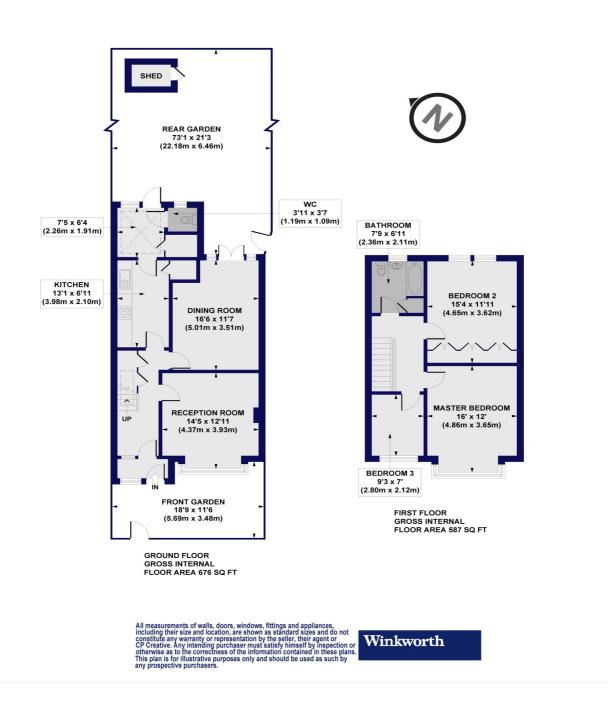

## **DESCRIPTION:**

Set in a popular turning within close proximity to Finchley Central underground and amenities, including being in the catchment area for local Primary Schools, such as Akiva and St Theresa's, we are pleased to offer this well-presented end of terrace family home. The property comprises front reception room, rear reception room with access to a lovely private garden (circa 75ft), kitchen, downstairs wc, three bedrooms, family bathroom and separate wc. This lovely property has potential to expand and extend (stpp) and an internal viewing is highly recommended!

## AT A GLANCE

- End of Terrace family home
- Two reception rooms
- Three bedrooms
- Spacious rear garden
- Ideal location for schools & amenities
- Potential to extend (stpp)