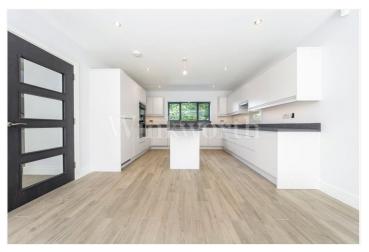

Plot 6 - Master bedroom with walk in closet & en-suite shower room plus study with additional family bathroom. Large open plan kitchen/living room and second living room both with access to garden plus double garage.