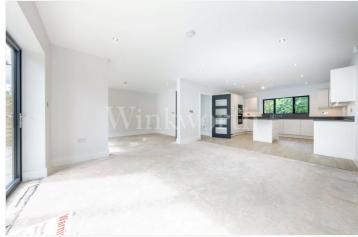

Plot 6 - Master bedroom with walk in closet & en-suite shower room plus study with additional family bathroom. Large open plan kitchen/living room and second living room both with access to garden plus double garage.