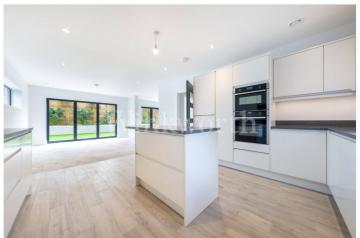

Plot 6 - Master bedroom with walk in closet & en-suite shower room plus study with additional family bathroom. Large open plan kitchen/living room and second living room both with access to garden plus double garage.