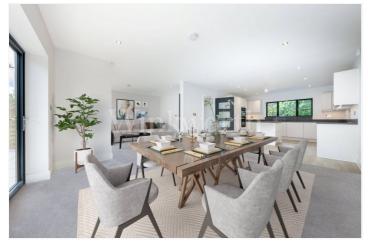

Plot 6 - Master bedroom with walk in closet & en-suite shower room plus study with additional family bathroom. Large open plan kitchen/living room and second living room both with access to garden plus double garage.