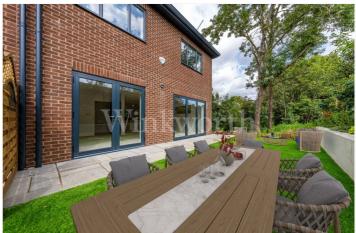

Plot 6 - Master bedroom with walk in closet & en-suite shower room plus study with additional family bathroom. Large open plan kitchen/living room and second living room both with access to garden plus double garage.