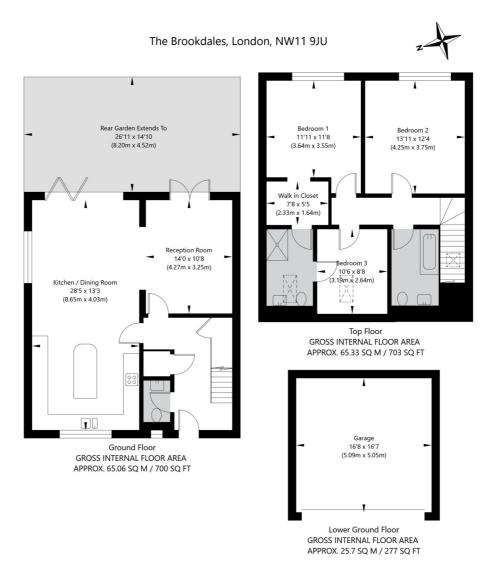

Plot 6 - Master bedroom with walk in closet & en-suite shower room plus study with additional family bathroom. Large open plan kitchen/living room and second living room both with access to garden plus double garage.

APPROXIMATE GROSS INTERNAL FLOOR AREA 156.09 SQ M / 1680 SQ FT
THIS FLOOR PLAN IS FOR ILLUSTRATIVE PURPOSES ONLY AND
SHOULD BE USED FOR THIS PURPOSE BY PROSPECTIVE APPLICANTS AS ITS NOT TO SCALE.

(c) AMBERSHORE PIX LIMITED / PHOTO - VIDEO - FLOOR PLANS / 0800 999 1577 / WWW.AMBERSHOREPIX.CO.UK

This floorplan is for illustration purposes only and is not to scale. The position and size of doors, windows, appliances and other features are approximate.