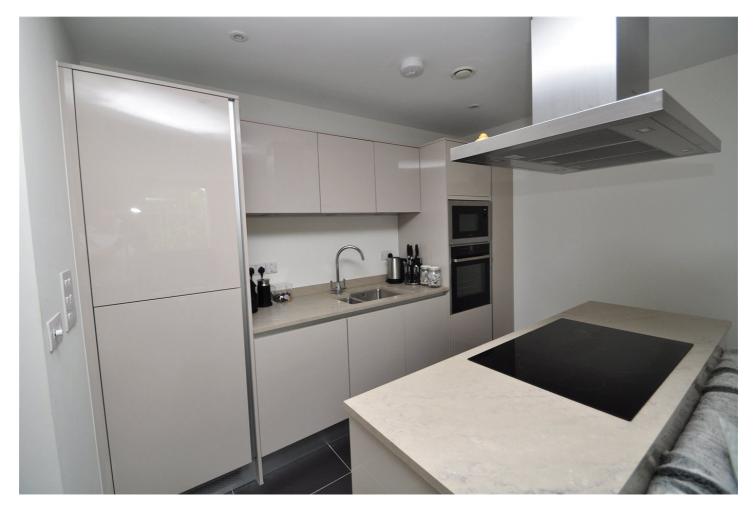

The kitchen is fully equipped with modern units and an island, integrated units and modern worksurfaces.

There are two double bedrooms, the main with an en suite shower and there is a separate shower room too.