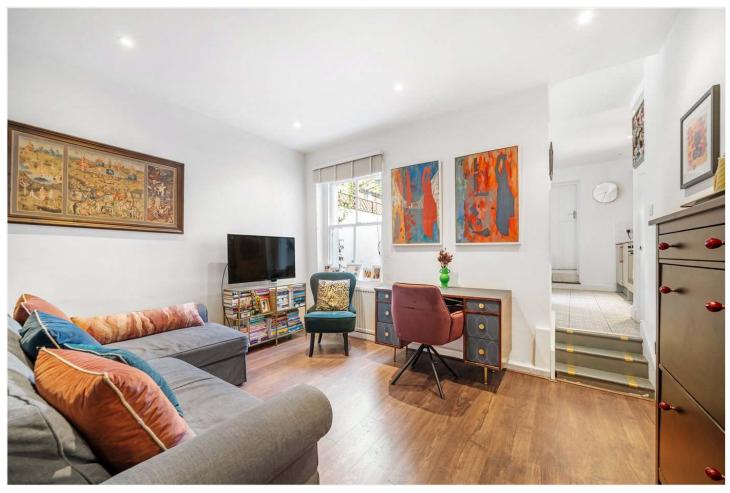

## **DESCRIPTION:**

A stunning garden flat, situated in one of the most sought after locations in SE5. Nestled beautifully between Peckham Rye, East Dulwich and Denmark Hill is this well presented, one double bedroom garden flat. The property boasts a spacious bedroom with built in wardrobes, a large reception, modern kitchen, large bathroom and west facing garden. The property is perfectly situated on the Peckham and East Dulwich borders, providing great transport links to London from either Denmark Hill, East Dulwich station or Peckham Rye station. It is within walking distance to Kings College Hospital and easy reach of Lordship Lane and the vibrant Bellenden Road. This is a fantastic property for a first-time buyer or landlord and further extensions are possible STPP.

## **AT A GLANCE**

- One Double Bedroom
- Ground Floor Flat
- Reception
- Modern Kitchen
- Modern Bathroom
- West Facing Garden
- Leasehold
- Extensions STPP

This floorplan is for illustration purposes only and is not to scale. The position and size of doors, windows, appliances and other features are approximate.