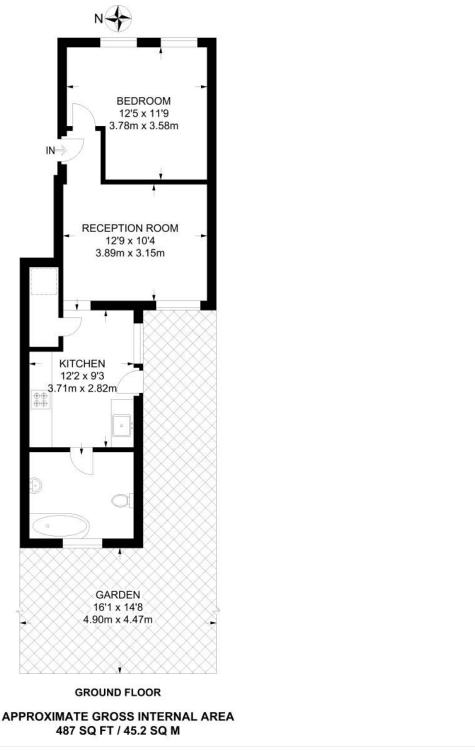

## **AT A GLANCE**

- One Double Bedroom
- Ground Floor Flat
- Reception
- Modern Kitchen
- Modern Bathroom
- West Facing Garden
- Leasehold
- Extensions STPP

This floorplan is for illustration purposes only and is not to scale. The position and size of doors, windows, appliances and other features are approximate.