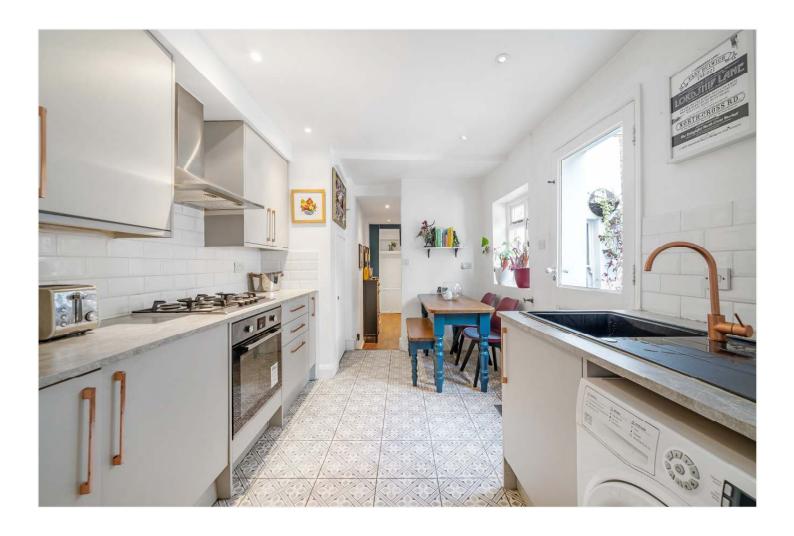

## **DESCRIPTION:**

A stunning garden flat, situated in one of the most sought after locations in SE5. Nestled beautifully between Peckham Rye, East Dulwich and Denmark Hill is this well presented, one double bedroom garden flat. The property boasts a spacious bedroom with built in wardrobes, a large reception, modern kitchen, large bathroom and west facing garden. The property is perfectly situated on the Peckham and East Dulwich borders, providing great transport links to London from either Denmark Hill, East Dulwich station or Peckham Rye station. It is within walking distance to Kings College Hospital and easy reach of Lordship Lane and the vibrant Bellenden Road. This is a fantastic property for a first-time buyer or landlord and further extensions are possible STPP.

## **AT A GLANCE**

- One Double Bedroom
- Ground Floor Flat
- Reception
- Modern Kitchen
- Modern Bathroom
- West Facing Garden
- Leasehold
- Extensions STPP

This floorplan is for illustration purposes only and is not to scale. The position and size of doors, windows, appliances and other features are approximate.