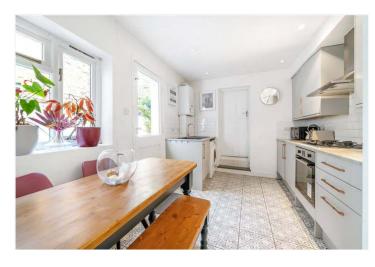

## **DESCRIPTION:**

A stunning garden flat, situated in one of the most sought after locations in SE5. Nestled beautifully between Peckham Rye, East Dulwich and Denmark Hill is this well presented, one double bedroom garden flat. The property boasts a spacious bedroom with built in wardrobes, a large reception, modern kitchen, large bathroom and west facing garden. The property is perfectly situated on the Peckham and East Dulwich borders, providing great transport links to London from either Denmark Hill, East Dulwich station or Peckham Rye station. It is within walking distance to Kings College Hospital and easy reach of Lordship Lane and the vibrant Bellenden Road. This is a fantastic property for a first-time buyer or landlord and further extensions are possible STPP.

## **AT A GLANCE**

- One Double Bedroom
- Ground Floor Flat
- Reception
- Modern Kitchen
- Modern Bathroom
- West Facing Garden
- Leasehold
- Extensions STPP

This floorplan is for illustration purposes only and is not to scale. The position and size of doors, windows, appliances and other features are approximate.