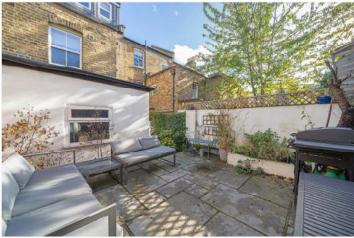

## **DESCRIPTION:**

A stunning garden flat, situated in one of the most sought after locations in SE5. Nestled beautifully between Peckham Rye, East Dulwich and Denmark Hill is this well presented, one double bedroom garden flat. The property boasts a spacious bedroom with built in wardrobes, a large reception, modern kitchen, large bathroom and west facing garden. The property is perfectly situated on the Peckham and East Dulwich borders, providing great transport links to London from either Denmark Hill, East Dulwich station or Peckham Rye station. It is within walking distance to Kings College Hospital and easy reach of Lordship Lane and the vibrant Bellenden Road. This is a fantastic property for a first-time buyer or landlord and further extensions are possible STPP.

## **AT A GLANCE**

- One Double Bedroom
- Ground Floor Flat
- Reception
- Modern Kitchen
- Modern Bathroom
- West Facing Garden
- Leasehold
- Extensions STPP

This floorplan is for illustration purposes only and is not to scale. The position and size of doors, windows, appliances and other features are approximate.