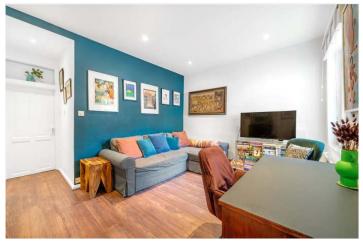

## **DESCRIPTION:**

A stunning garden flat, situated in one of the most sought after locations in SE5. Nestled beautifully between Peckham Rye, East Dulwich and Denmark Hill is this well presented, one double bedroom garden flat. The property boasts a spacious bedroom with built in wardrobes, a large reception, modern kitchen, large bathroom and west facing garden. The property is perfectly situated on the Peckham and East Dulwich borders, providing great transport links to London from either Denmark Hill, East Dulwich station or Peckham Rye station. It is within walking distance to Kings College Hospital and easy reach of Lordship Lane and the vibrant Bellenden Road. This is a fantastic property for a first-time buyer or landlord and further extensions are possible STPP.

## **AT A GLANCE**

- One Double Bedroom
- Ground Floor Flat
- Reception
- Modern Kitchen
- Modern Bathroom
- West Facing Garden
- Leasehold
- Extensions STPP

This floorplan is for illustration purposes only and is not to scale. The position and size of doors, windows, appliances and other features are approximate.