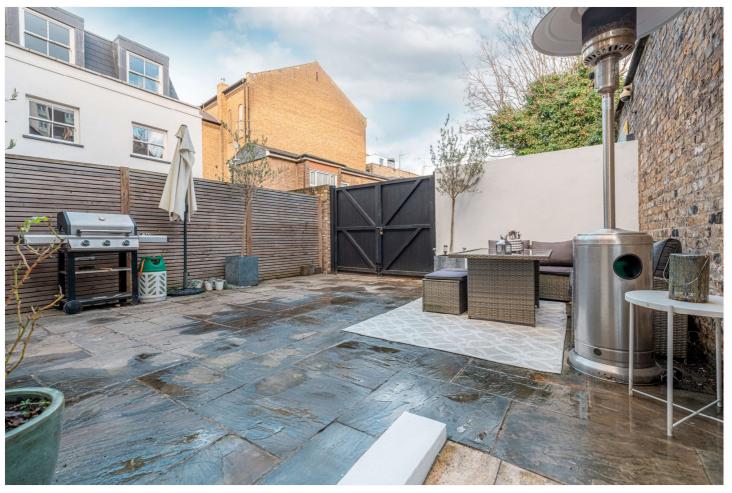

## **DESCRIPTION:**

A rare opportunity to purchase a stunning two bedroom apartment in the heart of Notting Hill with secure off-street parking. The entrance to the property can be accessed from either Elgin Mews to the rear, or from Ladbroke Grove at the front of the period building. The well designed apartment has two generously sized bedrooms, both with en-suite bathrooms, a guest cloakroom and a separate utility room. A beautifully designed open plan kitchen with fully integrated units and separate dining area. This unusually quiet home, with the extremely well presented reception room to the rear of the property leading on to the spacious garden which is adaptable to have a fully secure car parking space. The property has been recently renovated to a very high standard and boasts modern interiors, and a ceiling height of just over 2,4m. There is underfloor heating throughout, except in the bedrooms which is carpeted and has radiators. The flat also benefits from direct access via the Mews to the rear. The vendor is currently in the process extending the lease to 125 years.

## **AT A GLANCE**

- Two Bedrooms
- Two Bathrooms
- Cloakroom/WC
- Beautiful East Facing Garden
- Renovated to a very High Standard
- Lease being Extended to 125 Years
- Service Charges £1200 pa
- EPC Rating C