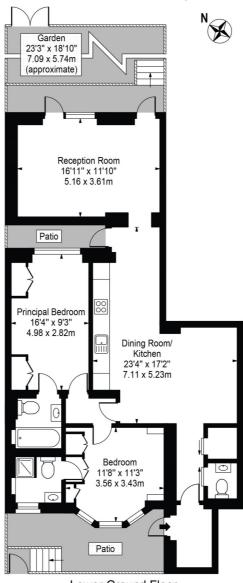

## Ladbroke Grove Approx. Gross Internal Area 982 Sq Ft - 91.23 Sq M

Lower Ground Floor
For Illustration Purposes Only - Not To Scale

This floor plan should be used as a general outline for guidance only and does not constitute in whole or in part an offer or contract.

Any intending purchaser or lessee should satisfy themselves by inspection, searches, enquiries and full survey as to the correctness of each statement. Any areas, measurements or distances quoted are approximate and should not be used to value a property or be the basis of any sale or let.

Copyright Morriarti Photography & Design LTD

This floorplan is for illustration purposes only and is not to scale. The position and size of doors, windows, appliances and other features are approximate.