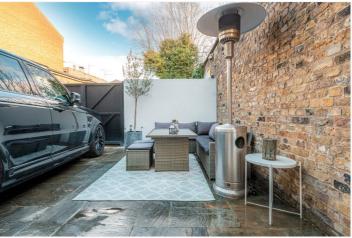

## **DESCRIPTION:**

A rare opportunity to purchase a stunning two bedroom apartment in the heart of Notting Hill with secure off-street parking. The entrance to the property can be accessed from either Elgin Mews to the rear, or from Ladbroke Grove at the front of the period building. The well designed apartment has two generously sized bedrooms, both with en-suite bathrooms, a guest cloakroom and a separate utility room. A beautifully designed open plan kitchen with fully integrated units and separate dining area. This unusually quiet home, with the extremely well presented reception room to the rear of the property leading on to the spacious garden which is adaptable to have a fully secure car parking space. The property has been recently renovated to a very high standard and boasts modern interiors, and a ceiling height of just over 2,4m. There is underfloor heating throughout, except in the bedrooms which is carpeted and has radiators. The flat also benefits from direct access via the Mews to the rear. The vendor is currently in the process extending the lease to 125 years.

## **AT A GLANCE**

- Two Bedrooms
- Two Bathrooms
- Cloakroom/WC
- Beautiful East Facing Garden
- Renovated to a very High Standard
- Lease being Extended to 125 Years
- Service Charges £1200 pa
- EPC Rating C