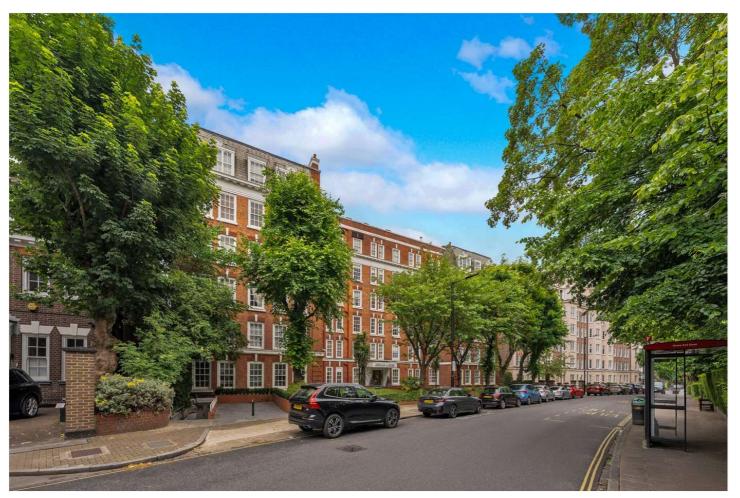

## CIRCUS LODGE, ST JOHN'S WOOD, LONDON, NW8 £850,000 LEASEHOLD

A spacious two-double bedroom apartment, with two bathrooms, located on the ground floor of this popular red-brick development, which benefits from a day porter, communal gardens and communal hot water. Located less than half a mile away from Lord's Cricket Ground, St John's Wood High Street and Underground Station (Jubilee Line) in addition to Regent's Park which is just under one mile away.