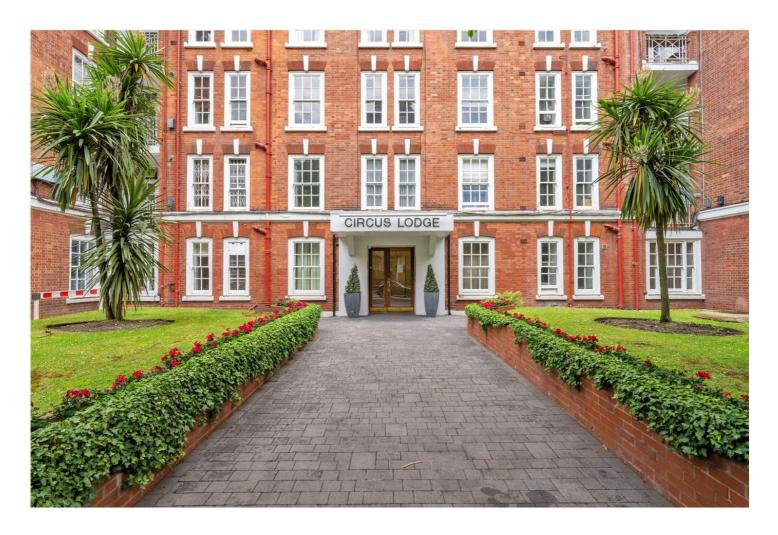

## CIRCUS LODGE, ST JOHN'S WOOD, LONDON, NW8 £850,000 LEASEHOLD

A spacious two-double bedroom apartment, with two bathrooms, located on the ground floor of this popular red-brick development, which benefits from a day porter, communal gardens and communal hot water. Located less than half a mile away from Lord's Cricket Ground, St John's Wood High Street and Underground Station (Jubilee Line) in addition to Regent's Park which is just under one mile away.

## Circus Lodge, London NW8 9JL

GROSS INTERNAL FLOOR AREA APPROX. 81.23 SQ M / 874 SQ FT

APPROXIMATE GROSS INTERNAL FLOOR AREA 81.23 SQ M / 874 SQ FT
THIS FLOOR PLAN IS FOR ILLUSTRATIVE PURPOSES ONLY AND
SHOULD BE USED FOR THIS PURPOSE BY PROSPECTIVE APPLICANTS AS ITS NOT TO SCALE.