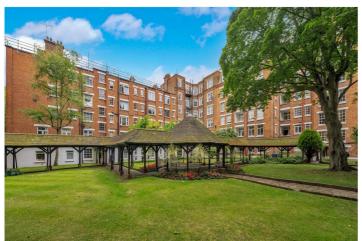

## CIRCUS LODGE, ST JOHN'S WOOD, LONDON, NW8 £850,000 LEASEHOLD

A spacious two-double bedroom apartment, with two bathrooms, located on the ground floor of this popular red-brick development, which benefits from a day porter, communal gardens and communal hot water. Located less than half a mile away from Lord's Cricket Ground, St John's Wood High Street and Underground Station (Jubilee Line) in addition to Regent's Park which is just under one mile away.