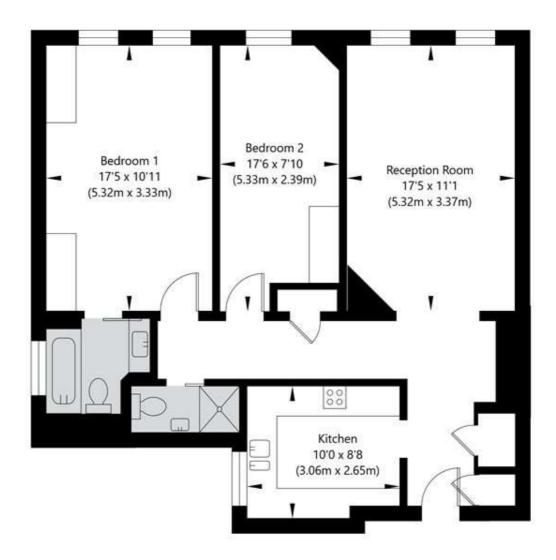

## Circus Lodge, London NW8 9JL

GROSS INTERNAL FLOOR AREA APPROX. 81.23 SQ M / 874 SQ FT

APPROXIMATE GROSS INTERNAL FLOOR AREA 81.23 SQ M / 874 SQ FT
THIS FLOOR PLAN IS FOR ILLUSTRATIVE PURPOSES ONLY AND
SHOULD BE USED FOR THIS PURPOSE BY PROSPECTIVE APPLICANTS AS ITS NOT TO SCALE.