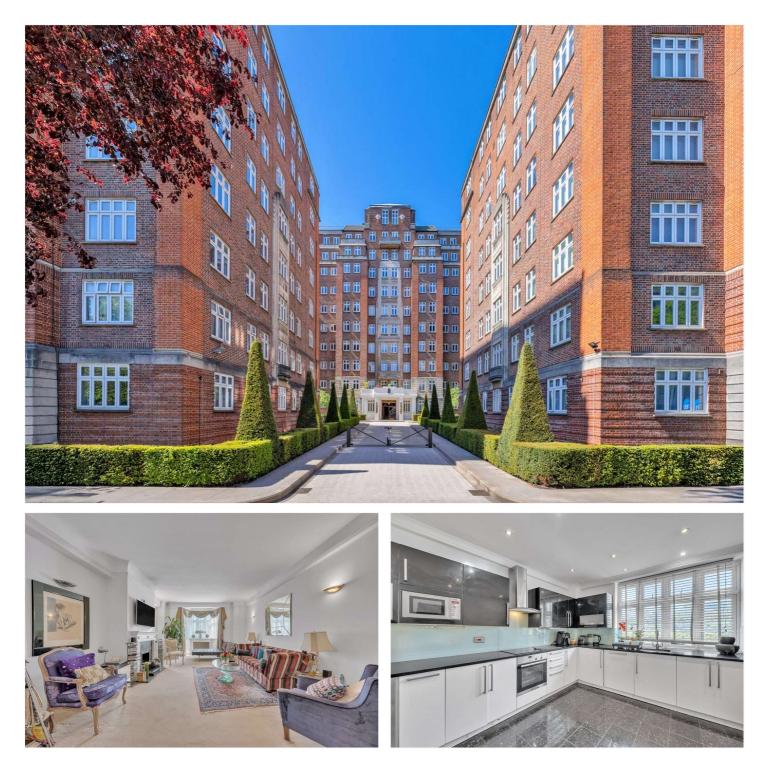

## GROVE HALL COURT, ST JOHN'S WOOD, LONDON, NW8 £995,000 LEASEHOLD

A spacious three double bedroom apartment located on the first-floor of this charming, art-deco building, with porterage, communal heating, hot water and two passenger lifts. This popular development is less than one mile away from Regent's Park, Lord's Cricket Ground, St John's Wood High Street and Underground Station (Jubilee Line). Furthermore, the lease on the property expires 24/06/2076.

Principle Bedroom with En-Suite Bathroom | Two Further Bedrooms | Shower Room | Separate Kitchen | Reception Room | Dining Room | Passenger Lift | Porterage | Communal Heating and Hot Water | Leasehold