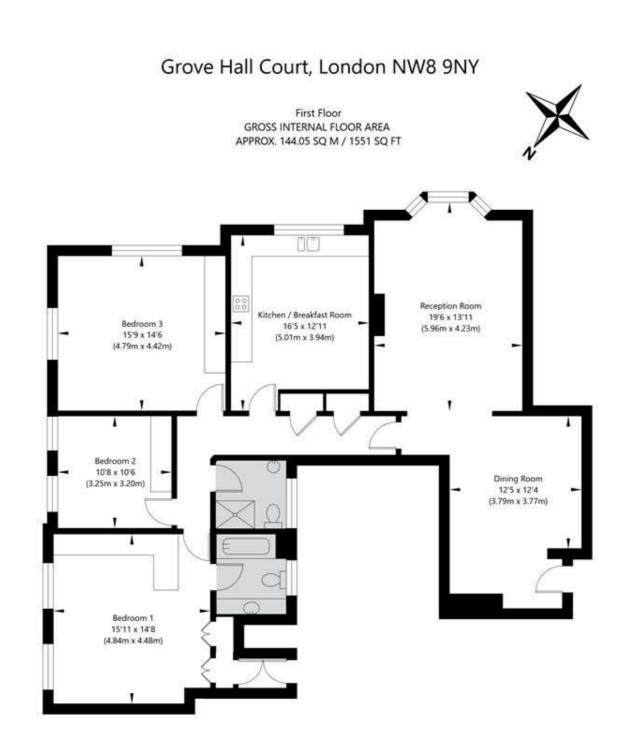

## Winkworth

for every step...

APPROXIMATE GROSS INTERNAL FLOOR AREA 144.05 SQ M / 1551 SQ FT THIS FLOOR PLAN IS FOR ILLUSTRATIVE PURPOSES ONLY AND SHOULD BE USED FOR THIS PURPOSE BY PROSPECTIVE APPLICANTS AS ITS NOT TO SCALE.