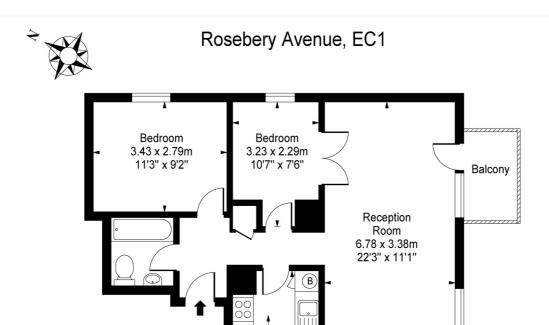

## **DESCRIPTION:**

Comprising double bedroom and second study/double bedroom, separate fitted kitchen, bathroom, and lounge with access to private south facing balcony. The property has recently refurbished and benefits from neutral decor throughout. The property further benefits from lift access, having half day porterage and communal gardens. Rosebery Court is well located on Rosebery Avenue, walking distance to Farringdon and Angel tube stations and very close to Exmouth Market and Sadler's Wells Theatre. It is ideal for easy commute both to the West End and the City.

## Approx Gross Internal Area 576 Sq Ft - 53.50 Sq M

This floor plan should be used as a general outline for guidance only and does not constitute in whole or in part an offer or contract.

Any intending purchaser or lessee should satisfy themselves by inspection, searches, enquiries and full survey as to the correctness of each statement.

Any areas, measurements or distances quoted are approximate and should not be used to value a property or be the basis of any sale or let.

This floorplan is for illustration purposes only and is not to scale. The position and size of doors, windows, appliances and other features are approximate.