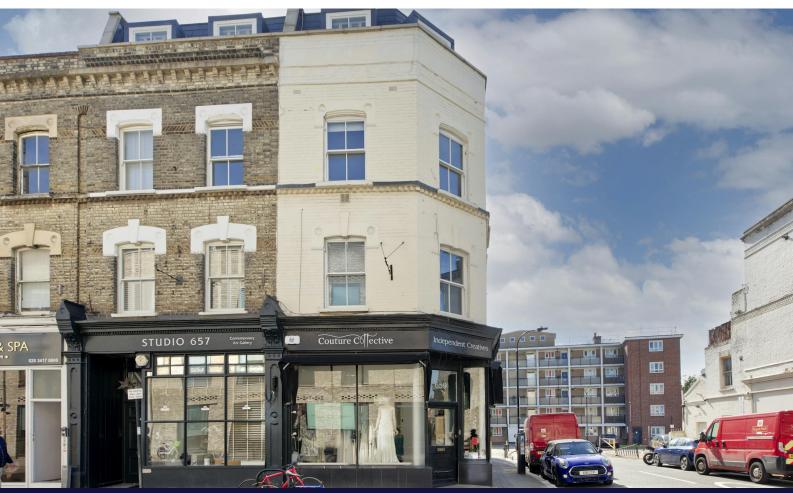

Development & Commercial Investment

**659 Fulham Road** Fulham, London, SW6 5PY

## Characterful corner retail unit with highly versatile usage.

**1,003 sq ft** (93.18 sq m)

- Prominent street frontage.
- Within minutes of Fulham Broadway.
- Significant levels of passing trade.
- Extensive interior proportions.
- Suitable for a variety of uses.

### 659 Fulham Road, Fulham, London, SW6 5PY

#### Description

The property is split over ground and basement levels and offers an unparalleled corner frontage with extensive retail, backroom and storage facilities at basement level. Having been occupied by the renowned dressmaker, Antonia Pugh-Thomas for two decades, the property allows for a variety of uses requiring only minor decorative works to ensure the interior is representative of the incoming tenants' target market.