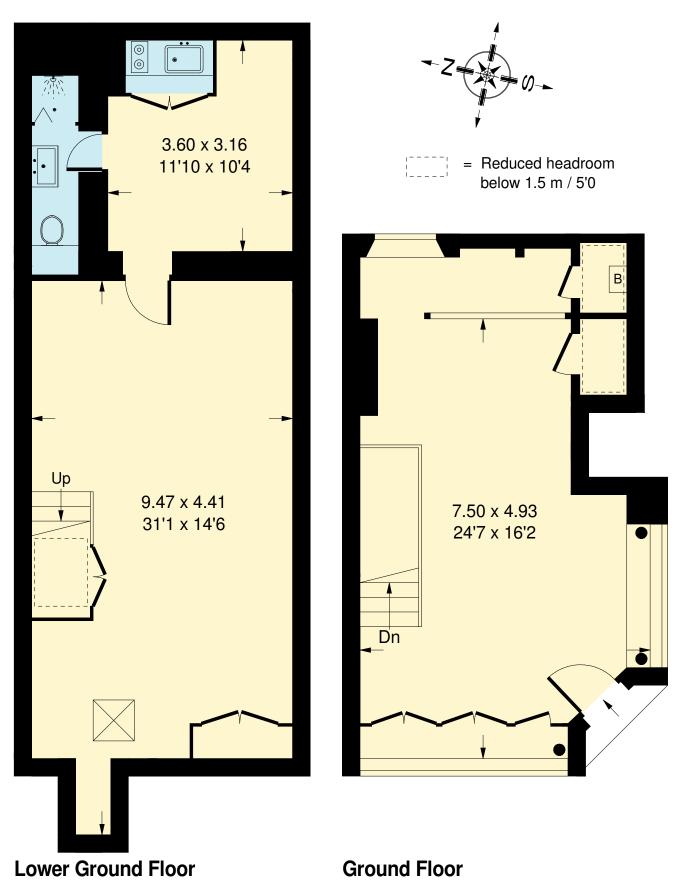

#### Description

The property is split over ground and basement levels and offers an unparalleled corner frontage with extensive retail, backroom and storage facilities at basement level. Having been occupied by the renowned dressmaker, Antonia Pugh-Thomas for two decades, the property allows for a variety of uses requiring only minor decorative works to ensure the interior is representative of the incoming tenants' target market.

There is extensive ancillary storage space in the basement of the premises alongside a well-appointed kitchenette & shower room. Successful operators serving the area include Wholefoods, Café Nero, Waitrose and Gails all set amongst a number of wellestablished local retailers ensuring that the nearby residents and large levels of passing traffic are well supplied.

# Fulham Road, SW6

Approx. Gross Internal Area 93.2 sq m / 1003 sq ft

Whilst every attempt has been made to ensure the accuracy of the floor plan, measurements are approximate and not to scale. No guarantee is given on the total square footage of the property quoted on the plan. Figures given are for guidance. Plan is for illustration purposes only, not to be used for valuations.