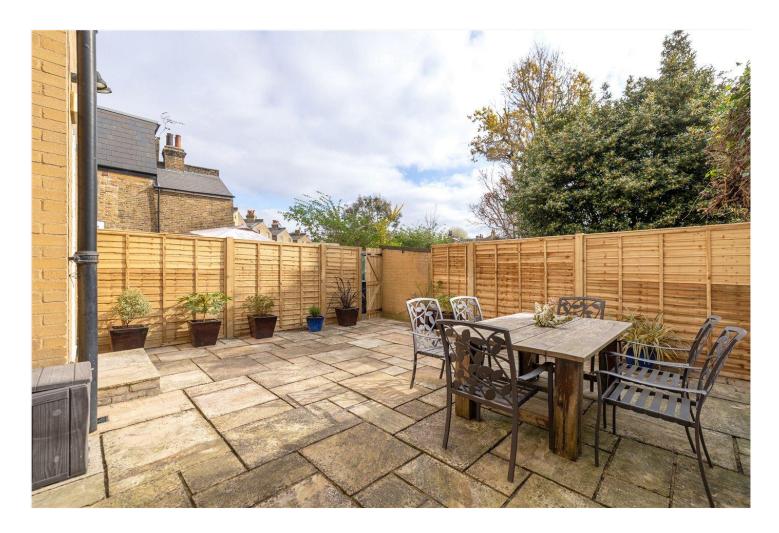

## **DESCRIPTION:**

The flat comprises two generous sized double bedrooms which are served by a modern family bathroom. There is a spacious living room and a separate fully fitted kitchen which has twin doors leading out onto a large South facing, private patio garden. There is also a very useful storage unit in the garden. The flat is being sold with a long lease and no onward chain.