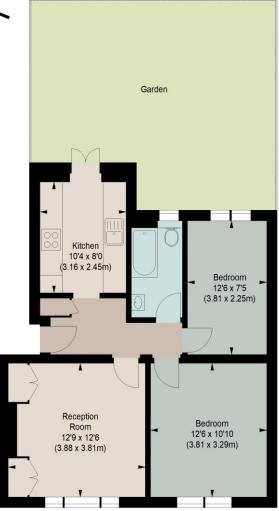

## STOCKENCHURCH STREET, SW6

Approximate gross internal area 609 sq ft / 56.58 sq m

## **GROUND FLOOR**

The floor plan is not to scale and measurements and areas shown are approximate and therefore should be used for illustrative purposes only. The plan has been prepared in accordance with the RICS code of Measuring Practice and whilst we have confidence in the information produced, it must not be relied on.

If there is any aspect of particular importance, you should carry out or commission your own inspection of the property.

This floorplan is for illustration purposes only and is not to scale. The position and size of doors, windows, appliances and other features are approximate.