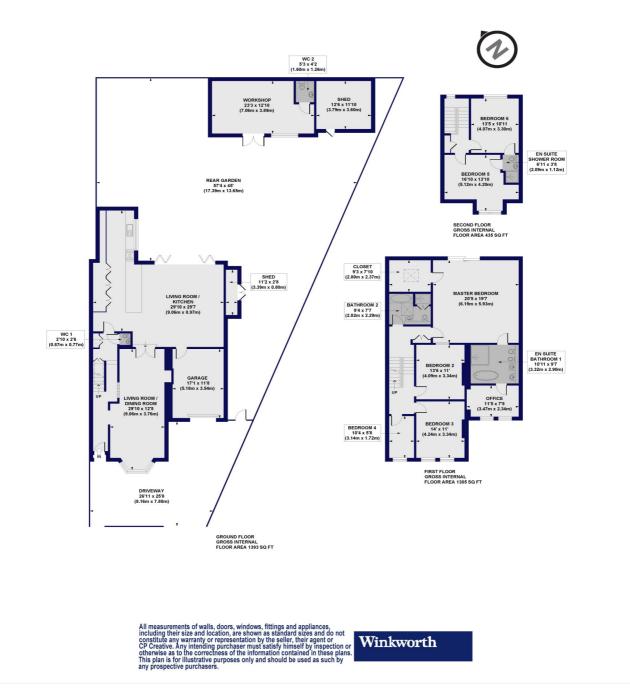

## **DESCRIPTION:**

We are pleased to offer this beautifully presented, extended and modernised family home, ideally located for any family that wants excellent schools, such as Akiva & St Theresa's Primary School, Finchley Central underground, ample recreational parkland, such as Victoria Park, Stephens House & Gardens and Dollis Valley Greenwalk, as well as a good selection of shops, restaurants and cafes and places of worship. The property comprises large reception room, open plan kitchen/living/dining room with bi-folding doors overlooking a beautiful landscaped garden, downstairs cloakroom, six bedrooms of which the master has a large en suite and personal office, family bathroom and a further en suite. Further benefits include a spacious outbuilding to the rear of the garden, off street parking and garage. This is truly a unique property and an internal viewing is highly recommended!

## AT A GLANCE

- Prime Location for amenities & transport links
- Large open plan kitchen/living/dining room
- Through-Lounge
- Six Bedrooms
- Family Bathroom & Two en suites
- Office \* Landscape Rear Garden
- Off street parking & Garage

## Station Road, N3

Approx. Gross Internal Floor Area 3584 sq. ft / 332.95 sq. m (Including Workshop, Garage, Shed & Wc) Approx. Gross Internal Floor Area 2902 sq. ft / 269.60 sq. m (Excluding Workshop, Garage, Shed & Wc)