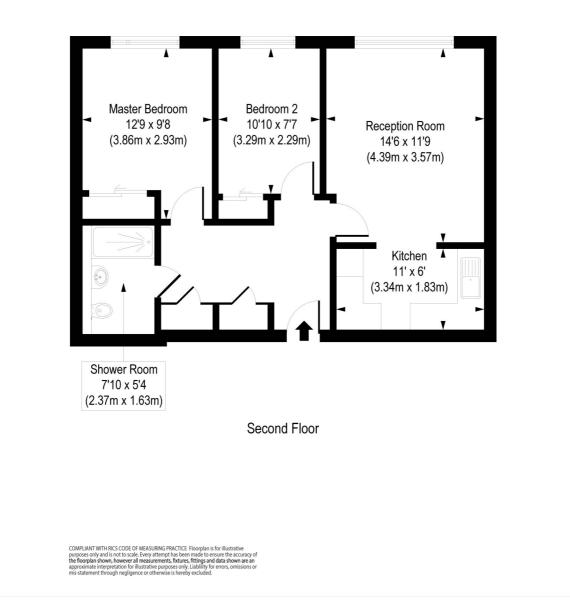

Wandsworth Council Tax Band: C

This floorplan is for illustration purposes only and is not to scale. The position and size of doors, windows, appliances and other features are approximate.

Score Energy rating Current Potential
92+
A
81-91
B
69-80
C
55-68
D
39-54
E
21-38
F
1-20
G