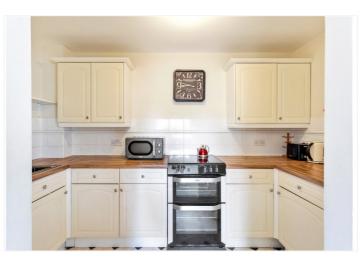

## **DESCRIPTION:** \*\*RETIREMENT APARTMENT OVER 55's ONLY\*\*

This modern two-bedroom retirement apartment, situated on the second floor of a well-maintained and secure building, is designed for residents aged 55 and over. The apartment features a bright and spacious living area, a well-equipped kitchen, a walk-in shower room, and two generously sized double bedrooms. It boasts modern conveniences throughout, including being above a doctor's surgery, advanced security systems, lift access, communal reception and entertainment areas, as well as resident permit parking.