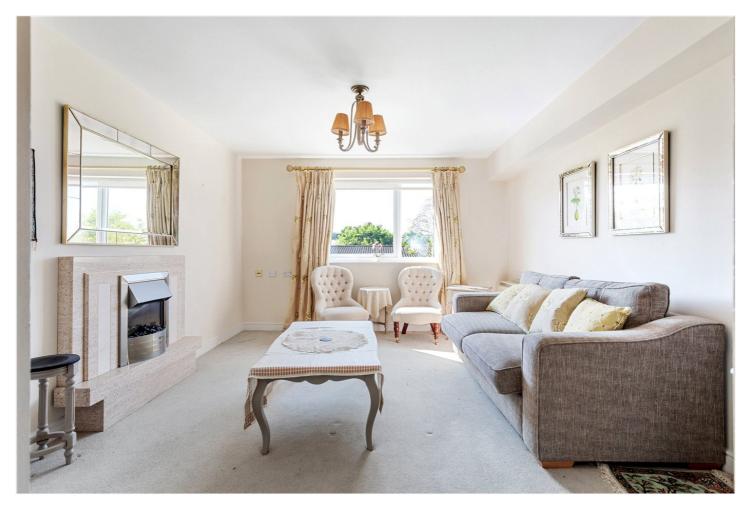

## **DESCRIPTION:** \*\*RETIREMENT APARTMENT OVER 55's ONLY\*\*

This modern two-bedroom retirement apartment, situated on the second floor of a well-maintained and secure building, is designed for residents aged 55 and over. The apartment features a bright and spacious living area, a well-equipped kitchen, a walk-in shower room, and two generously sized double bedrooms. It boasts modern conveniences throughout, including being above a doctor's surgery, advanced security systems, lift access, communal reception and entertainment areas, as well as resident permit parking.