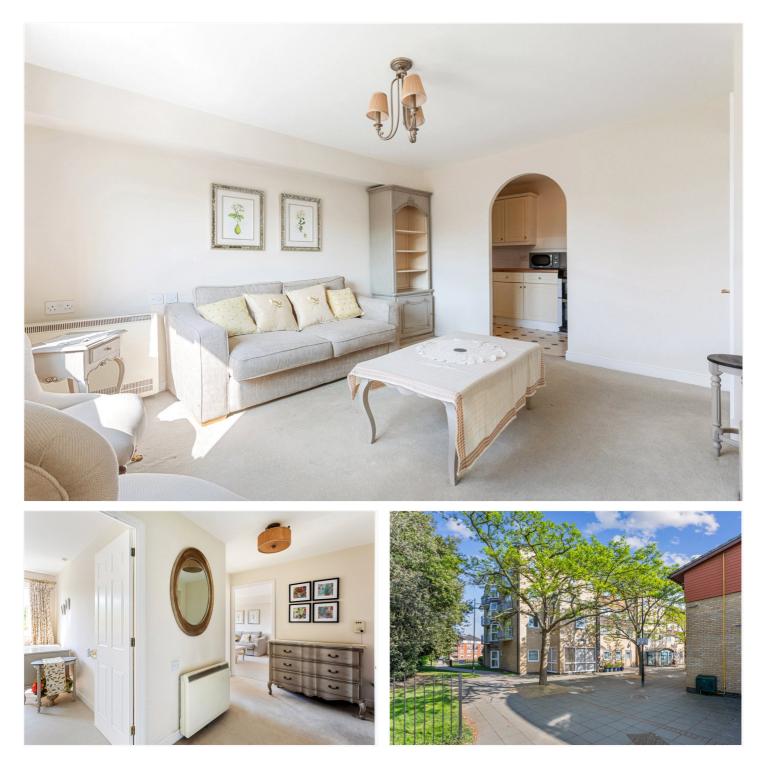

## **DESCRIPTION:** \*\*RETIREMENT APARTMENT OVER 55's ONLY\*\*

This modern two-bedroom retirement apartment, situated on the second floor of a well-maintained and secure building, is designed for residents aged 55 and over. The apartment features a bright and spacious living area, a well-equipped kitchen, a walk-in shower room, and two generously sized double bedrooms. It boasts modern conveniences throughout, including being above a doctor's surgery, advanced security systems, lift access, communal reception and entertainment areas, as well as resident permit parking.

Located on Macmillan Way, the property benefits from its proximity to the beautiful Tooting Bec Common and the popular Tooting Bec Lido, along with a variety of local shops, bars, and restaurants. Excellent transport links are nearby, including Tooting Bec Underground Station (Northern Line) (0.5 miles), within walking distance, and a frequent bus service to Kings Road stopping just outside.