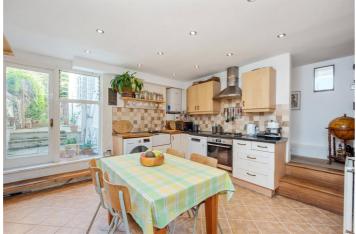

## **DESCRIPTION:**

As you step inside this one-bedroom flat, you're greeted by a spacious reception room adorned with ample storage, creating a welcoming and organized entry point to the home. A few steps down unveil an open-plan kitchen diner, seamlessly connected to a private garden. The bedroom is generously sized and bathed in excellent natural light with dual aspect, it also provides direct access to the private garden, blurring the lines between indoor and outdoor living, creating a seamless flow between spaces.