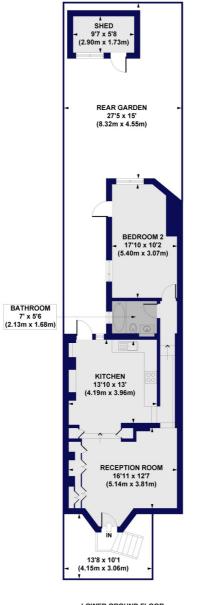

## Alconbury Road, E5 Approx. Gross Internal Floor Area 698 sq. ft / 64.86 sq. m

LOWER GROUND FLOOR

All measurements of walls, doors, windows, fittings and appliances, including their size and location, are shown as standard sizes and do not constitute any warranty or representation by the seller, their agent or CP Creative. Any intending purchaser must satisfy himself by inspection or otherwise as to the correctness of the information contained in these plans. This plan is for illustrative purposes only and should be used as such by any prospective purchasers.

Winkworth

This floorplan is for illustration purposes only and is not to scale. The position and size of doors, windows, appliances and other features are approximate.

Hackney | 020 8986 4216 | hackney@winkworth.co.uk