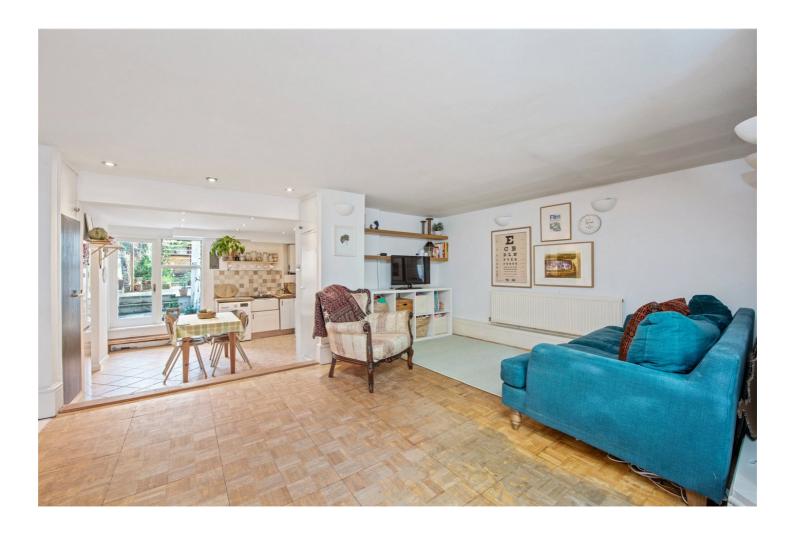

## **DESCRIPTION:**

As you step inside this one-bedroom flat, you're greeted by a spacious reception room adorned with ample storage, creating a welcoming and organized entry point to the home. A few steps down unveil an open-plan kitchen diner, seamlessly connected to a private garden. The bedroom is generously sized and bathed in excellent natural light with dual aspect, it also provides direct access to the private garden, blurring the lines between indoor and outdoor living, creating a seamless flow between spaces.