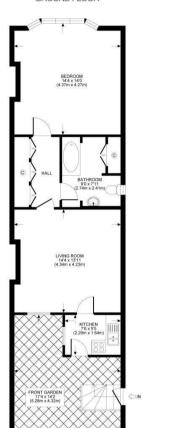

### ST LAWRENCE TERRACE, W10

TOTAL APPROX. FLOOR PLAN AREA 586 SQ.FT. (54 SQ.M.)

**GROUND FLOOR** 

All measurements walls, doors, windows, fittings and their appliances, their size and locations are shown conventionally and are approximate only and cannot be regarded as being a representation either by the seller or his agent nor zentuvo