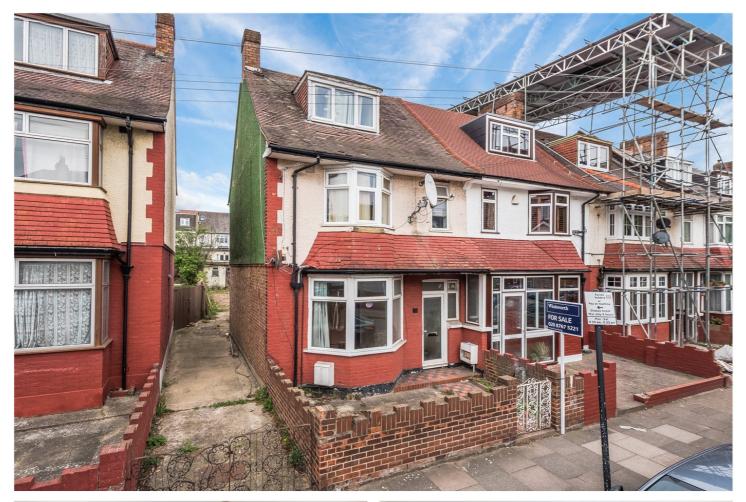

HEBDON ROAD, SW17 £750,000 FREEHOLD

# AN OPPORTUNITY TO ACQUIRE A FREEHOLD PROPERTY WHICH IS CURRENTLY ARRANGED AS TWO FLATS

Tooting | 020 8767 5221 | tooting@winkworth.co.uk

## DESCRIPTION

An opportunity to acquire a freehold property which is currently arranged as two flats. The ground floor is set up as a two bed flat, whilst the top floor is a two bedroom split level flat. The property has been extended to the rear and benefits from side access from the street. Offered with no onward chain.

Hebdon Road is a stones throw away from the many shops, bars & restaurants of Tooting High Street with great proximity to local schools and the vast transport links of Tooting Broadway and Tooting Bec. Wandsworth and Tooting Bec Common are also within walking distance.