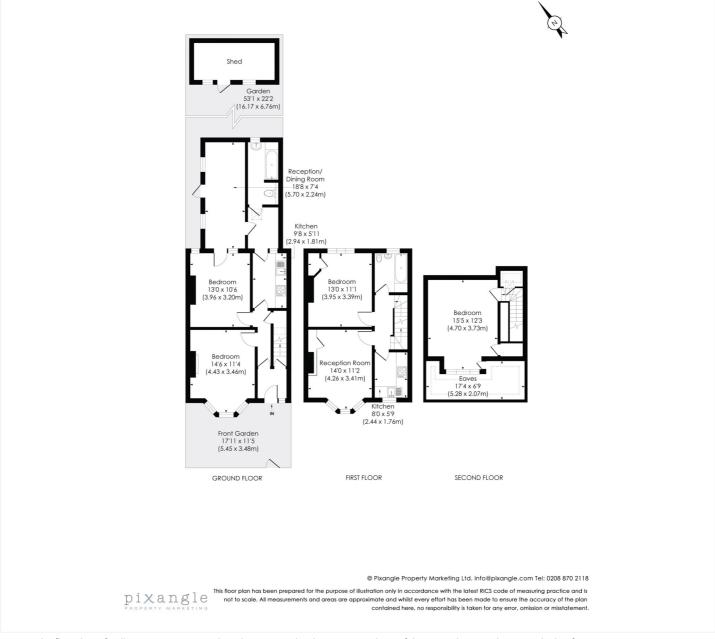

#### **HEBDON ROAD, SW17**

Approx. Gross Internal Floor Area

1469 Sq. ft/136.46 Sq. m (Incl. Eaves, Excl. Shed) 1361 Sq. ft/126.48 Sq. m (Excl. Eaves & Shed)

This floorplan is for illustration purposes only and is not to scale. The position and size of doors, windows, appliances and other features are approximate.