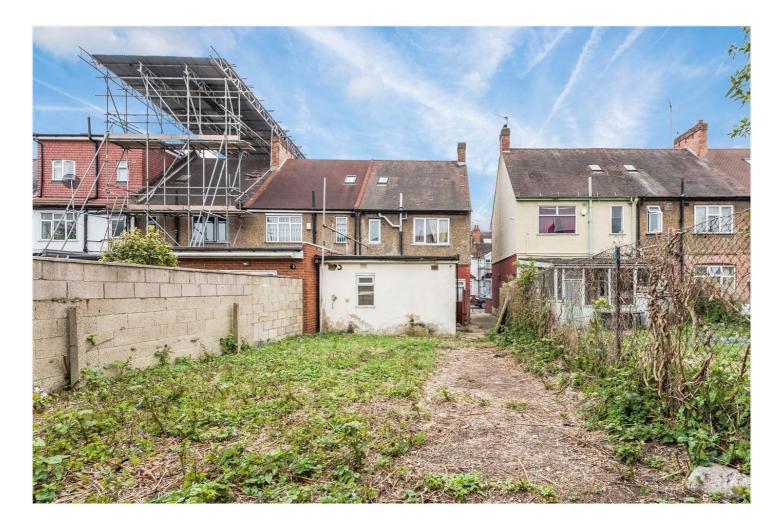

## DESCRIPTION

An opportunity to acquire a freehold property which is currently arranged as two flats. The ground floor is set up as a two bed flat, whilst the top floor is a two bedroom split level flat. The property has been extended to the rear and benefits from side access from the street. Offered with no onward chain.

Hebdon Road is a stones throw away from the many shops, bars & restaurants of Tooting High Street with great proximity to local schools and the vast transport links of Tooting Broadway and Tooting Bec. Wandsworth and Tooting Bec Common are also within walking distance.