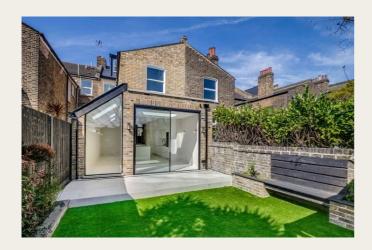

#### **DESCRIPTION**

This beautifully renovated four-bedroom Victorian home blends timeless period charm with cutting-edge modern design, offering a spacious and luxurious family living experience. Every detail has been meticulously thought out in this back-to-brick transformation, creating a home that exudes elegance, comfort, and smart technology. Upon entering, you'll immediately notice the spacious kitchen extension with soaring high ceilings that enhance the sense of openness and light.

The heart of the home features a stunning open-plan layout, seamlessly integrating the kitchen, dining, and living areas. Smart-controlled wet underfloor heating ensures warmth throughout, providing the perfect ambiance year-round. The ultra-slim Cortizo Cor Vision patio doors invite natural light in and create a seamless flow between the indoors and outdoors, allowing you to enjoy the tranquil surroundings from the comfort of your home.

The rear garden has been professionally landscaped to provide an oasis of calm and entertainment. The exquisite pergola offers a charming space for relaxation, while the built-in BBQ and outdoor kitchen make it ideal for al fresco dining and entertaining family and friends. For those who love technology, this home features an advanced smart security system, complete with a Ringo alarm and CCTV coverage, ensuring peace of mind at all times. Inside, you'll find an integrated 70" TV and built-in speaker system for an immersive entertainment experience that is second to none.