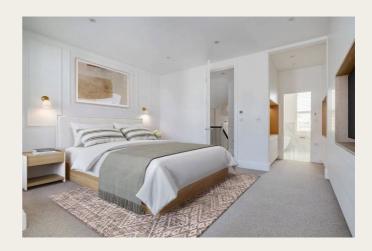

#### **DESCRIPTION**

This beautifully renovated four-bedroom Victorian home blends timeless period charm with cutting-edge modern design, offering a spacious and luxurious family living experience. Every detail has been meticulously thought out in this back-to-brick transformation, creating a home that exudes elegance, comfort, and smart technology. Upon entering, you'll immediately notice the spacious kitchen extension with soaring high ceilings that enhance the sense of openness and light.

The heart of the home features a stunning open-plan layout, seamlessly integrating the kitchen, dining, and living areas. Smart-controlled wet underfloor heating ensures warmth throughout, providing the perfect ambiance year-round. The ultra-slim Cortizo Cor Vision patio doors invite natural light in and create a seamless flow between the indoors and outdoors, allowing you to enjoy the tranquil surroundings from the comfort of your home.