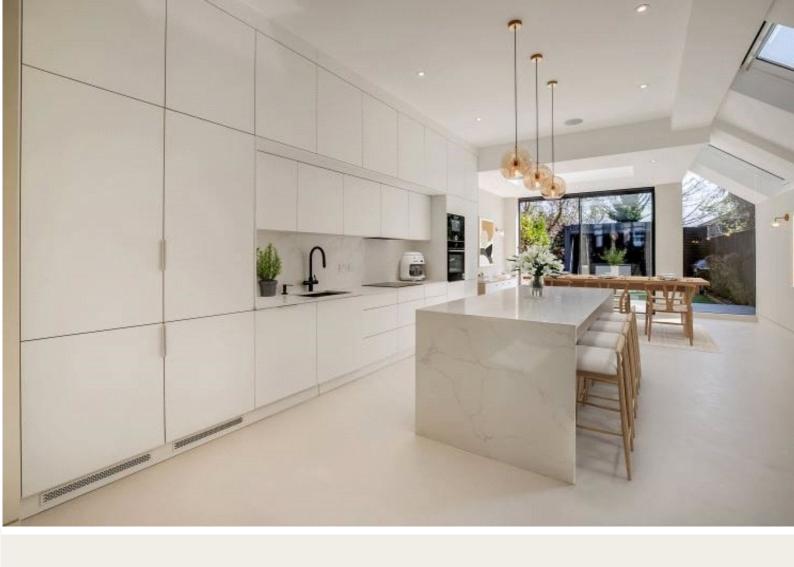

#### **DESCRIPTION**

This beautifully renovated four-bedroom Victorian home blends timeless period charm with cutting-edge modern design, offering a spacious and luxurious family living experience. Every detail has been meticulously thought out in this back-to-brick transformation, creating a home that exudes elegance, comfort, and smart technology. Upon entering, you'll immediately notice the spacious kitchen extension with soaring high ceilings that enhance the sense of openness and light.

The heart of the home features a stunning open-plan layout, seamlessly integrating the kitchen, dining, and living areas. Smart-controlled wet underfloor heating ensures warmth throughout, providing the perfect ambiance year-round. The ultra-slim Cortizo Cor Vision patio doors invite natural light in and create a seamless flow between the indoors and outdoors, allowing you to enjoy the tranquil surroundings from the comfort of your home.