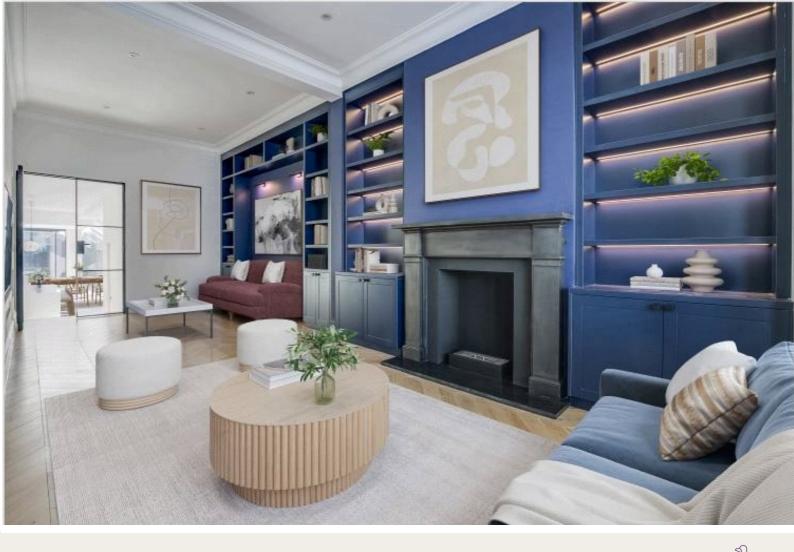

#### **DESCRIPTION**

This beautifully renovated four-bedroom Victorian home blends timeless period charm with cutting-edge modern design, offering a spacious and luxurious family living experience. Every detail has been meticulously thought out in this back-to-brick transformation, creating a home that exudes elegance, comfort, and smart technology. Upon entering, you'll immediately notice the spacious kitchen extension with soaring high ceilings that enhance the sense of openness and light.

The heart of the home features a stunning open-plan layout, seamlessly integrating the kitchen, dining, and living areas. Smart-controlled wet underfloor heating ensures warmth throughout, providing the perfect ambiance year-round. The ultra-slim Cortizo Cor Vision patio doors invite natural light in and create a seamless flow between the indoors and outdoors, allowing you to enjoy the tranquil surroundings from the comfort of your home.