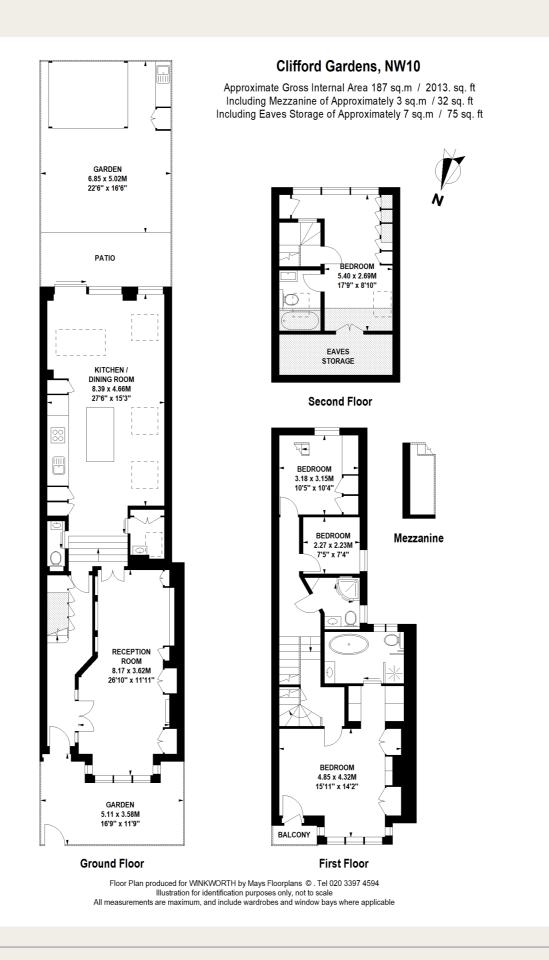

# Clifford Gardens, NW10

£1,895,000 Freehold

A stunning four bedroom Victorian family home which has undergone a back-to-brick renovation in this great location in Kensal Rise.

# **KEY FEATURES**

- 2013 SQ.FT
- BACK TO BRICK RENOVATION
- FULLY EXTENDED
- STUNNING KITCHEN DINER
- LUXURY MASTER SUITE
- GREAT LOCATION

#### **DESCRIPTION**

This beautifully renovated four-bedroom Victorian home blends timeless period charm with cutting-edge modern design, offering a spacious and luxurious family living experience. Every detail has been meticulously thought out in this back-to-brick transformation, creating a home that exudes elegance, comfort, and smart technology. Upon entering, you'll immediately notice the spacious kitchen extension with soaring high ceilings that enhance the sense of openness and light.