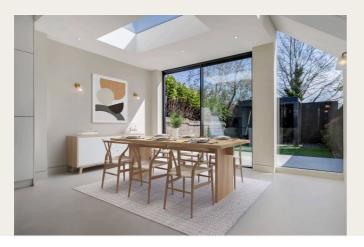

#### **DESCRIPTION**

This beautifully renovated four-bedroom Victorian home blends timeless period charm with cutting-edge modern design, offering a spacious and luxurious family living experience. Every detail has been meticulously thought out in this back-to-brick transformation, creating a home that exudes elegance, comfort, and smart technology. Upon entering, you'll immediately notice the spacious kitchen extension with soaring high ceilings that enhance the sense of openness and light.

The heart of the home features a stunning open-plan layout, seamlessly integrating the kitchen, dining, and living areas. Smart-controlled wet underfloor heating ensures warmth throughout, providing the perfect ambiance year-round. The ultra-slim Cortizo Cor Vision patio doors invite natural light in and create a seamless flow between the indoors and outdoors, allowing you to enjoy the tranquil surroundings from the comfort of your home.