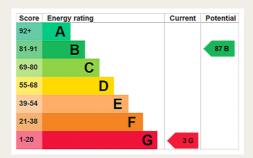

### **MATERIAL INFO**

Tenure: Freehold
Council Tax Band: E
EPC rating: G

For more information, scan the QR code or visit the link below

https://www.winkworth.co.uk/sale/property/KQP250267

Where no figures are shown, we have been unable to ascertain the information. All figures that are shown were correct at the time of printing.