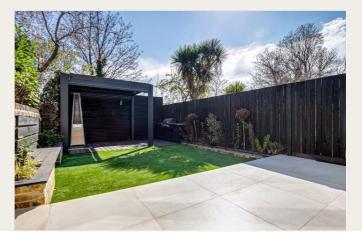

The rear garden has been professionally landscaped to provide an oasis of calm and entertainment. The exquisite pergola offers a charming space for relaxation, while the built-in BBQ and outdoor kitchen make it ideal for al fresco dining and entertaining family and friends. For those who love technology, this home features an advanced smart security system, complete with a Ringo alarm and CCTV coverage, ensuring peace of mind at all times. Inside, you'll find an integrated 70" TV and built-in speaker system for an immersive entertainment experience that is second to none.