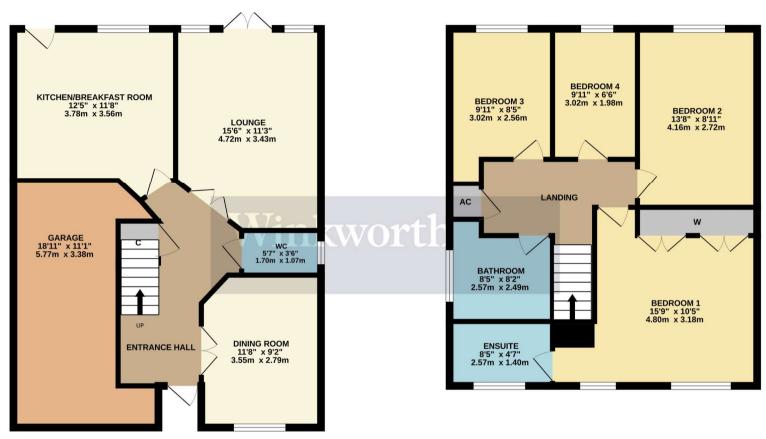

## TOTAL FLOOR AREA: 1346 sq.ft. (125.0 sq.m.) approx.

Whilst every attempt has been made to ensure the accuracy of the floorplan contained here, measurements of doors, windows, rooms and any other items are approximate and no responsibility is taken for any error, omission or mis-statement. This plan is for illustrative purposes only and should be used as such by any prospective purchaser. The services, systems and appliances shown have not been tested and no guarantee as to their operability or efficiency can be given.