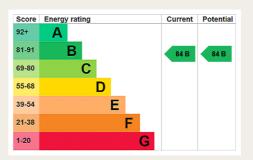

#### **MATERIAL INFO**

Tenure: Leasehold

**Term:** 241 year and 11 months **Service Charge:** £11,000 per annum

Ground Rent: £175 Annually (subject to increase)

**Council Tax Band:** G **EPC rating:** B

For more information, scan the QR code or visit the link below