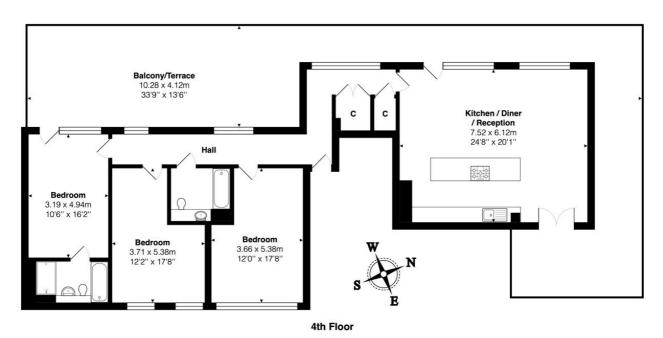

## **KEY FEATURES**

- 1402 SQ.FT
- THREE BEDROOMS
- WRAPAROUND TERRACE
- GYN
- UNDERGROUND PARKING
- STUNNING VIEWS

### **DESCRIPTION**

Elevate your lifestyle in this exceptional three-bedroom luxury penthouse, offering the pinnacle of city living in the heart of London. This unique residence combines sophisticated design with uninterrupted 360-degree panoramic views, perfectly capturing the London landscape.

The flat benefits from an expansive open-plan living space, thoughtfully designed to integrate the kitchen, dining, and sitting areas into a seamless flow—perfect for entertaining or relaxing in absolute style. Floor-to-ceiling windows bathe the space in natural light, while the wraparound terrace provides a true extension of the living area, offering multiple alfresco zones for lounging, dining, and enjoying London's skyline from sunrise to sunset.

Each of the three spacious bedrooms serves as a private retreat, including a luxurious principal suite with an en-suite and direct access to the terrace. High-end finishes, bespoke fittings, and smart home features add to the refined ambiance throughout. T