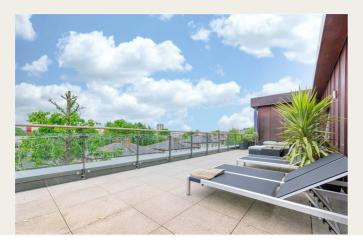

# Tollgate Gardens, NW6

£1,500,000 Leasehold

A stunning three bedroom penthouse with over 1400 sq.ft of accommodation and a wraparound roof terrace offering 360 degree panoramic views.

The flat benefits from an expansive open-plan living space, thoughtfully designed to integrate the kitchen, dining, and sitting areas into a seamless flow—perfect for entertaining or relaxing in absolute style. Floor-to-ceiling windows bathe the space in natural light, while the wraparound terrace provides a true extension of the living area, offering multiple alfresco zones for lounging, dining, and enjoying London's skyline from sunrise to sunset.