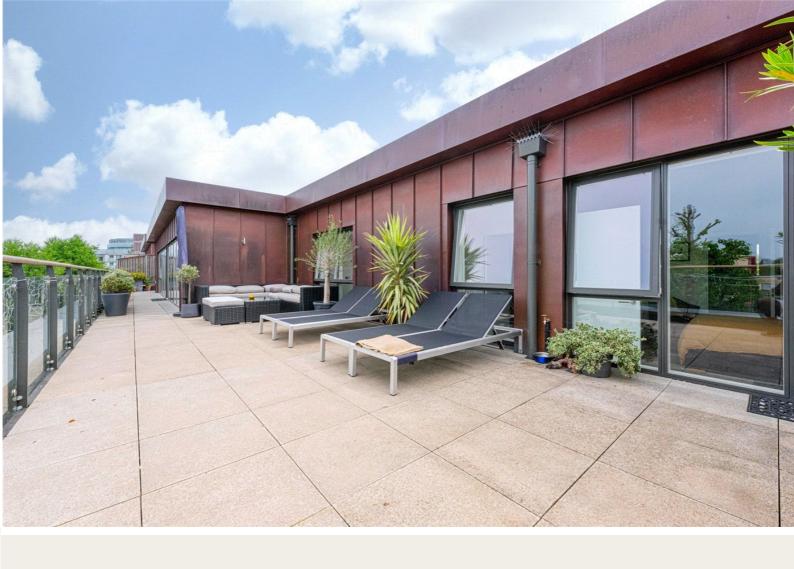

# Tollgate Gardens, NW6

£1,500,000 Leasehold

A stunning three bedroom penthouse with over 1400 sq.ft of accommodation and a wraparound roof terrace offering 360 degree panoramic views.

The flat benefits from an expansive open-plan living space, thoughtfully designed to integrate the kitchen, dining, and sitting areas into a seamless flow—perfect for entertaining or relaxing in absolute style. Floor-to-ceiling windows bathe the space in natural light, while the wraparound terrace provides a true extension of the living area, offering multiple alfresco zones for lounging, dining, and enjoying London's skyline from sunrise to sunset.