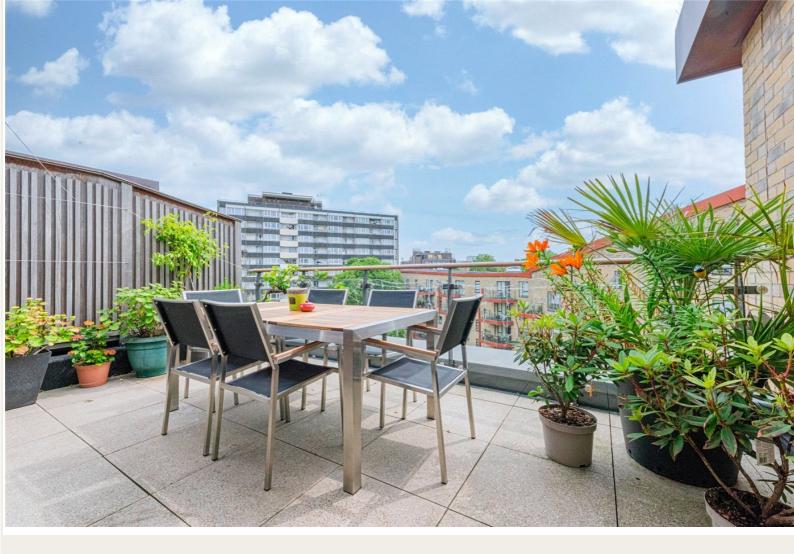

The flat benefits from an expansive open-plan living space, thoughtfully designed to integrate the kitchen, dining, and sitting areas into a seamless flow—perfect for entertaining or relaxing in absolute style. Floor-to-ceiling windows bathe the space in natural light, while the wraparound terrace provides a true extension of the living area, offering multiple alfresco zones for lounging, dining, and enjoying London's skyline from sunrise to sunset.