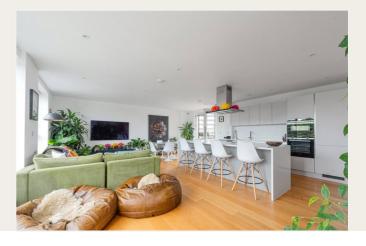

The flat benefits from an expansive open-plan living space, thoughtfully designed to integrate the kitchen, dining, and sitting areas into a seamless flow—perfect for entertaining or relaxing in absolute style. Floor-to-ceiling windows bathe the space in natural light, while the wraparound terrace provides a true extension of the living area, offering multiple alfresco zones for lounging, dining, and enjoying London's skyline from sunrise to sunset.