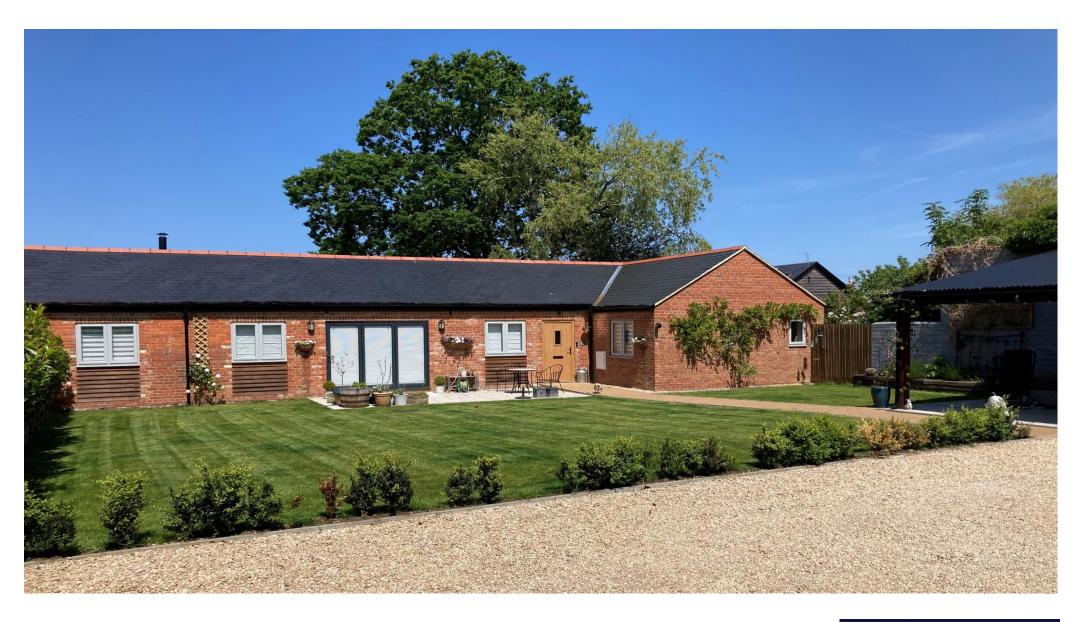

# MALT BARN, 5 MALTHOUSE COURT, COCK ROAD, ROWDE, WILTSHIRE, SN10 2PP

Malt Barn is an immaculately presented barn conversion, completed in 2020 and beautifully mellowed in the few years since then. The house has been finished to a high standard with smart bathrooms, marble worktops, underfloor heating and a stylish clear view wood burner.

This is a light filled, comfortable and well designed single storey home. Starting life as a genuine farm building, it has of course, been rebuilt, extended and finished to a high specification. Quietly located away from noisy roads, there are delightful walks literally on the doorstep

## **AT A GLANCE**

entrance hall
cloakroom
large kitchen / dining / sitting room
double bedroom with ensuite shower room
two double bedrooms with Jack and Jill bath / shower
room

Outside:

gated gravel driveway with plenty of parking open fronted double parking barn open sided garden room