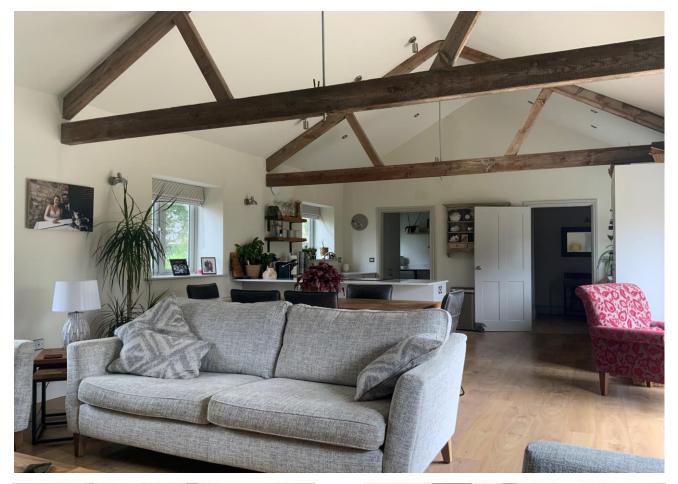

# MALT BARN, 5 MALTHOUSE COURT, COCK ROAD, ROWDE, WILTSHIRE, SN10 2PP

Malt Barn is an immaculately presented barn conversion, completed in 2020 and beautifully mellowed in the few years since then. The house has been finished to a high standard with smart bathrooms, marble worktops, underfloor heating and a stylish clear view wood burner.

This is a light filled, comfortable and well designed single storey home. Starting life as a genuine farm building, it has of course, been rebuilt, extended and finished to a high specification. Quietly located away from noisy roads, there are delightful walks literally on the doorstep

## **AT A GLANCE**

entrance hall
cloakroom
large kitchen / dining / sitting room
double bedroom with ensuite shower room
two double bedrooms with Jack and Jill bath / shower
room

Outside:

gated gravel driveway with plenty of parking open fronted double parking barn open sided garden room