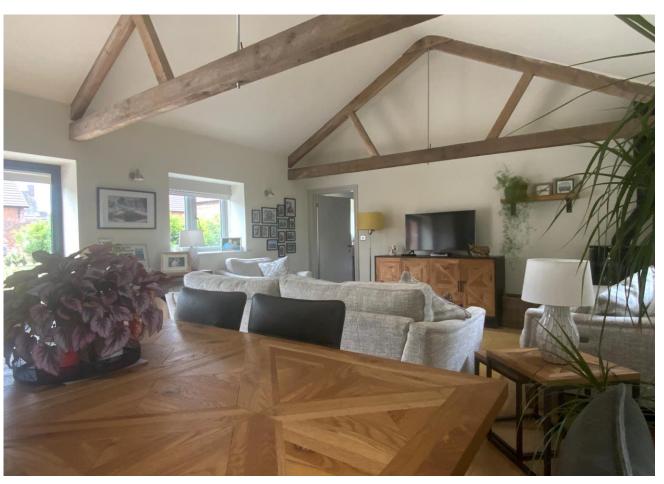

# MALT BARN, 5 MALTHOUSE COURT, COCK ROAD, ROWDE, WILTSHIRE, SN10 2PP

Malt Barn is an immaculately presented barn conversion, completed in 2020 and beautifully mellowed in the few years since then. The house has been finished to a high standard with smart bathrooms, marble worktops, underfloor heating and a stylish clear view wood burner.

This is a light filled, comfortable and well designed single storey home. Starting life as a genuine farm building, it has of course, been rebuilt, extended and finished to a high specification. Quietly located away from noisy roads, there are delightful walks literally on the doorstep

## **AT A GLANCE**

entrance hall
cloakroom
large kitchen / dining / sitting room
double bedroom with ensuite shower room
two double bedrooms with Jack and Jill bath / shower
room

Outside:

gated gravel driveway with plenty of parking open fronted double parking barn open sided garden room