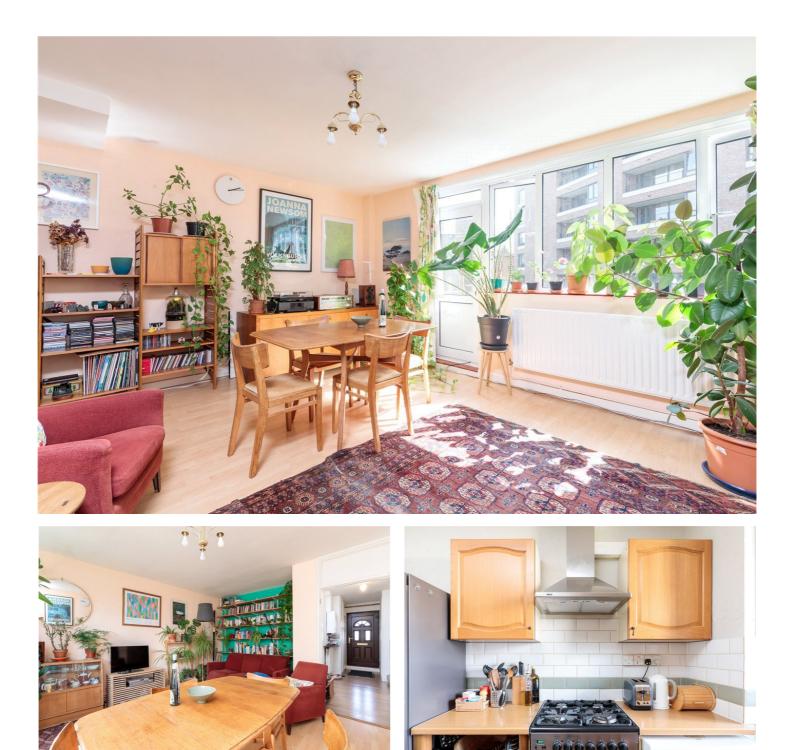

#### **DESCRIPTION:**

A 930 sq/ft split level three-bedroom apartment brilliantly located just a stone's throw away from Columbia Road Flower Market and the ever-vibrant Shoreditch High Street.

This fantastic property represents astonishing value and offers a larger than average reception/dining room with access to the Juliet balcony, a separate kitchen, two double bedrooms with additional single bedroom then finally a family bathroom with separate shower and bath.

It would make an ideal investment opportunity or family home!

The property is situated close to Hoxton Overground Station, Kingsland road and Shoreditch high street. A popular area for boutique shops, eateries, markets, galleries and of course, night life.