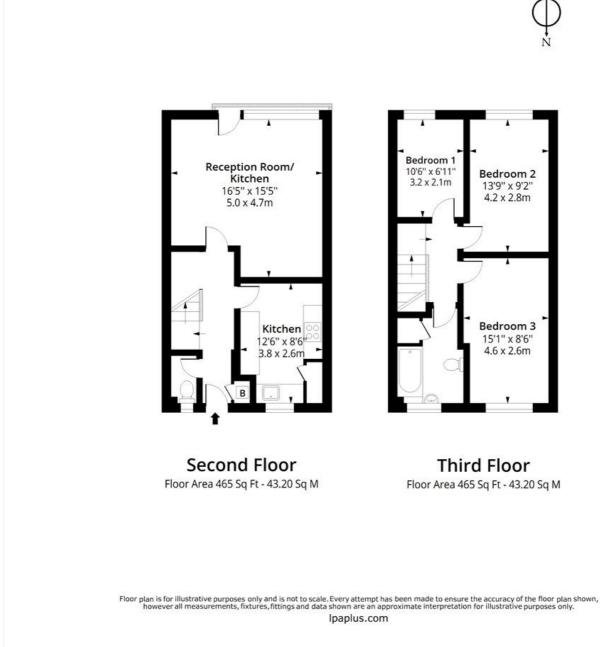

## Fellows Court, E2 Approx. Gross Internal Area 930 Sq Ft - 86.40 Sq M

This floorplan is for illustration purposes only and is not to scale. The position and size of doors, windows, appliances and other features are approximate.