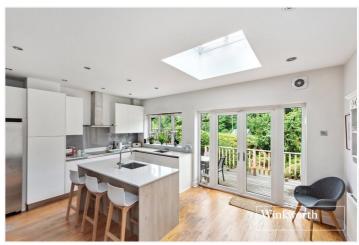

This lovely property is comprised of a spacious hallway entrance, front room reception room, (with a lovely fireplace), open plan living / dining / modern fitted kitchen area to the back French doors leading out to the garden, separate utility room and downstairs cloakroom to complete the ground floor. The first floor consists of three bedrooms, a family bathroom, and an additional bedroom to the top floor.