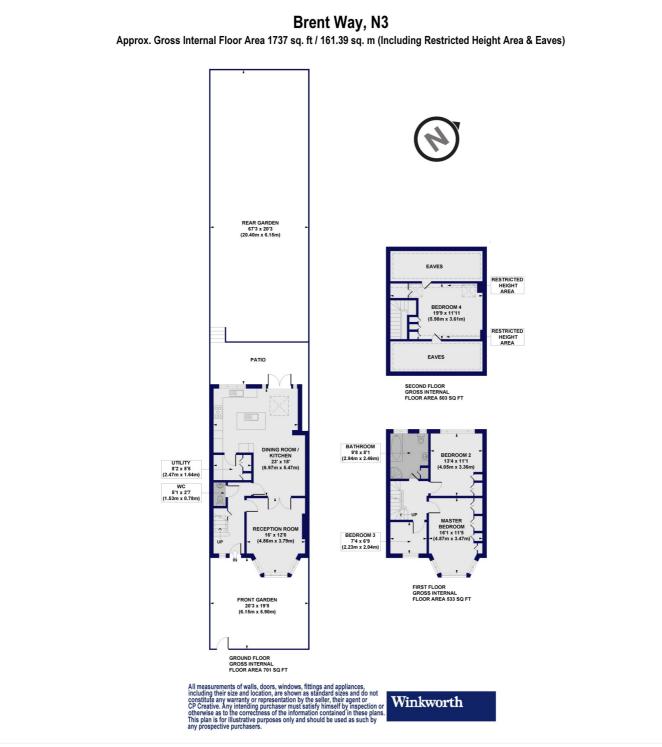

This lovely property is comprised of a spacious hallway entrance, front room reception room, (with a lovely fireplace), open plan living / dining / modern fitted kitchen area to the back French doors leading out to the garden, separate utility room and downstairs cloakroom to complete the ground floor. The first floor consists of three bedrooms, a family bathroom, and an additional bedroom to the top floor.

This beautiful home has further potential to expand the top floor to create a larger room, STPP, and a wonderful front garden which can be converted to off street parking - subject to consent.

An internal viewing is highly recommended.

#### **AT A GLANCE**

- Set on a quiet turning
- Mid Terrace family home
- Front reception room
- Open plan living
- Four bedrooms
- Separate utility room
- Front & Rear Garden

This floorplan is for illustration purposes only and is not to scale. The position and size of doors, windows, appliances and other features are approximate.