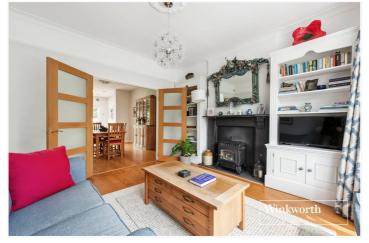

This lovely property is comprised of a spacious hallway entrance, front room reception room, (with a lovely fireplace), open plan living / dining / modern fitted kitchen area to the back French doors leading out to the garden, separate utility room and downstairs cloakroom to complete the ground floor. The first floor consists of three bedrooms, a family bathroom, and an additional bedroom to the top floor.