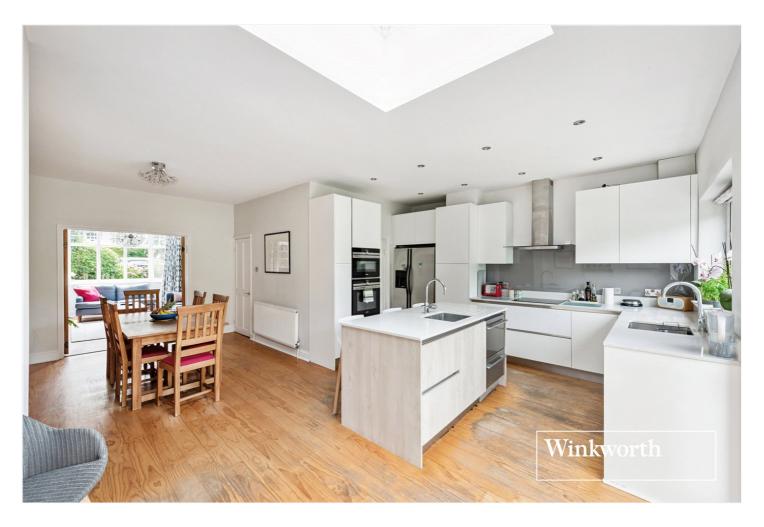

This lovely property is comprised of a spacious hallway entrance, front room reception room, (with a lovely fireplace), open plan living / dining / modern fitted kitchen area to the back French doors leading out to the garden, separate utility room and downstairs cloakroom to complete the ground floor. The first floor consists of three bedrooms, a family bathroom, and an additional bedroom to the top floor.