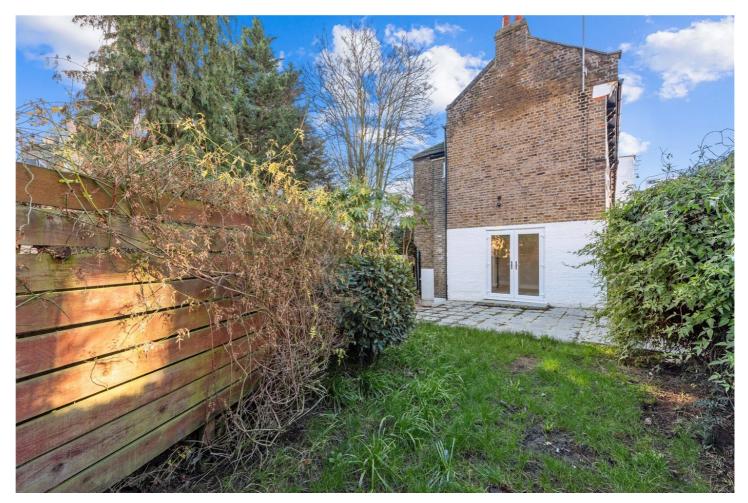

## **DESCRIPTION:**

This stunning residence has undergone a complete refurbishment, offering a perfect blend of classic features and contemporary comforts. As you step through the entrance, you are greeted by elegant herringbone floors throughout the entire ground floor. The heart of the home is the beautifully fitted modern kitchen, equipped with integrated appliances, complemented by a guest WC and a convenient utility room. The open-plan kitchen design allows for versatile use, whether you envision it as a dining space or as an extension of your living area. A separate reception room seamlessly connects to the private garden. Ascending to the first floor, you will discover three generously sized double bedrooms with brandnew carpets. The accommodation is further enhanced by a contemporary family shower room and a luxurious en-suite bathroom.

This property boasts an additional advantage – a sizable basement providing ample storage space, with the potential for conversion, subject to planning permission.

Situated in the sought-after locale of Belfast Road, N16, this home enjoys proximity to a wealth of local amenities. The area is renowned for its vibrant atmosphere, trendy cafes, and boutique shops. Stoke Newington Station is just a short walk away, ensuring convenient access to transportation links for easy commuting.