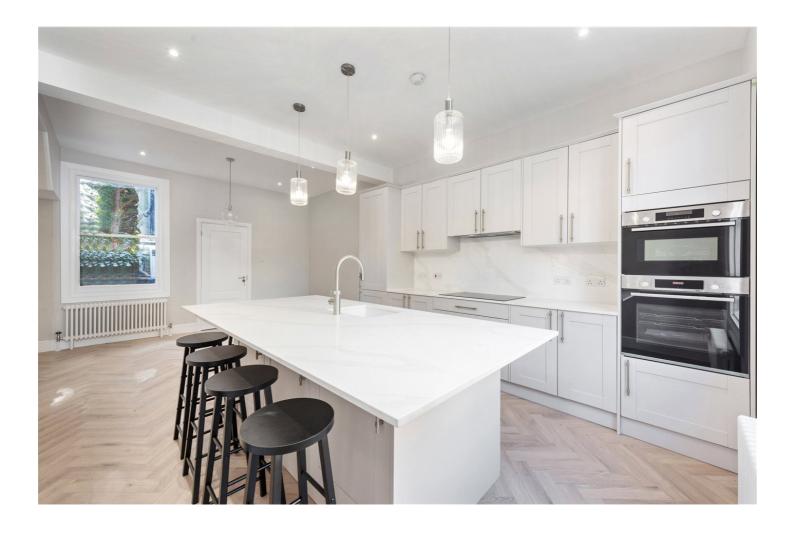

## **DESCRIPTION:**

This stunning residence has undergone a complete refurbishment, offering a perfect blend of classic features and contemporary comforts. As you step through the entrance, you are greeted by elegant herringbone floors throughout the entire ground floor. The heart of the home is the beautifully fitted modern kitchen, equipped with integrated appliances, complemented by a guest WC and a convenient utility room. The open-plan kitchen design allows for versatile use, whether you envision it as a dining space or as an extension of your living area. A separate reception room seamlessly connects to the private garden. Ascending to the first floor, you will discover three generously sized double bedrooms with brandnew carpets. The accommodation is further enhanced by a contemporary family shower room and a luxurious en-suite bathroom.