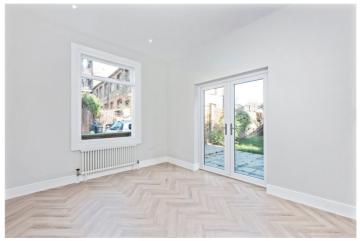

## **DESCRIPTION:**

This stunning residence has undergone a complete refurbishment, offering a perfect blend of classic features and contemporary comforts. As you step through the entrance, you are greeted by elegant herringbone floors throughout the entire ground floor. The heart of the home is the beautifully fitted modern kitchen, equipped with integrated appliances, complemented by a guest WC and a convenient utility room. The open-plan kitchen design allows for versatile use, whether you envision it as a dining space or as an extension of your living area. A separate reception room seamlessly connects to the private garden. Ascending to the first floor, you will discover three generously sized double bedrooms with brandnew carpets. The accommodation is further enhanced by a contemporary family shower room and a luxurious en-suite bathroom.