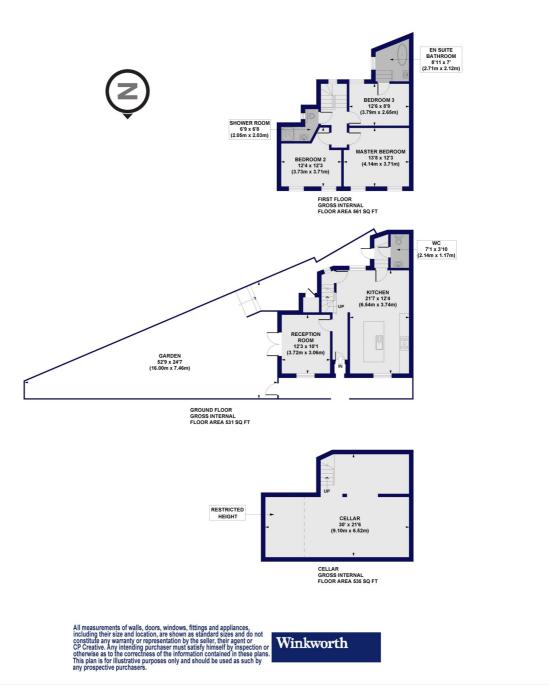

## Belfast Road, N16

Approx. Gross Internal Floor Area 1627 sq. ft / 151.19 sq. m (Including Restricted Height)

This floorplan is for illustration purposes only and is not to scale. The position and size of doors, windows, appliances and other features are approximate.