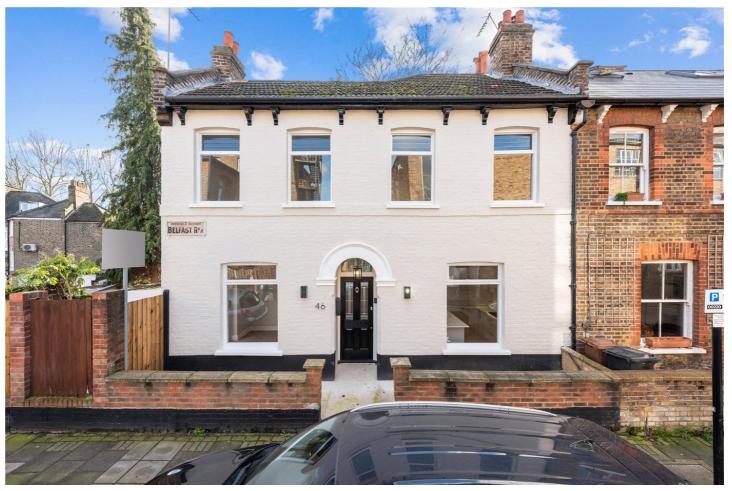

BELFAST ROAD, LONDON, N16 **£1,125,000** FREEHOLD

A FABULOUS THREE BEDROOM DOUBLE FRONTED HOUSE REFURBISHED TO AN EXCEPTIONAL STANDARD AND JUST A SHORT WALK TO STOKE NEWINGTON STATION

Hackney | 020 8986 4216 | hackney@winkworth.co.uk

## **DESCRIPTION:**

This stunning residence has undergone a complete refurbishment, offering a perfect blend of classic features and contemporary comforts. As you step through the entrance, you are greeted by elegant herringbone floors throughout the entire ground floor. The heart of the home is the beautifully fitted modern kitchen, equipped with integrated appliances, complemented by a guest WC and a convenient utility room. The open-plan kitchen design allows for versatile use, whether you envision it as a dining space or as an extension of your living area. A separate reception room seamlessly connects to the private garden. Ascending to the first floor, you will discover three generously sized double bedrooms with brandnew carpets. The accommodation is further enhanced by a contemporary family shower room and a luxurious en-suite bathroom.

This property boasts an additional advantage – a sizable basement providing ample storage space, with the potential for conversion, subject to planning permission.

Situated in the sought-after locale of Belfast Road, N16, this home enjoys proximity to a wealth of local amenities. The area is renowned for its vibrant atmosphere, trendy cafes, and boutique shops. Stoke Newington Station is just a short walk away, ensuring convenient access to transportation links for easy commuting.