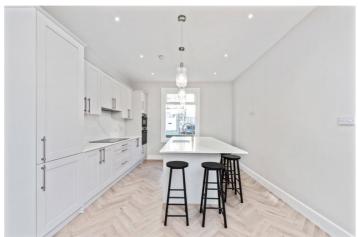

## **DESCRIPTION:**

This stunning residence has undergone a complete refurbishment, offering a perfect blend of classic features and contemporary comforts. As you step through the entrance, you are greeted by elegant herringbone floors throughout the entire ground floor. The heart of the home is the beautifully fitted modern kitchen, equipped with integrated appliances, complemented by a guest WC and a convenient utility room. The open-plan kitchen design allows for versatile use, whether you envision it as a dining space or as an extension of your living area. A separate reception room seamlessly connects to the private garden. Ascending to the first floor, you will discover three generously sized double bedrooms with brandnew carpets. The accommodation is further enhanced by a contemporary family shower room and a luxurious en-suite bathroom.