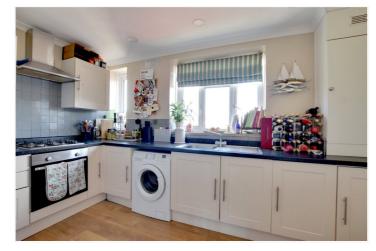

In very good condition throughout, the property comprises a large 13ft kitchen, a 14ft reception, two double bedrooms and modern bathroom. Added benefits include gas central heating and double glazing. As mentioned there is residents parking to the front of the block.