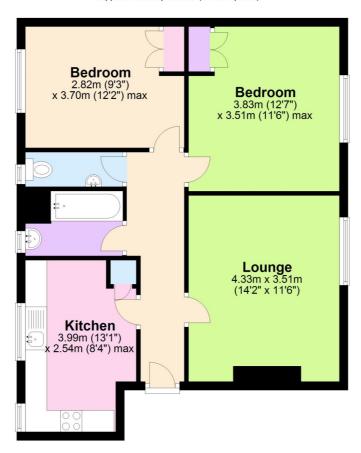

## Second Floor

Approx. 62.6 sq. metres (674.1 sq. feet)

Total area: approx. 62.6 sq. metres (674.1 sq. feet)

This floorplan is for illustration purposes only and is not to scale. The position and size of doors, windows, appliances and other features are approximate.