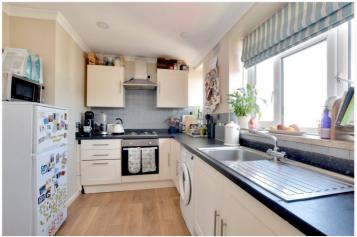

In very good condition throughout, the property comprises a large 13ft kitchen, a 14ft reception, two double bedrooms and modern bathroom. Added benefits include gas central heating and double glazing. As mentioned there is residents parking to the front of the block.