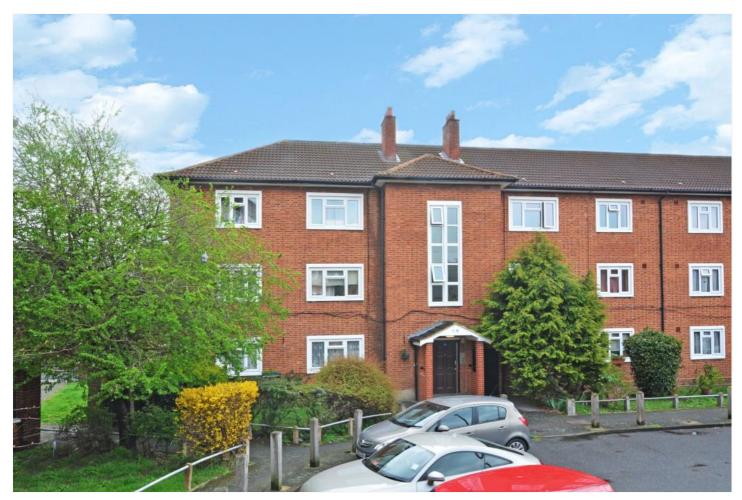

MILES HOUSE, GREENWICH, LONDON, SE10

**GUIDE PRICE £350,000 - £375,000 LEASEHOLD** 

WE ARE DELIGHTED TO OFFER THIS EXTREMELY WELL PRESENTED TWO BEDROOM FLAT, THAT FEATURES OFF STREET PARKING AND MEASURES CIRCA 673 SQUARE FOOT. LOCATED MOMENTS FROM THE ROYAL PARK!

## **DESCRIPTION:**

Guide Price £350,000 to £375,000 We are delighted to offer this extremely well presented two bedroom flat, that features off street parking and measures circa 673 square foot. Located moments from the Royal Park!

Tuskar Street is a quiet road and is perfectly located on the cusp of West and East Greenwich, giving it super quick access to the town centre, but also the Royal Park and mainline rail on Maze Hill. DLR and riverboat service, along with the O2 arena are also close by.