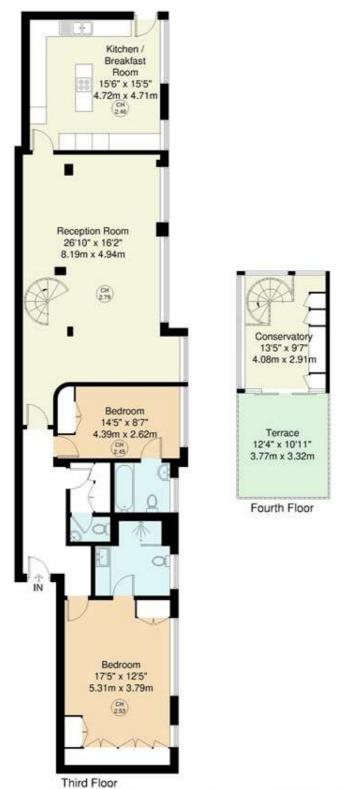

## Avenue Close, Avenue Road, NW8 6DA

Total Gross Internal Area = 143.3 sq m / 1542 sq ft

CH: Ceiling Height

All Measurements are approximate and for identification guideline purposes only, not to scale.

Compliant with the RICS code of measuring practice

Tenure: Leasehold

**Term:** Expires - 22/12/2958

**Service Charge:** £15,749.14 per annum

**Ground Rent:** £59.15 Annually (subject to increase)

Council Tax Band: G