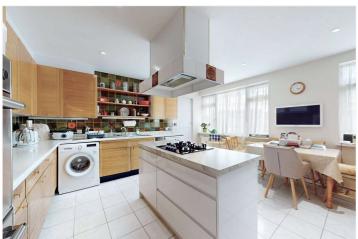

## AVENUE CLOSE, ST JOHN'S WOOD, LONDON, NW8 GUIDE PRICE **£1,250,000** LEASEHOLD

A unique opportunity to purchase this top-floor duplex apartment which benefits from two bedrooms and a third-bedroom which can also be used as a study with direct access to a fantastic roof-terrace with views towards Primrose Hill. The property further benefits from a 26ft reception room, an eat-in kitchen, a guest wc, two en-suite bathrooms and bespoke fitted wardrobes in all bedrooms. This secure development also has an on-site porter as well as residents' parking and a communal garden. Located just off Avenue Road, with both Regent's Park and Primrose Hill less than half a mile away. There is also a variety of transport links such as St John's Wood Underground Station (Jubilee Line) and Swiss Cottage Underground Station (Jubilee Line) less than one mile away.

Three Bedrooms | Reception Room | Eat-In Kitchen | Two En-Suite Bathrooms | Guest WC | Roof Terrace | Porterage | Residents Parking | Leasehold

for every step...