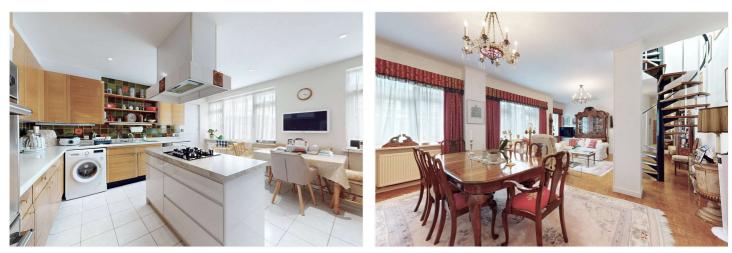

### AVENUE CLOSE, ST JOHN'S WOOD, LONDON, NW8 **£1,395,000 LEASEHOLD**

A unique opportunity to purchase this top-floor duplex apartment which benefits from two bedrooms and a third-bedroom which can also be used as a study with direct access to a fantastic roof-terrace with views towards Primrose Hill. The property further benefits from a 26ft reception room, an eat-in kitchen, a guest WC, two en-suite bathrooms and bespoke fitted wardrobes in all bedrooms. This secure development also has an on-site porter as well as residents' parking and a communal garden. Located just off Avenue Road, with both Regent's Park and Primrose Hill less than half a mile away. There is also a variety of transport links such as St John's Wood Underground Station (Jubilee Line) and Swiss Cottage Underground Station (Jubilee Line) less than one mile away.

Three Bedrooms | Reception Room | Eat-In Kitchen | Two En-Suite Bathrooms | Guest WC | Roof Terrace | Porterage | Residents Parking | Leasehold