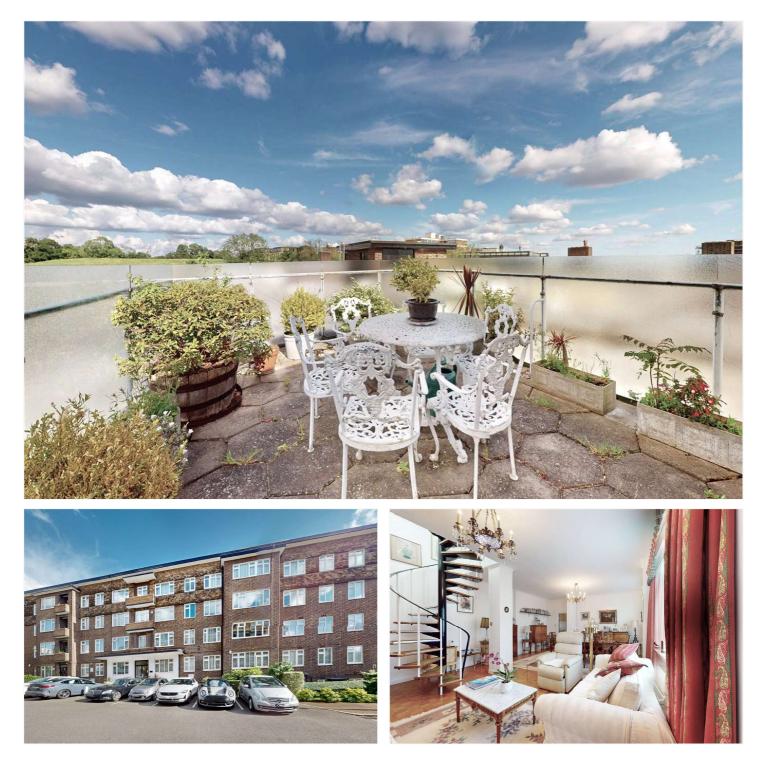

### AVENUE CLOSE, ST JOHN'S WOOD, LONDON, NW8 **£1,395,000 LEASEHOLD**

A unique opportunity to purchase this top-floor duplex apartment which benefits from two bedrooms and a third-bedroom which can also be used as a study with direct access to a fantastic roof-terrace with views towards Primrose Hill. The property further benefits from a 26ft reception room, an eat-in kitchen, a guest WC, two en-suite bathrooms and bespoke fitted wardrobes in all bedrooms. This secure development also has an on-site porter as well as residents' parking and a communal garden. Located just off Avenue Road, with both Regent's Park and Primrose Hill less than half a mile away. There is also a variety of transport links such as St John's Wood Underground Station (Jubilee Line) and Swiss Cottage Underground Station (Jubilee Line) less than one mile away.

Three Bedrooms | Reception Room | Eat-In Kitchen | Two En-Suite Bathrooms | Guest WC | Roof Terrace | Porterage | Residents Parking | Leasehold