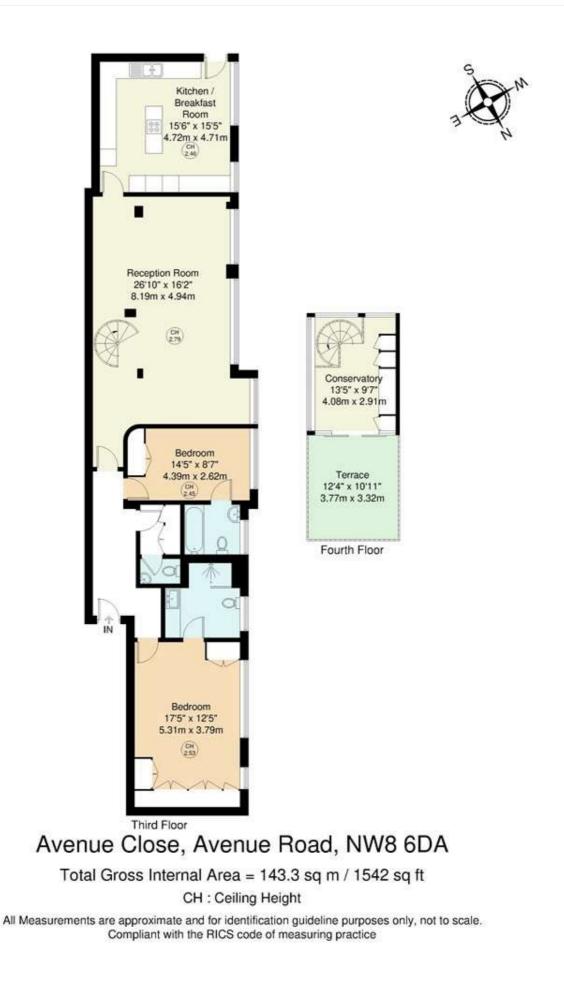

### AVENUE CLOSE, ST JOHN'S WOOD, LONDON, NW8 **£1,395,000 LEASEHOLD**

A unique opportunity to purchase this top-floor duplex apartment which benefits from two bedrooms and a third-bedroom which can also be used as a study with direct access to a fantastic roof-terrace with views towards Primrose Hill. The property further benefits from a 26ft reception room, an eat-in kitchen, a guest WC, two en-suite bathrooms and bespoke fitted wardrobes in all bedrooms. This secure development also has an on-site porter as well as residents' parking and a communal garden. Located just off Avenue Road, with both Regent's Park and Primrose Hill less than half a mile away. There is also a variety of transport links such as St John's Wood Underground Station (Jubilee Line) and Swiss Cottage Underground Station (Jubilee Line) less than one mile away.

Three Bedrooms | Reception Room | Eat-In Kitchen | Two En-Suite Bathrooms | Guest WC | Roof Terrace | Porterage | Residents Parking | Leasehold