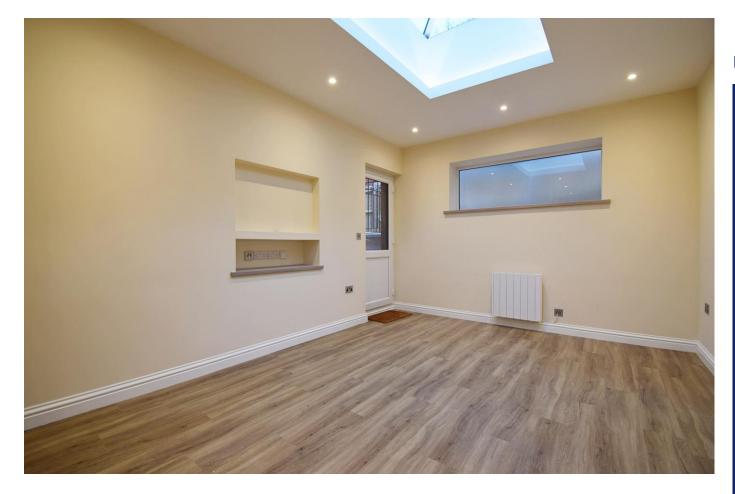

The kitchen has been fitted with light grey coloured, smooth finish units with soft closing doors and has integrated appliances including an oven, hob and hood, fridge and slimline dishwasher. There is also a utility cupboard with a washing machine. The living area is bright with a large ceiling skylight.