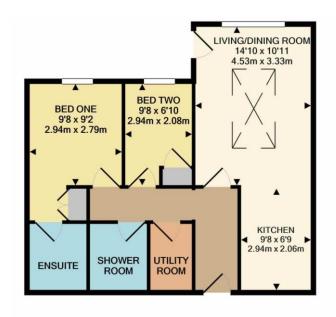

# Accommodation Entrance hall Kitchen/living room Two bedrooms Two bedrooms Two shower rooms Utility cupboard Courtyard Unfurnished All details are given in good faith and are believed to be correct at time of printing. Winkworth give no representation as to their accuracy and potential purchasers or tenants must satisfy themselves by inspection or otherwise as to their correctness. No employee of Winkworth has authority to make or give any representation or warranty in relation to this property.

## TOTAL APPROX. FLOOR AREA 561 SQ.FT. (52.1 SQ.M.)

Whilst every attempt has been made to ensure the accuracy of the floor plan contained here, measurements of doors, windows, rooms and any other items are approximate and no responsibility is taken for any error, omission, or mis-statement. This plan is for illustrative purposes only and should be used as such by any prospective purchaser. The services, systems and appliances shown have not been tested and no guarantee as to their operability or efficiency can be given Made with Metropix ©2020