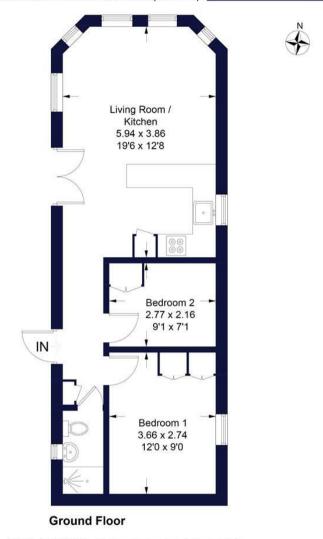

## **Grovelands Park**

Approximate Gross Internal Area Total = 47.5 sq m / 511 sq ft

Illustration for identification purposes only, measurements are approximate, not to scale. FloorplansUsketch.com © 2023 (ID1023776)