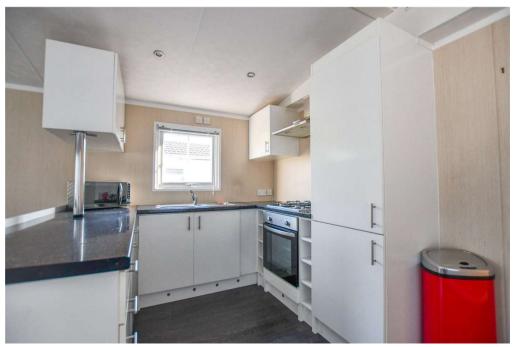

Upon entering the property, you make your way into the hallway which provides a cupboard for shoes and coats. To the front of the property you will find a spacious kitchen/living room, which is rare to find in park homes. The living space has multiple windows overlooking open green areas, which gives the property a light and airy feel. There are also two double bedrooms with built in wardrobes and a shower room, which complete the accommodation.