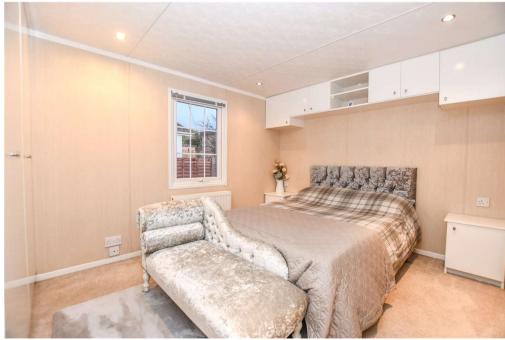

Upon entering the property, you make your way into the hallway which provides a cupboard for shoes and coats. To the front of the property you will find a spacious kitchen/living room, which is rare to find in park homes. The living space has multiple windows overlooking open green areas, which gives the property a light and airy feel. There are also two double bedrooms with built in wardrobes and a shower room, which complete the accommodation.