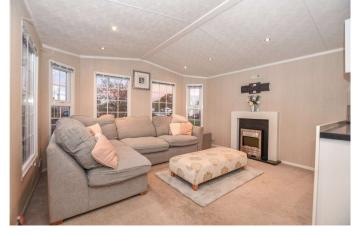

Upon entering the property, you make your way into the hallway which provides a cupboard for shoes and coats. To the front of the property you will find a spacious kitchen/living room, which is rare to find in park homes. The living space has multiple windows overlooking open green areas, which gives the property a light and airy feel. There are also two double bedrooms with built in wardrobes and a shower room, which complete the accommodation.