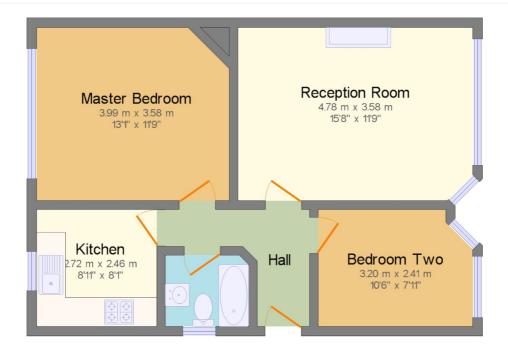

## Winkworth

See things differently

This plan is illustrative only, its details cannot be relied upon and no liability is taken for any errors.

Total approx floor area: 599.5 ft² (55.7 m²)

First Floor: 599.5 ft² (55.7 m²)

## First Floor

This floorplan is for illustration purposes only and is not to scale. The position and size of doors, windows, appliances and other features are approximate.

Kingsbury | 020 8204 0000 | kingsbury@winkworth.co.uk