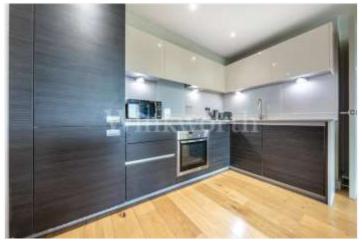

The contemporary fitted kitchen is open plan with the living room and has a quality wooden floor. Both the family bathroom and the en-suite shower room are fully tiled (walls and floor) and are finished to a high standard.