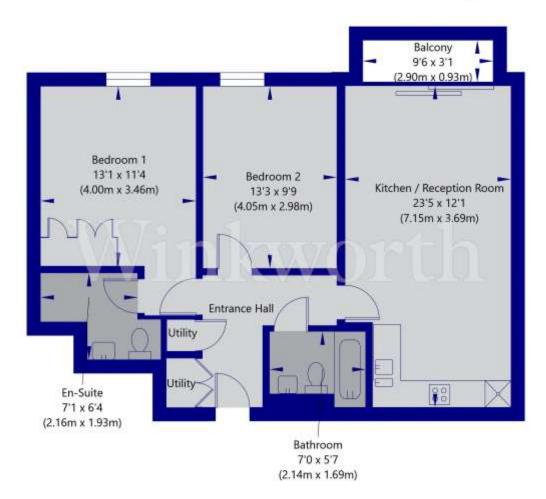

## Sunflower Court, 173 Granville Road, London, NW2 2BF

Second Floor GROSS INTERNAL FLOOR AREA APPROX. 70.89 SQ M / 763 SQ FT

APPROXIMATE GROSS INTERNAL FLOOR AREA 70.89 SQ M / 763 SQ FT
THIS FLOOR PLAN IS FOR ILLUSTRATIVE PURPOSES ONLY AND
SHOULD BE USED FOR THIS PURPOSE BY PROSPECTIVE APPLICANTS AS ITS NOT TO SCALE.