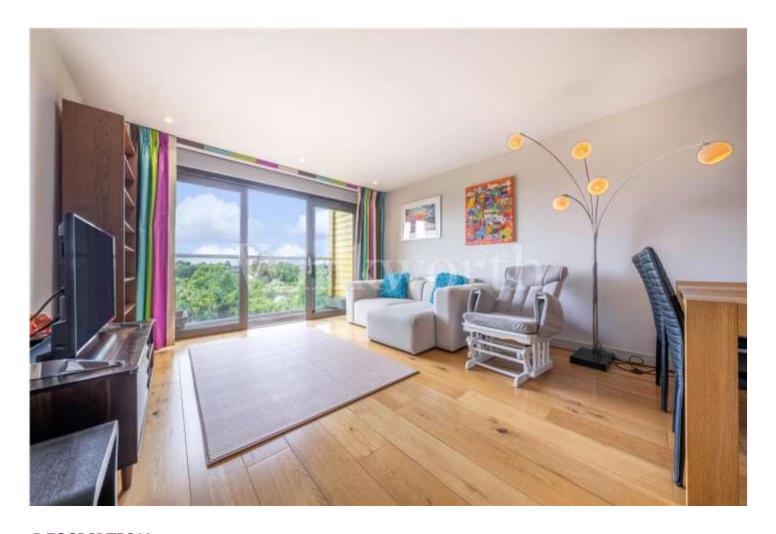

The contemporary fitted kitchen is open plan with the living room and has a quality wooden floor. Both the family bathroom and the en-suite shower room are fully tiled (walls and floor) and are finished to a high standard.