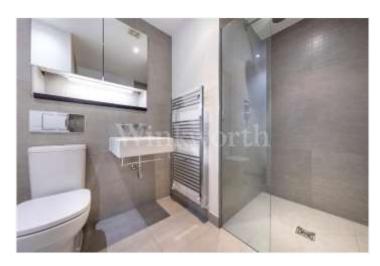

The contemporary fitted kitchen is open plan with the living room and has a quality wooden floor. Both the family bathroom and the en-suite shower room are fully tiled (walls and floor) and are finished to a high standard.