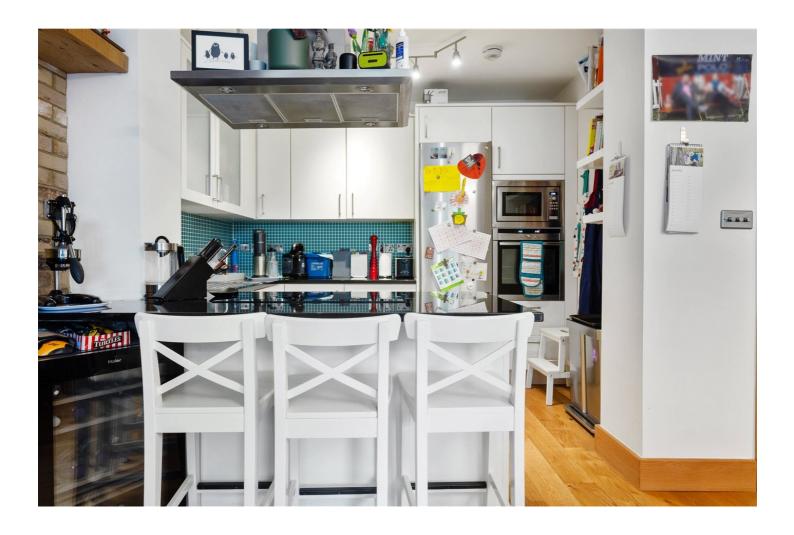

## **DESCRIPTION:**

This absolutely stunning, two double bedroom plus office room, ground floor period conversion is set on a quiet, no through road in N4. Standing in excess of 900 sqft. Accommodation comprises of a wonderfully bright reception/diner allowing for an excellent entertainment space that flows into the large south facing private garden. The kitchen benefits from ample storage and worktop space as well as a breakfast bar and there is also side access by the house which is incredibly useful. Both bedrooms are good sized doubles, with the master bedroom benefitting from it's own ensuite. There is also small 3rd box room which was initially used as a baby room however this has now been repurposed as an excellent work from home space. The property is completed with a further family bathroom and is offered to the market with a share of freehold.