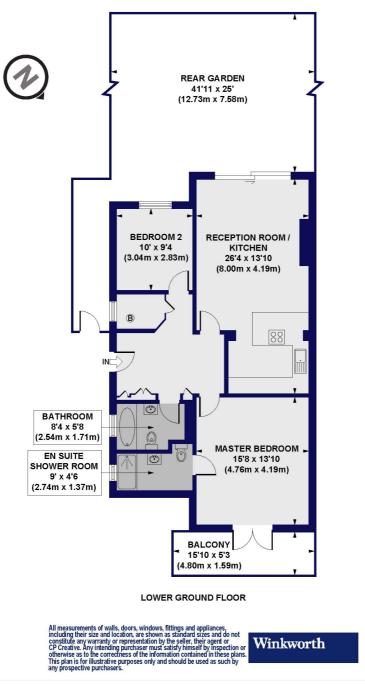

## Queens Drive, N4 Approx. Gross Internal Floor Area 920 sq. ft / 85.44 sq. m

This floorplan is for illustration purposes only and is not to scale. The position and size of doors, windows, appliances and other features are approximate.