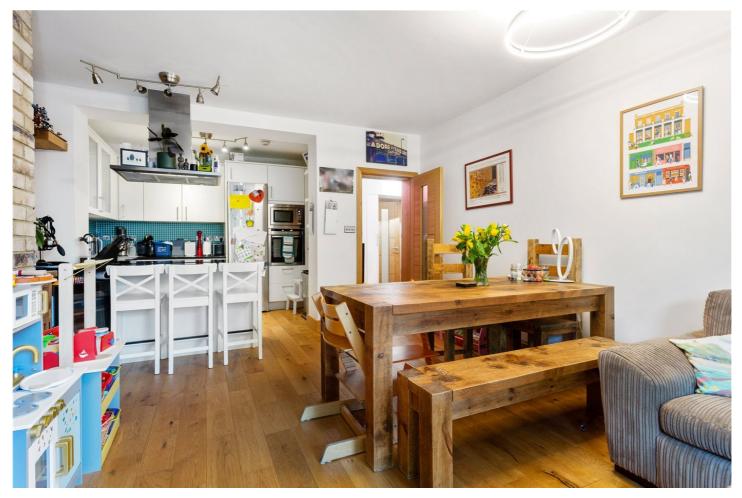

## **DESCRIPTION:**

This absolutely stunning, two double bedroom plus office room, ground floor period conversion is set on a quiet, no through road in N4. Standing in excess of 900 sqft. Accommodation comprises of a wonderfully bright reception/diner allowing for an excellent entertainment space that flows into the large south facing private garden. The kitchen benefits from ample storage and worktop space as well as a breakfast bar and there is also side access by the house which is incredibly useful. Both bedrooms are good sized doubles, with the master bedroom benefitting from it's own ensuite. There is also small 3rd box room which was initially used as a baby room however this has now been repurposed as an excellent work from home space. The property is completed with a further family bathroom and is offered to the market with a share of freehold.