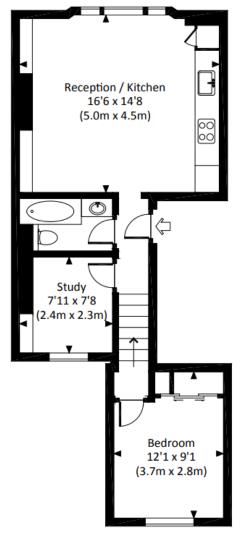

The flat also benefits from a spacious double bedroom and an additional single bedroom/study, as well as a bathroom. Additionally, the property boasts the added advantage of having a Share of Freehold.

One Double Bedroom | Study | Share of Freehold | GIA 494 ft² | EPC Rating C

## SUSSEX STREET, SW1V

Approx. gross internal area 494 Sq.Ft. / 45.9 Sq.M.

## SECOND FLOOR

Knightsbridge & Chelsea I 020 7589 6616 knightsbridge@winkworth.co.uk

for every step...