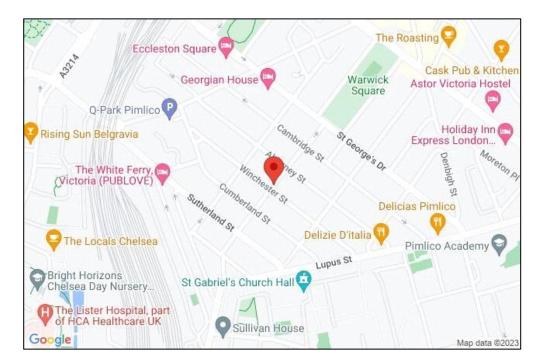

Sussex Street is situated at the western edge of the grid, conveniently located near Pimlico, Victoria, and Sloane Square stations. For those seeking green spaces, Battersea Park can be easily reached on the opposite side of Chelsea Bridge.

## Location:

Sussex Street is in the City of Westminster, nestled within the sought-after "Pimlico grid" and in close proximity to the bustling Tachbrook Street Market, renowned for its diverse range of fresh, seasonal produce, and delicious street food offerings. The area benefits from excellent access to various public transportation options, including the Victoria mainline station and Coach Station.