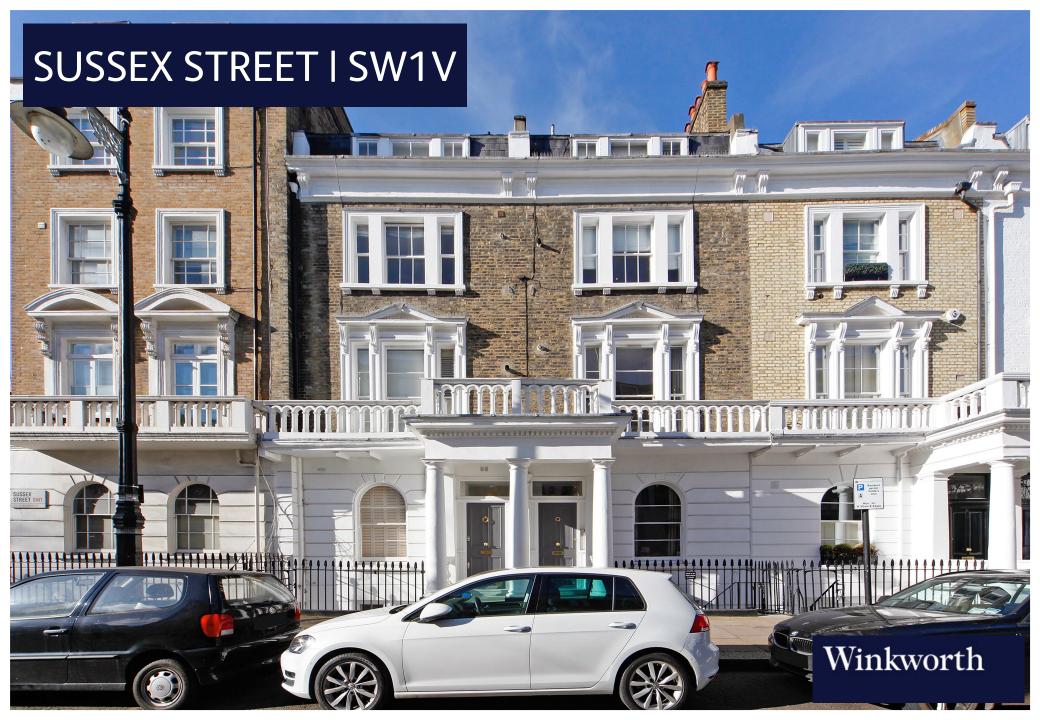

Sussex Street
Pimlico, London SW1V 4RL

ASKING PRICE: £680,000 (subject to contract)

A well-appointed second-floor flat in the heart of Pimlico offers two bedrooms and features an open-plan kitchen and reception area.

Sussex Street is situated at the western edge of the grid, conveniently located near Pimlico, Victoria, and Sloane Square stations. For those seeking green spaces, Battersea Park can be easily reached on the opposite side of Chelsea Bridge.

## Location:

Sussex Street is in the City of Westminster, nestled within the sought-after "Pimlico grid" and in close proximity to the bustling Tachbrook Street Market, renowned for its diverse range of fresh, seasonal produce, and delicious street food offerings. The area benefits from excellent access to various public transportation options, including the Victoria mainline station and Coach Station.