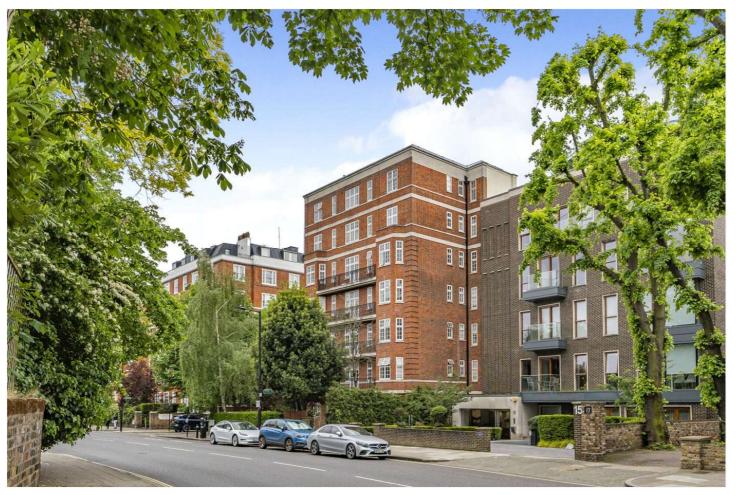

## MELINA COURT, ST JOHN'S WOOD, LONDON, NW8 £475,000 LEASEHOLD

We are pleased to present this bright one bedroom apartment, which is located on the second floor (with lift) of this popular redbrick building. The property benefits from a private east-facing balcony, with a separate kitchen and communal heating & hot water. The development is located less than half a mile away from Lord's Cricket Ground, Regent's Park plus St John's Wood High Street and Underground Station (Jubilee Line).