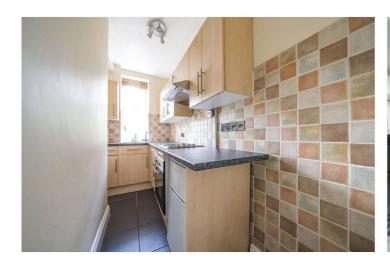

## MELINA COURT, ST JOHN'S WOOD, LONDON, NW8 £475,000 LEASEHOLD

We are pleased to present this bright one bedroom apartment, which is located on the second floor (with lift) of this popular redbrick building. The property benefits from a private east-facing balcony, with a separate kitchen and communal heating & hot water. The development is located less than half a mile away from Lord's Cricket Ground, Regent's Park plus St John's Wood High Street and Underground Station (Jubilee Line).

One Bedroom | Separate Kitchen | Reception Room | Private Balcony | Communal Heating and Hot Water | Lift Access | Leasehold

for every step...

Second floor

Floor plan produced in accordance with RICS Property Measurement Standards incorporating International Property Measurement Standards (IPMS2 Residential). ©nichecom 2024. Produced for Chancellors Estate Agents. REF: 1109891