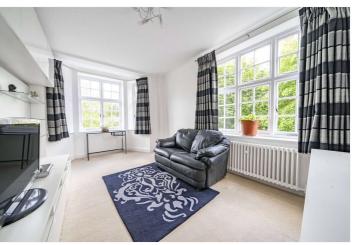

## MELINA COURT, ST JOHN'S WOOD, LONDON, NW8 £475,000 LEASEHOLD

We are pleased to present this bright one bedroom apartment, which is located on the second floor (with lift) of this popular redbrick building. The property benefits from a private east-facing balcony, with a separate kitchen and communal heating & hot water. The development is located less than half a mile away from Lord's Cricket Ground, Regent's Park plus St John's Wood High Street and Underground Station (Jubilee Line).

One Bedroom | Separate Kitchen | Reception Room | Private Balcony | Communal Heating and Hot Water | Lift Access | Leasehold

for every step...

Second floor

Floor plan produced in accordance with RICS Property Measurement Standards incorporating International Property Measurement Standards (IPMS2 Residential). ©nichecom 2024. Produced for Chancellors Estate Agents. REF: 1109891