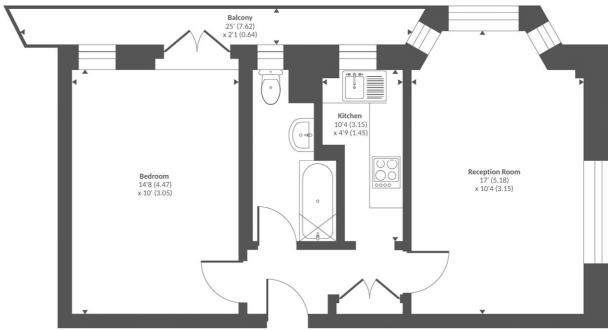

One Bedroom | Separate Kitchen | Reception Room | Private Balcony | Communal Heating and Hot Water | Lift Access | Leasehold

for every step...

Second floor

Floor plan produced in accordance with RICS Property Measurement Standards incorporating International Property Measurement Standards (IPMS2 Residential). ©nichecom 2024. Produced for Chancellors Estate Agents. REF: 1109891