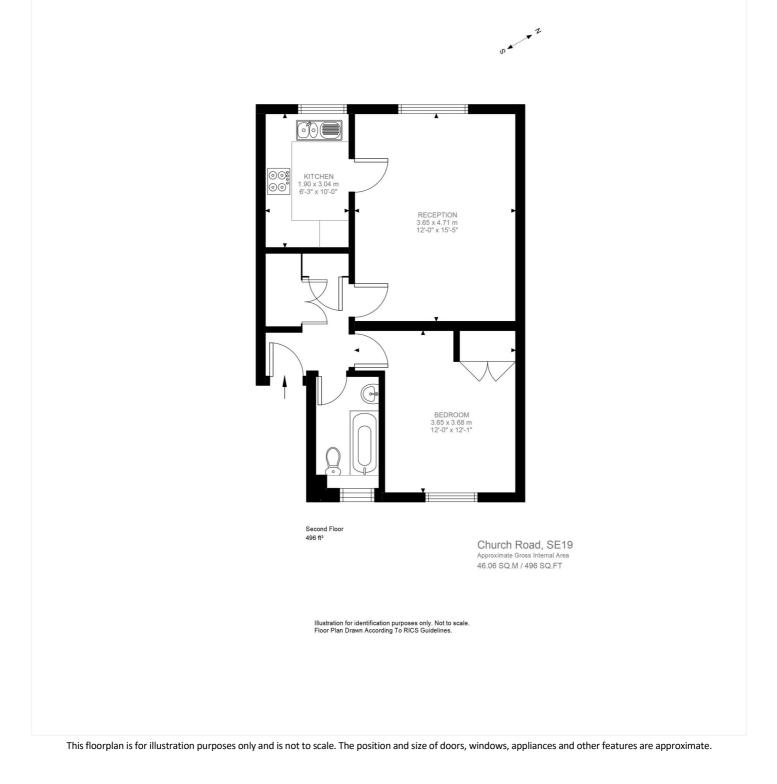

#### **DESCRIPTION:**

Winkworth is pleased to offer this well presented one bedroom flat for rent on Church Road.

Located on the second floor of this purpose built development the property comprises entrance hallway with two great sized storage cupboards, good sized bedroom with fitted wardrobes, modern bathroom suite, reception room with space to dine and separate fitted kitchen.

#### **AT A GLANCE**

- One bedroom
- Second floor flat
- Separate kitchen
- Great internal storage throughout
- Unfurnished
- Available beginning of September
- Holding Deposit: £334.62 (1 weeks rent)

Winkworth