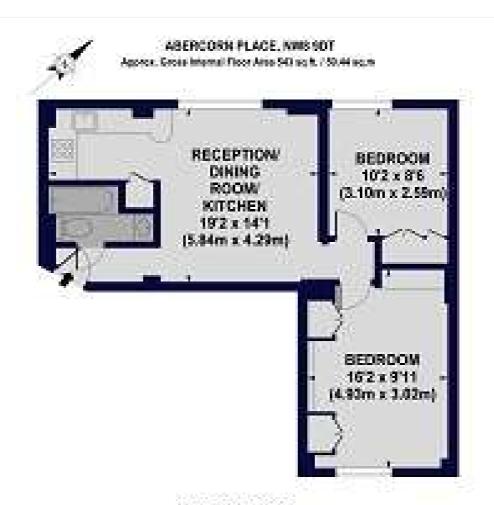

## ABERCORN PLACE, LONDON, NW8 **£595 PER WEEK FURNISHED**

A two bedroom apartment set on the third floor of this purpose built block, ideally located for St John's Wood High Street and Underground Station (Jubilee line). Abercorn Place benefits from a passenger lift, porterage and from the use of a communal garden.

## THIRD FLOOR

Tenancy Deposit: £2,975.00

**Holding Deposit:** 1 weeks rent where the rent is up to £100,000 per annum, 2 weeks rent where the rent is over £100,000 per annum.

Council Tax Band: E

Where no figures are shown, we have been unable to ascertain the information. All figures that are shown were correct at the time of printing.