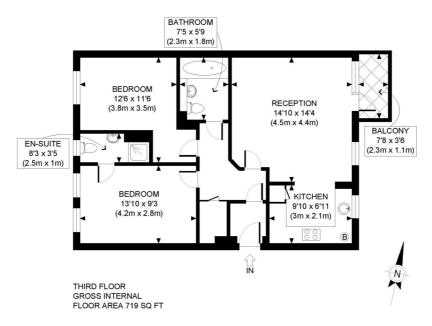

for every step...

Winkworth

for every step...

APPROX. GROSS INTERNAL FLOOR AREA: 719 SQ FT/ 67 SQM

## PROPERTY PHOTO PLANS.COUK

This plan is for illustrative purposes only and should be used as such by any prospective client.

Whilst every attempt has been made to ensure the accuracy of the Floor Plan contained here, measurements of the doors, windows, rooms and any other items are approximate and no responsibility is taken for any errors, omissions, or misstatement.

The services, systems and appliances shown have not been tested and no guarantee as to the operability or efficiency can be given.

This floorplan is for illustration purposes only and is not to scale. The position and size of doors, windows, appliances and other features are approximate.