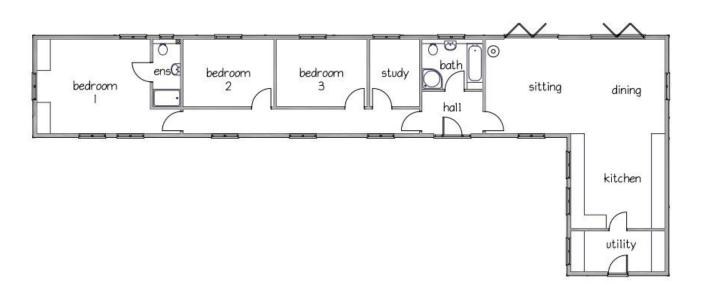

The new home will offer three bedrooms, two bathrooms, open plan lounge/dining room kitchen and a study.

The plot size is 0.34 acre / 1369 sq mt.

Planning Application Number: pl202108496

Council Tax Band: NA