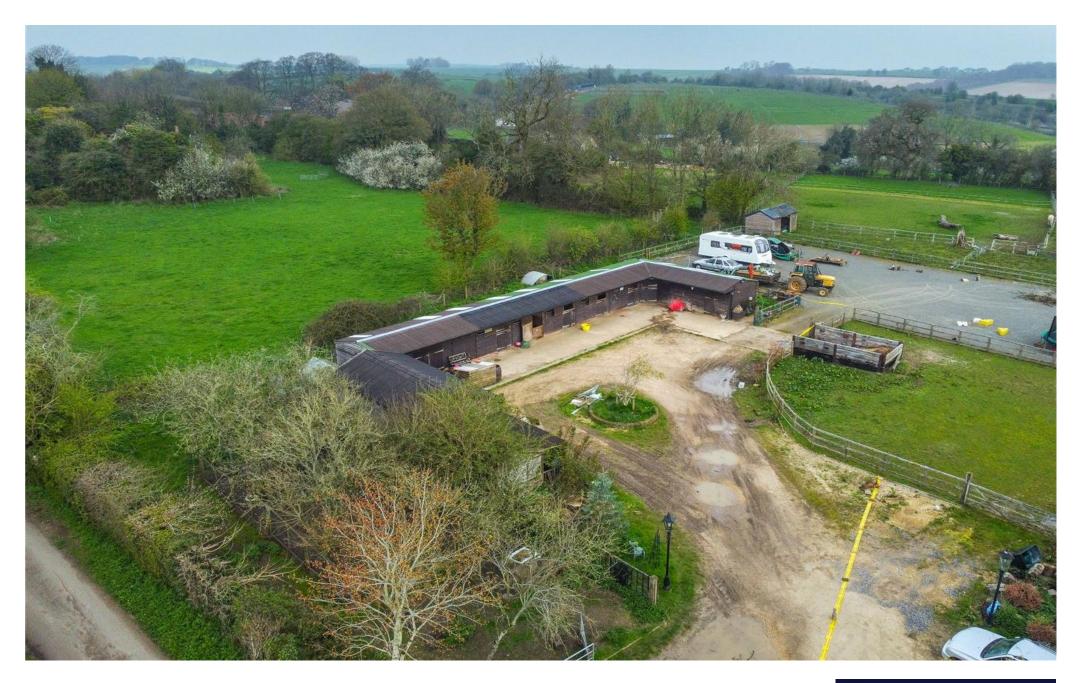

## FINCHES LANE, BAYDON, SN8 2JJ

We are delighted to offer for sale this development opportunity in Baydon to convert this former stable block into a wonderful home.

Planning has been granted to convert this former stable block into a substantial home.

The new home will offer three bedrooms, two bathrooms, open plan lounge/dining room kitchen and a study.

The plot size is 0.34 acre / 1369 sq mt.

Planning Application Number: pl202108496

Council Tax Band: NA

## **LOCATION**

Baydon is a quiet village with an active community and features a shop, pub, primary school and church. The larger villages of Aldbourne and Lambourn offer a range of amenities including a butcher, supermarket and several pubs and restaurants. A little further afield the market towns of Hungerford and Marlborough provide a larger range of shopping and leisure facilities. The property is well placed for road and rail communications with a fast train service from Swindon and Hungerford into London Paddington and good access to the M4 via J14 and J15.