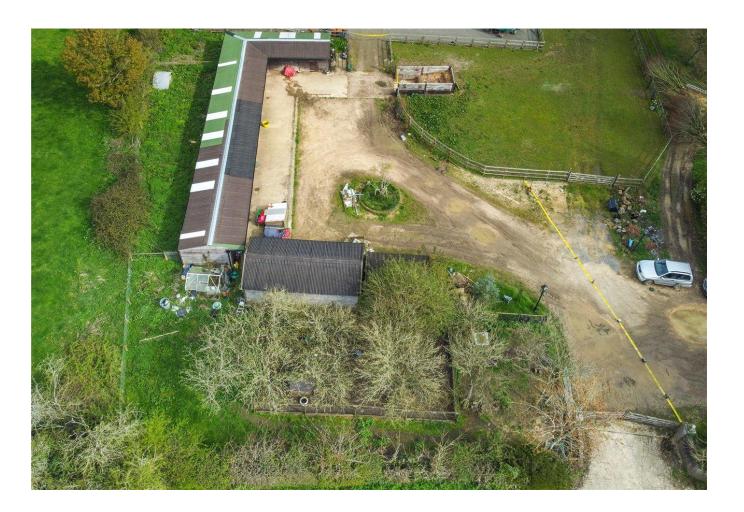

**Development Plot with Planning Permission** 

## FINCHES LANE, BAYDON, SN8 2JJ

We are delighted to offer for sale this development opportunity in Baydon to convert this former stable block into a wonderful home.

Planning has been granted to convert this former stable block into a substantial home.

The new home will offer three bedrooms, two bathrooms, open plan lounge/dining room kitchen and a study.

The plot size is 0.34 acre / 1369 sq mt.

Planning Application Number: pl202108496

Council Tax Band: NA