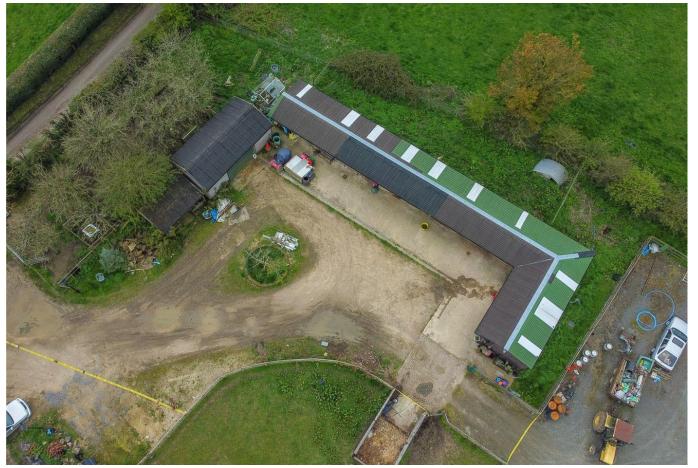

## FINCHES LANE, BAYDON, SN8 2JJ

We are delighted to offer for sale this development opportunity in Baydon to convert this former stable block into a wonderful home.

Planning has been granted to convert this former stable block into a substantial home.

The new home will offer three bedrooms, two bathrooms, open plan lounge/dining room kitchen and a study.

The plot size is 0.34 acre / 1369 sq mt.

Planning Application Number: pl202108496

Council Tax Band: NA