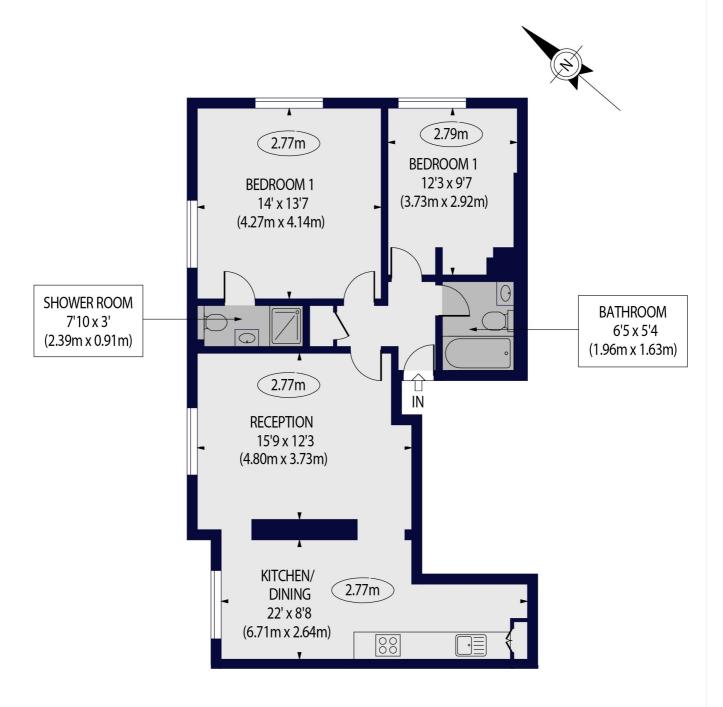

## ABBEY ROAD, NW8 0AT

Approx. Gross Internal Floor Area 808 sq ft. / 75 sq.m

SECOND FLOOR

For Illustration Purposes Only - Not To Scale Floor Plan by www.nogaphotostudio.com Ref: No.46317 This floor plan should be used as a general outline for guidance only. Any intending purchaser or lessee should satisfy themselves by inspection, searches, enquiries and full survey as to the correctness of each statement. Any areas, measurements or distances quoted are approximate and should not be used to value a property or be the basis of any sale or let.