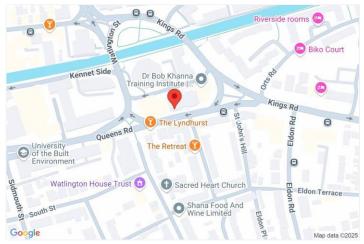

KENNET STREET, READING, RG1 4 **£200,000** LEASEHOLD

## **AT A GLANCE**

- No Onward Chain
- Third-Floor Apartment With Lift
- Located in Reading Town Centre
- Close To train Station
- One Double Bedroom
- Contemporary Open-Plan Living
  & Kitchen Area
- Dining Room
- River Views