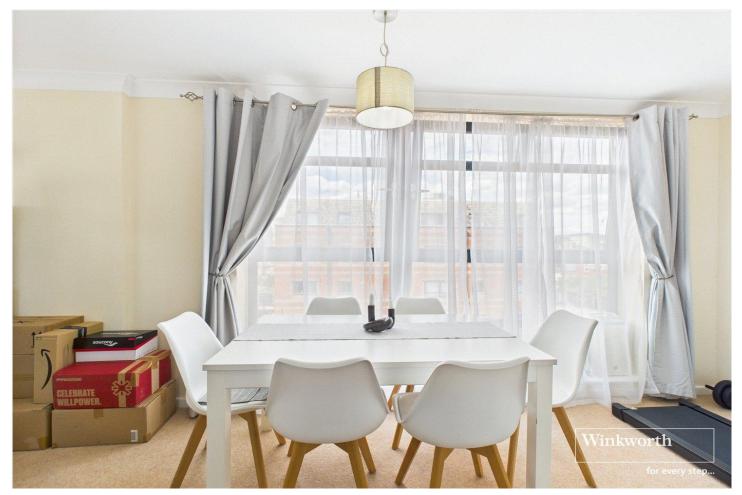

## **DESCRIPTION:**

This stylish third-floor apartment, with the added convenience of a lift, is a must-see for those seeking a modern urban living space. Boasting one bedroom, a dining room, and a contemporary bathroom, this property is ideal for professionals or couples. The open-plan living and kitchen area is perfect for entertaining and river views, creating a tranquil and inviting atmosphere. With no onward chain, this apartment offers a hassle-free move-in experience. Situated in a sought-after location close to local amenities and transport links, this property provides the perfect blend of convenience and luxury. Don't miss out on the opportunity to make this well-appointed apartment your new home. Contact us today to arrange a viewing .

## **AT A GLANCE**

- No Onward Chain
- Third-Floor Apartment With Lift
- Located in Reading Town Centre
- Close To train Station
- One Double Bedroom
- Contemporary Open-Plan Living
  & Kitchen Area
- Dining Room
- River Views