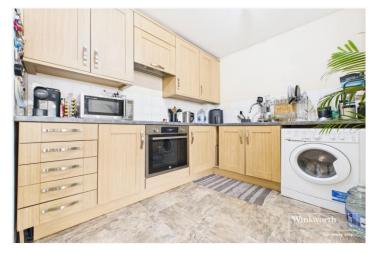

## **DESCRIPTION:**

This stylish third-floor apartment, with the added convenience of a lift, is a must-see for those seeking a modern urban living space. Boasting one bedroom, a dining room, and a contemporary bathroom, this property is ideal for professionals or couples. The open-plan living and kitchen area is perfect for entertaining and river views, creating a tranquil and inviting atmosphere. With no onward chain, this apartment offers a hassle-free move-in experience. Situated in a sought-after location close to local amenities and transport links, this property provides the perfect blend of convenience and luxury. Don't miss out on the opportunity to make this well-appointed apartment your new home. Contact us today to arrange a viewing .

## **AT A GLANCE**

- No Onward Chain
- Third-Floor Apartment With Lift
- Located in Reading Town Centre
- Close To train Station
- One Double Bedroom
- Contemporary Open-Plan Living
  & Kitchen Area
- Dining Room
- River Views