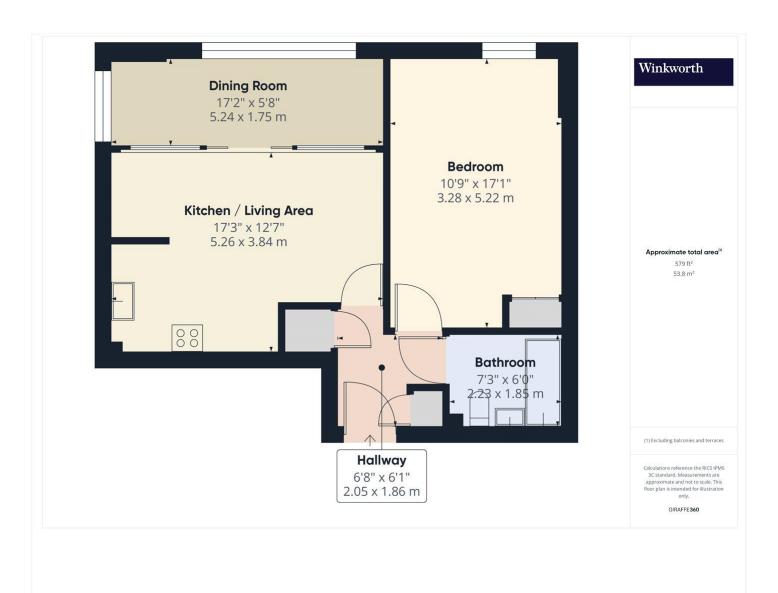

## **DESCRIPTION:**

This stylish third-floor apartment, with the added convenience of a lift, is a must-see for those seeking a modern urban living space. Boasting one bedroom, a dining room, and a contemporary bathroom, this property is ideal for professionals or couples. The open-plan living and kitchen area is perfect for entertaining and river views, creating a tranquil and inviting atmosphere. With no onward chain, this apartment offers a hassle-free move-in experience. Situated in a sought-after location close to local amenities and transport links, this property provides the perfect blend of convenience and luxury. Don't miss out on the opportunity to make this well-appointed apartment your new home. Contact us today to arrange a viewing .

## **AT A GLANCE**

- No Onward Chain
- Third-Floor Apartment With Lift
- Located in Reading Town Centre
- Close To train Station
- One Double Bedroom
- Contemporary Open-Plan Living
  & Kitchen Area
- Dining Room
- River Views

This floorplan is for illustration purposes only and is not to scale. The position and size of doors, windows, appliances and other features are approximate.

Reading | 0118 4022 300 | reading@winkworth.co.uk