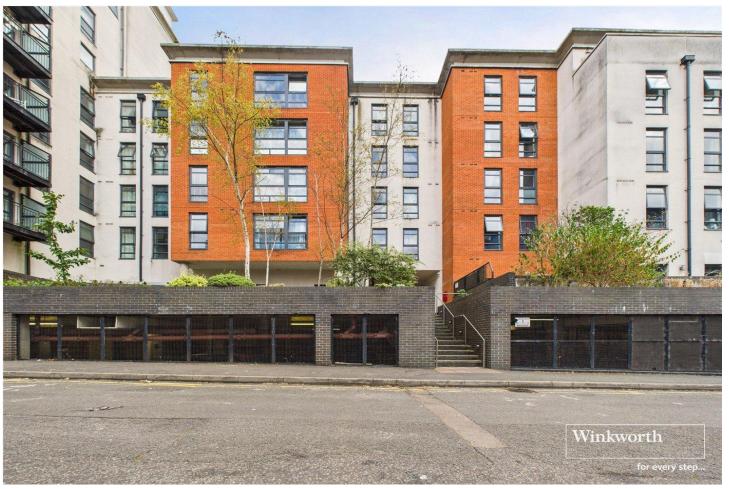

## **DESCRIPTION:**

This stylish third-floor apartment, with the added convenience of a lift, is a must-see for those seeking a modern urban living space. Boasting one bedroom, a dining room, and a contemporary bathroom, this property is ideal for professionals or couples. The open-plan living and kitchen area is perfect for entertaining and river views, creating a tranquil and inviting atmosphere. With no onward chain, this apartment offers a hassle-free move-in experience. Situated in a sought-after location close to local amenities and transport links, this property provides the perfect blend of convenience and luxury. Don't miss out on the opportunity to make this well-appointed apartment your new home. Contact us today to arrange a viewing .

## **AT A GLANCE**

- No Onward Chain
- Third-Floor Apartment With Lift
- Located in Reading Town Centre
- Close To train Station
- One Double Bedroom
- Contemporary Open-Plan Living
  & Kitchen Area
- Dining Room
- River Views