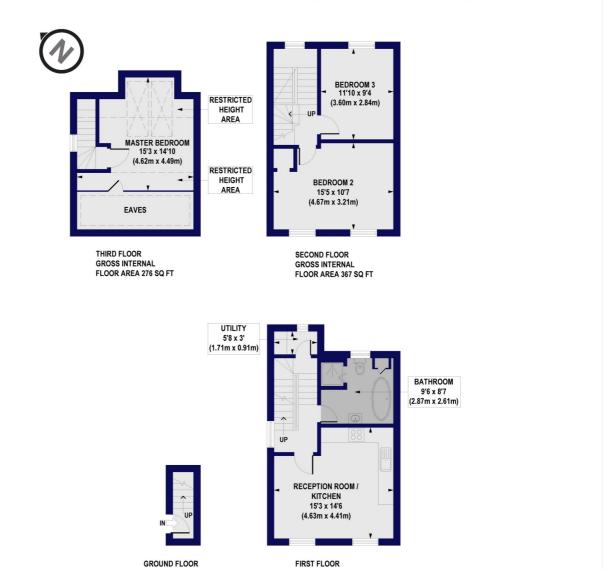

## Blackstock Road, N4

Approx. Gross Internal Floor Area 1050 sq. ft / 97.57 sq. m (Including Restricted Height Area & Eaves) Approx. Gross Internal Floor Area 883 sq. ft / 82.07 sq. m (Excluding Restricted Height Area & Eaves)

All measurements of walls, doors, windows, fittings and appliances, including their size and location, are shown as standard sizes and do not constitute any warranty or representation by the seller, their agent or CP Creative. Any intending purchaser must satisfy himself by inspection or otherwise as to the correctness of the information contained in these plans. This plan is for illustrative purposes only and should be used as such by any prospective purchasers.

**GROSS INTERNAL** 

FLOOR AREA 23 SQ FT

Winkworth

**GROSS INTERNAL** 

FLOOR AREA 384 SQ FT

This floorplan is for illustration purposes only and is not to scale. The position and size of doors, windows, appliances and other features are approximate.