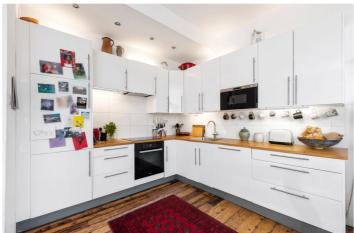

## **DESCRIPTION:**

This gorgeous maisonette is set across the upper floors of this end of terrace period conversion and stands at over 1000sqft of living space.

On entering the property through your own private entrance, you are welcomed into a wonderful open plan kitchen/dining/living room flooded with natural light thanks to the large sash windows to the front. Further back there is a generous family bathroom whilst the 3 well-proportioned double bedrooms can be found across the 2 floors above.