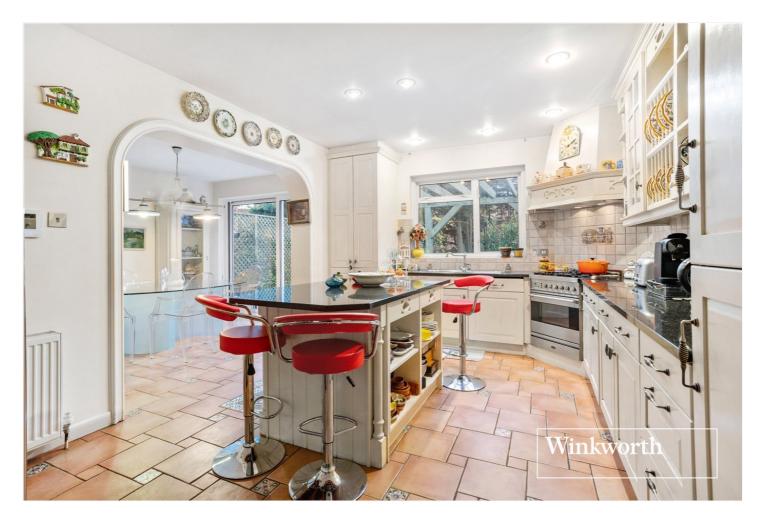

## **DESCRIPTION:**

Set on a prestigious turning off Regents Park Road, within easy access to local amenities, transport links, and recreational parkland, such as Stephens House & Gardens and College Farm, we are pleased to offer this well-presented spacious detached family home. The ground floor comprises of a front reception room, rear reception room, kitchen/dining area, downstairs wc and a separate annexe with an en suite, which could be used as an additional bedroom or study. The first floor consists of three double bedrooms, with a modern en suite and air conditioning to the primary bedroom and a family bathroom, all of which have underfloor heating. This wonderful home also benefits from a South facing rear garden, indoor pool house of circa 1000 sq.ft with a heated swimming pool and jacuzzi with UV purified water system, controlled central heating, alarm system, secure gated parking for several cars and potential to expand further (stpp). An internal viewing is highly recommended.