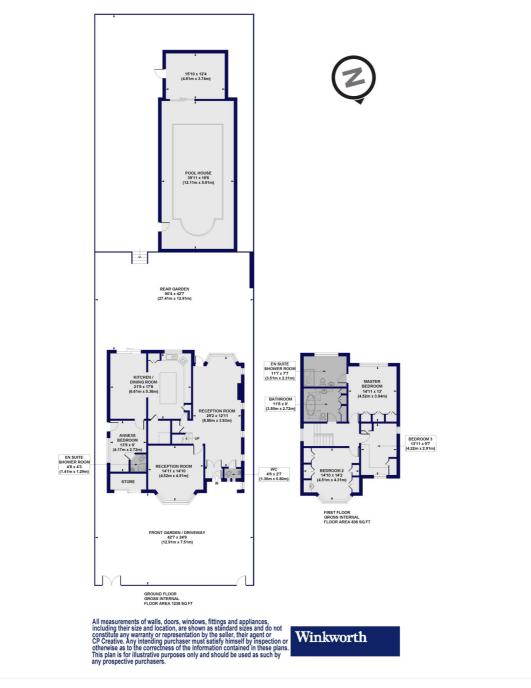

## **Beechwood Avenue, N3**

Approx. Gross Internal Floor Area 3048 sq. ft / 283.16 sq. m (Including Pool House) Approx. Gross Internal Floor Area 2076 sq. ft / 192.86 sq. m (Excluding Pool House)