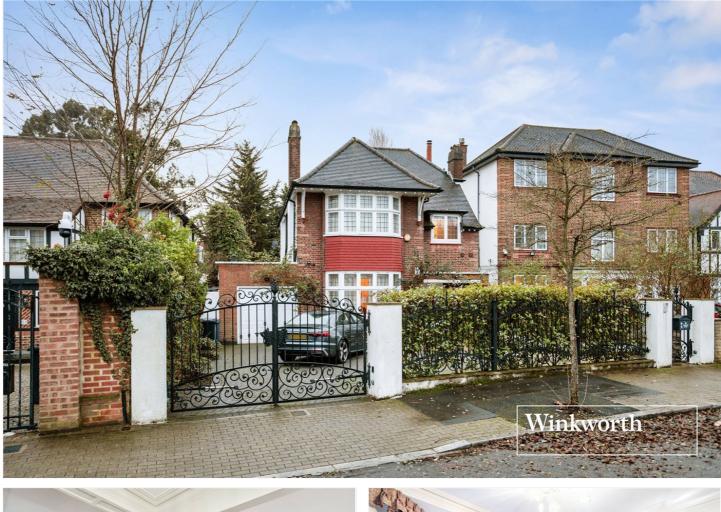

**BEECHWOOD AVENUE, FINCHLEY, LONDON, N3** £1,750,000 FREEHOLD

## **DESCRIPTION:**

Set on a prestigious turning off Regents Park Road, within easy access to local amenities, transport links, and recreational parkland, such as Stephens House & Gardens and College Farm, we are pleased to offer this well-presented spacious detached family home. The ground floor comprises of a front reception room, rear reception room, kitchen/dining area, downstairs wc and a separate annexe with an en suite, which could be used as an additional bedroom or study. The first floor consists of three double bedrooms, with a modern en suite and air conditioning to the primary bedroom and a family bathroom, all of which have underfloor heating. This wonderful home also benefits from a South facing rear garden, indoor pool house of circa 1000 sq.ft with a heated swimming pool and jacuzzi with UV purified water system, controlled central heating, alarm system, secure gated parking for several cars and potential to expand further (stpp). An internal viewing is highly recommended.