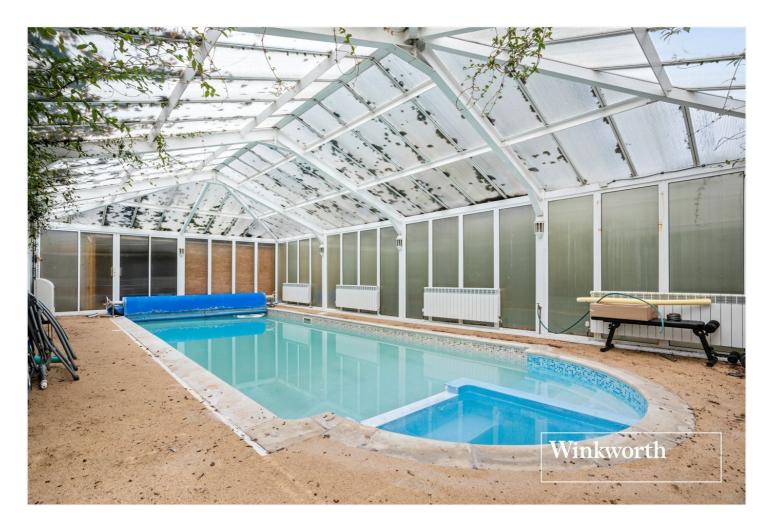

## **DESCRIPTION:**

Set on a prestigious turning off Regents Park Road, within easy access to local amenities, transport links, and recreational parkland, such as Stephens House & Gardens and College Farm, we are pleased to offer this well-presented spacious detached family home. The ground floor comprises of a front reception room, rear reception room, kitchen/dining area, downstairs wc and a separate annexe with an en suite, which could be used as an additional bedroom or study. The first floor consists of three double bedrooms, with a modern en suite and air conditioning to the primary bedroom and a family bathroom, all of which have underfloor heating. This wonderful home also benefits from a South facing rear garden, indoor pool house of circa 1000 sq.ft with a heated swimming pool and jacuzzi with UV purified water system, controlled central heating, alarm system, secure gated parking for several cars and potential to expand further (stpp). An internal viewing is highly recommended.

## AT A GLANCE

- Detached family home
- Two large reception rooms
- Kitchen/Dining room
- Annexe
- Three/Four bedrooms
- Two en suites/Family bathroom
- South facing garden
- Pool House with a heated pool/Jacuzzi
- Gated parking