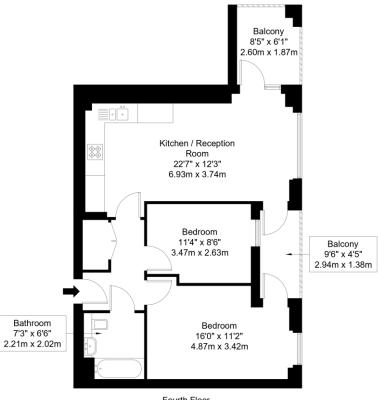

## Osiers Road, SW18 1UX

Approx Gross Internal Area = 60 sq m / 646 sq ft Balconies = 8.92 sq m / 96 sq ft Total = 68.92 sq m / 742 sq ft

Fourth Floor

BLEU Ref: Copyright

The Floor plan is not to scale and measurements and areas shown are approximate and therefore should be used for illustrative purposes only. The plan has been prepared in accordance with the RICS code of Measuring Practice and whilst we have confidence in the information produced it must not be relied on. Maximum lengths and widths are represented on the floor plan. If there is any aspect of particular importance, you should carry out or commission your own inspection of the property. Copyright @ BLEUPLAN