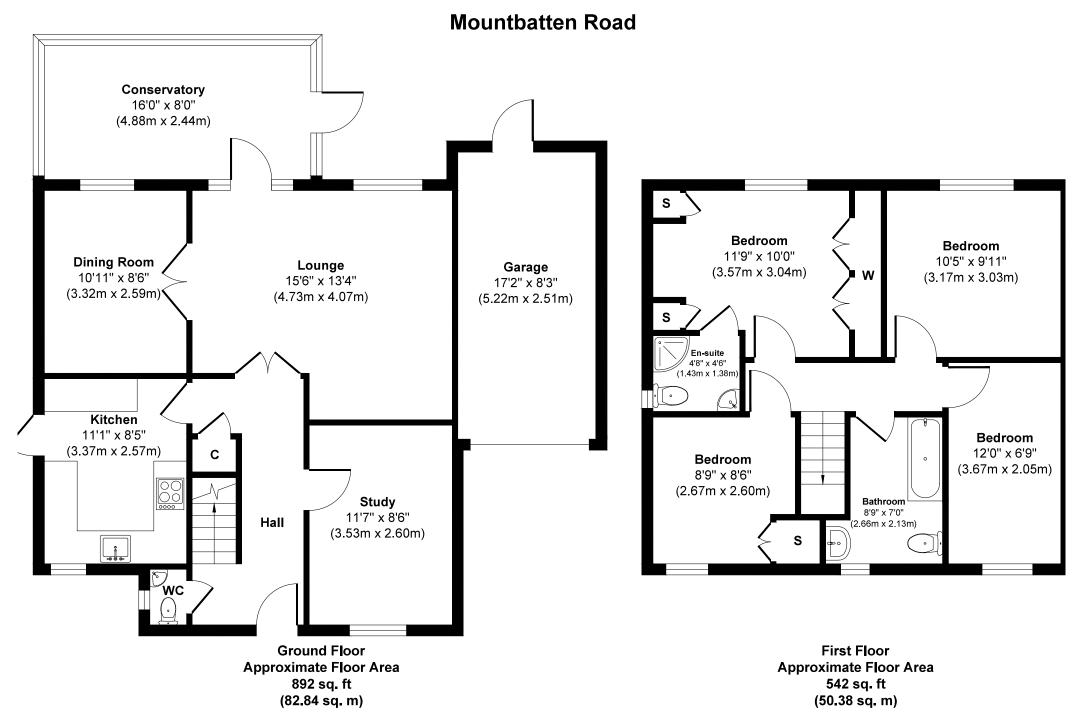

EPC D | Council Tax Band E

01202 434365 ferndown@winkworth.co.uk

Approx. Gross Internal Floor Area 1434 sq. ft / 133.22 sq. m(Including Garage)

Illustriation for identification purposes only, measurements approximate and not to scale, unauthorized reproduction is prohibited