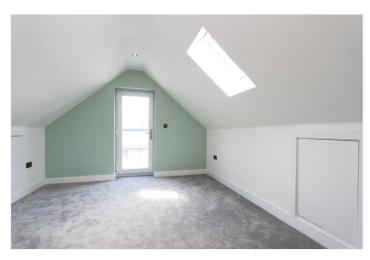

Second Floor Landing: - Double glazed Velux window. Smooth ceiling with pendant lighting, eaves storage cupboard, carpeted flooring, door to: -

Bedroom Two: -  $12 \times 10'9$ . Double glazed Velux window to side, double glazed door to rear opening to Juliette balcony. Smooth ceiling with fitted spotlights, eaves storage, radiator, carpeted flooring.