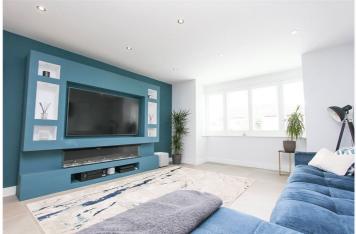

Bedroom One: -16 x 11'2. Double glazed bay window to front, double glazed windows to side, smooth ceiling with fitted spotlights, radiator and carpeted flooring. Door to: -

En Suite: - Double glazed obscure window to side. A lovely three-piece suite comprising walk in shower cubicle with rainfall shower above, wash hand basin bowl set onto vanity unit, low level w/c, extractor fan, smooth ceiling with fitted spotlights, tiled walls, radiator and tiled flooring.

Bedroom Three: -  $13'3 \times 11'11$ . Double glazed window to rear, smooth ceiling with fitted spotlights, radiator and carpeted flooring.

Bedroom Four: -  $9 \times 8'9$ . Double glazed window to front, smooth ceiling with fitted spotlights, radiator and carpeted flooring.