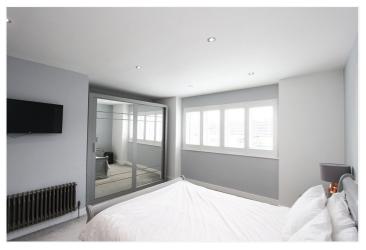

Bedroom One: -16 x 11'2. Double glazed bay window to front, double glazed windows to side, smooth ceiling with fitted spotlights, radiator and carpeted flooring. Door to: -

En Suite: - Double glazed obscure window to side. A lovely three-piece suite comprising walk in shower cubicle with rainfall shower above, wash hand basin bowl set onto vanity unit, low level w/c, extractor fan, smooth ceiling with fitted spotlights, tiled walls, radiator and tiled flooring.