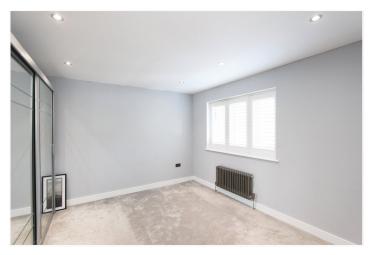

Bedroom Three: -  $13'3 \times 11'11$ . Double glazed window to rear, smooth ceiling with fitted spotlights, radiator and carpeted flooring.

Bedroom Four: -  $9 \times 8'9$ . Double glazed window to front, smooth ceiling with fitted spotlights, radiator and carpeted flooring.