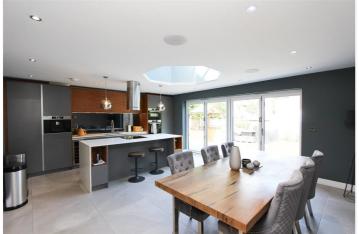

Lounge: - 16'10 x 14'1. Double glazed bay window to front and double-glazed windows to side, smooth ceiling with fitted spotlights, tiled flooring with underfloor heating.

Open Plan Kitchen/Diner: - 20'7 x 16'4. Double glazed bi-folding doors to rear opening to rear garden, double glazed octagonal skylight. An amazing fitted kitchen comprising of a range of wall and base level units with quartz work surfaces above incorporating inset sink with flexi tap and drainer unit, centred island with quartz work surfaces above extending into breakfast bar, integrated double oven with five ring gas hob and extractor unit over, integrated dishwasher, wine cooler and fridge/freezer, smooth ceiling with

fitted spotlights and pendant lighting. Tiled flooring with underfloor heating, door to: -

Utility Room: -  $6'4 \times 6'1$ . Double glazed window and door to side opening to rear garden. Range of wall and base level units with laminate work surfaces above incorporating stainless steel sink with mixer tap, space for washing machine and tumble dryer, wall mounted combination boiler. Smooth ceiling with fitted spotlights, tiled flooring with underfloor heating.