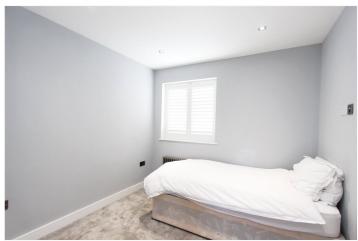

Bedroom Three: -  $13'3 \times 11'11$ . Double glazed window to rear, smooth ceiling with fitted spotlights, radiator and carpeted flooring.

Bedroom Four: -  $9 \times 8'9$ . Double glazed window to front, smooth ceiling with fitted spotlights, radiator and carpeted flooring.