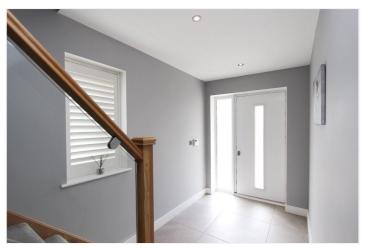

Entrance door: -

Reception hallway: - comprising double glazed window to side, smooth ceiling with fitted spotlights, stairs leading to first floor landing, tiled flooring with underfloor heating, doors to: -