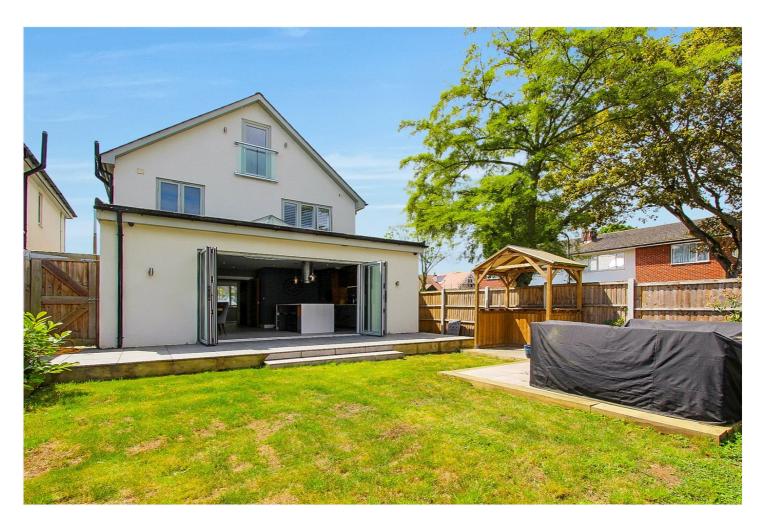

Exterior: -

Front Garden: - Block paved driveway providing off street parking for multiple vehicles, partial shrub borders, side gates providing access to rear garden.

Rear Garden: - Raised paved patio area, step down to remainder laid to lawn, Further patio area, partial shrubs and side gates.