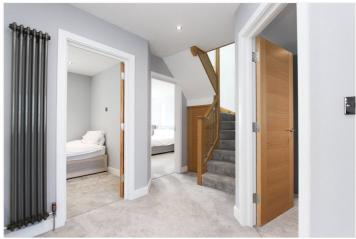

Study: - 7'10 x 7'8. Double glazed window to side, smooth ceiling with fitted spotlights, tiled flooring with underfloor heating.

First Floor Landing: - Double glazed window to side. Smooth ceiling with fitted spotlights, stairs leading to second floor landing, under stair storage cupboard, radiator and carpeted flooring. Doors to: