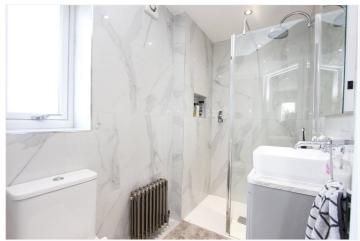

Bedroom One: -16 x 11'2. Double glazed bay window to front, double glazed windows to side, smooth ceiling with fitted spotlights, radiator and carpeted flooring. Door to: -

En Suite: - Double glazed obscure window to side. A lovely three-piece suite comprising walk in shower cubicle with rainfall shower above, wash hand basin bowl set onto vanity unit, low level w/c, extractor fan, smooth ceiling with fitted spotlights, tiled walls, radiator and tiled flooring.