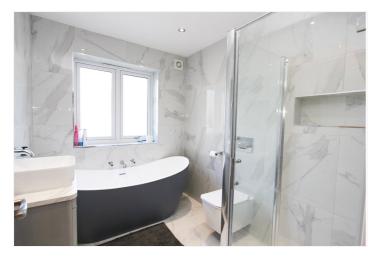

Bathroom: - 8'7 x 8'2. Three-piece suite comprising panelled bath with taps above, wash hand basin bowl set onto vanity unit, low level w/c, extractor fan, double glazed obscure window to rear, smooth ceiling with fitted spotlights, tiled walls, tiled flooring.