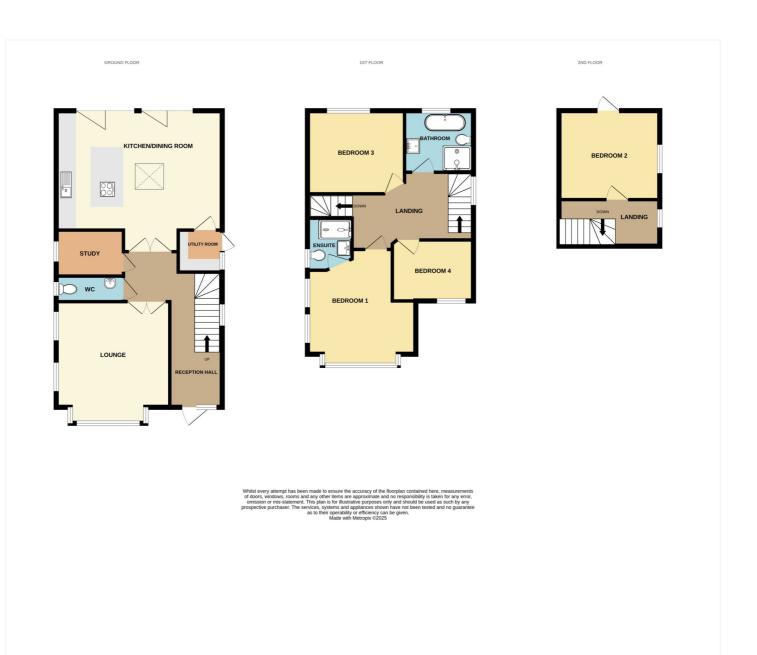

Entrance door: -

Reception hallway: - comprising double glazed window to side, smooth ceiling with fitted spotlights, stairs leading to first floor landing, tiled flooring with underfloor heating, doors to: -

Downstairs Cloakroom: - Double glazed obscure window to side. Two-piece suite comprising wall mounted wash hand basin, low level w/c, extractor fan, smooth ceiling with fitted spotlights, partially tiled walls, tiled flooring with underfloor heating.

Lounge: - 16'10 x 14'1. Double glazed bay window to front and double-glazed windows to side, smooth ceiling with fitted spotlights, tiled flooring with underfloor heating.

Open Plan Kitchen/Diner: - 20'7 x 16'4. Double glazed bi-folding doors to rear opening to rear garden, double glazed octagonal skylight. An amazing fitted kitchen comprising of a range of wall and base level units with quartz work surfaces above incorporating inset sink with flexi tap and drainer unit, centred island with quartz work surfaces above extending into breakfast bar, integrated double oven with five ring gas hob and extractor unit over, integrated dishwasher, wine cooler and fridge/freezer, smooth ceiling with

fitted spotlights and pendant lighting. Tiled flooring with underfloor heating, door to: -

Utility Room: -  $6'4 \times 6'1$ . Double glazed window and door to side opening to rear garden. Range of wall and base level units with laminate work surfaces above incorporating stainless steel sink with mixer tap, space for washing machine and tumble dryer, wall mounted combination boiler. Smooth ceiling with fitted spotlights, tiled flooring with underfloor heating.

Study: - 7'10 x 7'8. Double glazed window to side, smooth ceiling with fitted spotlights, tiled flooring with underfloor heating.

First Floor Landing: - Double glazed window to side. Smooth ceiling with fitted spotlights, stairs leading to second floor landing, under stair storage cupboard, radiator and carpeted flooring. Doors to:

Bedroom One: -16 x 11'2. Double glazed bay window to front, double glazed windows to side, smooth ceiling with fitted spotlights, radiator and carpeted flooring. Door to: -

En Suite: - Double glazed obscure window to side. A lovely three-piece suite comprising walk in shower cubicle with rainfall shower above, wash hand basin bowl set onto vanity unit, low level w/c, extractor fan, smooth ceiling with fitted spotlights, tiled walls, radiator and tiled flooring.

Bedroom Three: -  $13'3 \times 11'11$ . Double glazed window to rear, smooth ceiling with fitted spotlights, radiator and carpeted flooring.

Bedroom Four: -  $9 \times 8'9$ . Double glazed window to front, smooth ceiling with fitted spotlights, radiator and carpeted flooring.

Bathroom: - 8'7 x 8'2. Three-piece suite comprising panelled bath with taps above, wash hand basin bowl set onto vanity unit, low level w/c, extractor fan, double glazed obscure window to rear, smooth ceiling with fitted spotlights, tiled walls, tiled flooring.

Second Floor Landing: - Double glazed Velux window. Smooth ceiling with pendant lighting, eaves storage cupboard, carpeted flooring, door to: -

Bedroom Two: -  $12 \times 10'9$ . Double glazed Velux window to side, double glazed door to rear opening to Juliette balcony. Smooth ceiling with fitted spotlights, eaves storage, radiator, carpeted flooring.