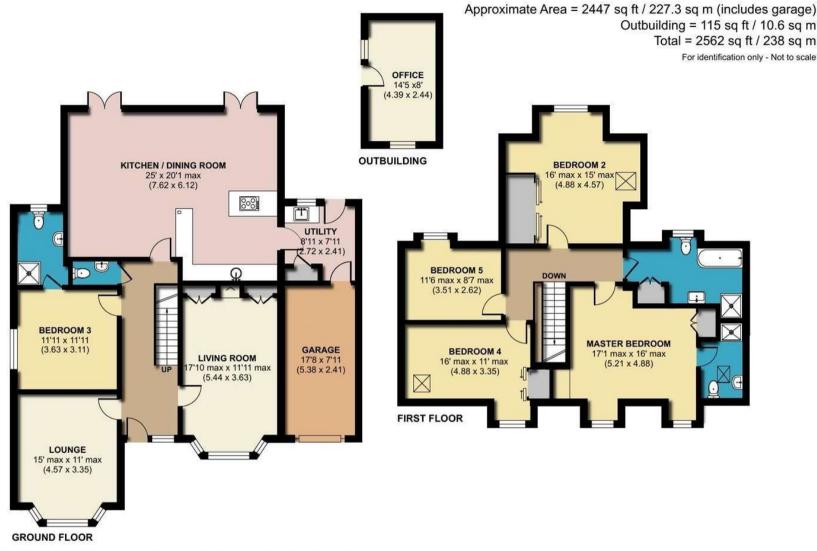

## Nine Mile Ride, Finchampstead, Wokingham

Certified Property Measurer Floor plan produced in accordance with RICS Property Measurement Standards incorporating International Property Measurement Standards (IPMS2 Residential).