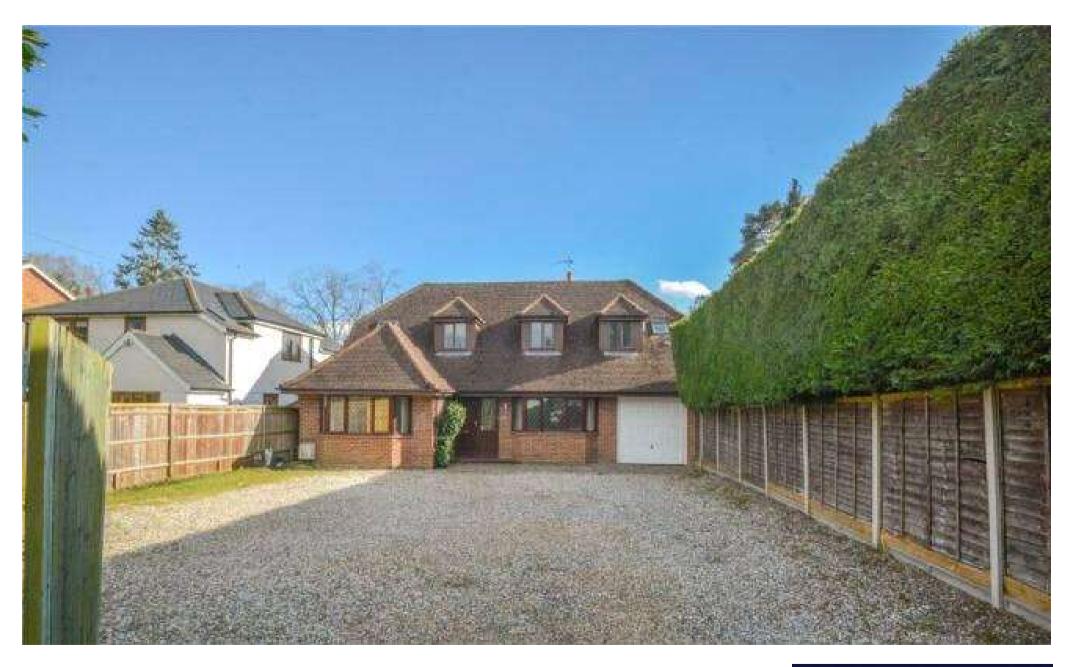

## **NINE MILE RIDE**

Situated in a desirable non estate location, this individual family home has been remodelled by the current owners to offer versatile and spacious living accommodation with five bedrooms and currently comprises reception hall, living room, family room, superb open plan kitchen/dining/family room to the rear with under floor heating, ground floor bedroom with en suite shower room and separate ground floor cloakroom. To the first floor are four family bedrooms with a refitted en suite to the master bedroom and refitted family bathroom. Outside, there is a large driveway to the front providing extensive off road parking which leads to the adjoining garage. To the rear is a detached office/studio and a good sized southerly aspect garden with paved patio area and lawn beyond, enclosed and screened by trees and shrubs. There is a covered bbq area for entertaining and a large timber workshop/storage shed. Sought after local schools include Nine Mile Ride and Bohunt along with California Country Park being with walking distance.