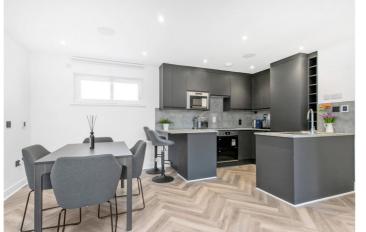

#### **DESCRIPTION:**

A well-presented, newly refurbished, two-bedroom, two-bathroom apartment which forms part of the desirable Aldgate Triangle development. The development boasts 24-hr concierge, resident's gym and roof terrace, fob and mobile phone/app entry, lift access and secure underground parking. The property has been reconfigured and completely renovated throughout to a very high spec including Lutron smart home automation system, multi-zone underfloor heating that can be controlled by smart phone app, Audio and LED lighting system that can be controlled by the wall switches, by motion, or by app.

Upon entering the property, you are greeted with entrance hall with storage space, family bathroom with floor to ceiling tiles, white three-piece suite and electric towel radiator. The property then leads to the spacious open plan living/dining room and direct access to a double length balcony overlooking the park and also benefits from herringbone flooring, the beautiful kitchen with concrete effect worktops, breakfast bar, wine cooler, induction hob, and integrated fridge freezer, dishwasher, microwave and dual oven. Both bedrooms are doubles and have plentiful wardrobe space, the master of which has its own en-suite bathroom and walk in shower.