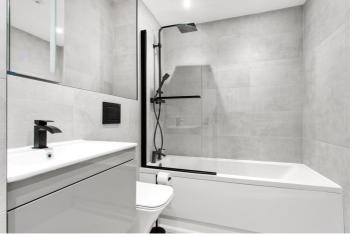

Upon entering the property, you are greeted with entrance hall with storage space, family bathroom with floor to ceiling tiles, white three-piece suite and electric towel radiator. The property then leads to the spacious open plan living/dining room and direct access to a double length balcony overlooking the park and also benefits from herringbone flooring, the beautiful kitchen with concrete effect worktops, breakfast bar, wine cooler, induction hob, and integrated fridge freezer, dishwasher, microwave and dual oven. Both bedrooms are doubles and have plentiful wardrobe space, the master of which has its own en-suite bathroom and walk in shower.