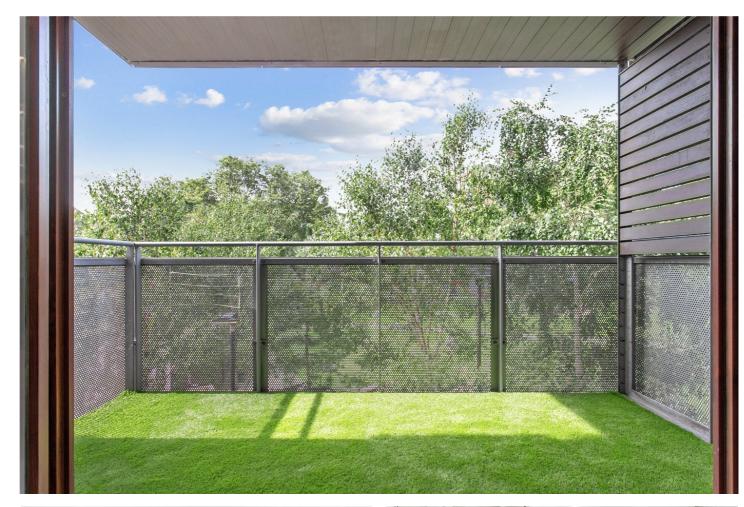

#### **DESCRIPTION:**

A well-presented, newly refurbished, two-bedroom, two-bathroom apartment which forms part of the desirable Aldgate Triangle development. The development boasts 24-hr concierge, resident's gym and roof terrace, fob and mobile phone/app entry, lift access and secure underground parking. The property has been reconfigured and completely renovated throughout to a very high spec including Lutron smart home automation system, multi-zone underfloor heating that can be controlled by smart phone app, Audio and LED lighting system that can be controlled by the wall switches, by motion, or by app.

Upon entering the property, you are greeted with entrance hall with storage space, family bathroom with floor to ceiling tiles, white three-piece suite and electric towel radiator. The property then leads to the spacious open plan living/dining room and direct access to a double length balcony overlooking the park and also benefits from herringbone flooring, the beautiful kitchen with concrete effect worktops, breakfast bar, wine cooler, induction hob, and integrated fridge freezer, dishwasher, microwave and dual oven. Both bedrooms are doubles and have plentiful wardrobe space, the master of which has its own en-suite bathroom and walk in shower.