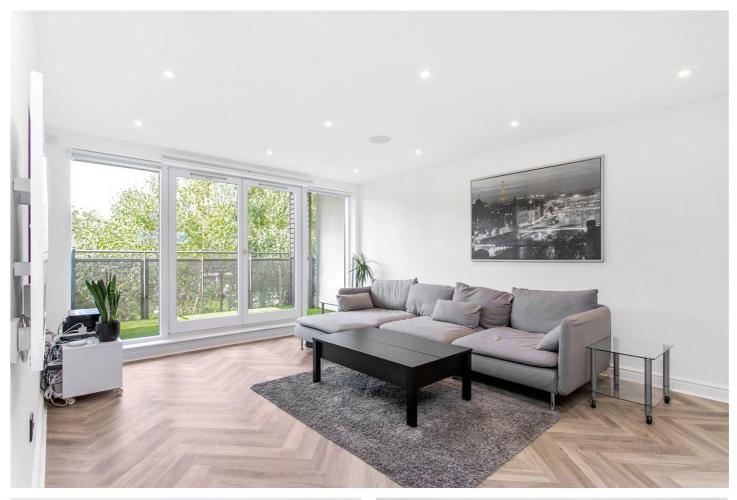

#### **DESCRIPTION:**

A well-presented, newly refurbished, two-bedroom, two-bathroom apartment which forms part of the desirable Aldgate Triangle development. The development boasts 24-hr concierge, resident's gym and roof terrace, fob and mobile phone/app entry, lift access and secure underground parking. The property has been reconfigured and completely renovated throughout to a very high spec including Lutron smart home automation system, multi-zone underfloor heating that can be controlled by smart phone app, Audio and LED lighting system that can be controlled by the wall switches, by motion, or by app.

Upon entering the property, you are greeted with entrance hall with storage space, family bathroom with floor to ceiling tiles, white three-piece suite and electric towel radiator. The property then leads to the spacious open plan living/dining room and direct access to a double length balcony overlooking the park and also benefits from herringbone flooring, the beautiful kitchen with concrete effect worktops, breakfast bar, wine cooler, induction hob, and integrated fridge freezer, dishwasher, microwave and dual oven. Both bedrooms are doubles and have plentiful wardrobe space, the master of which has its own en-suite bathroom and walk in shower.