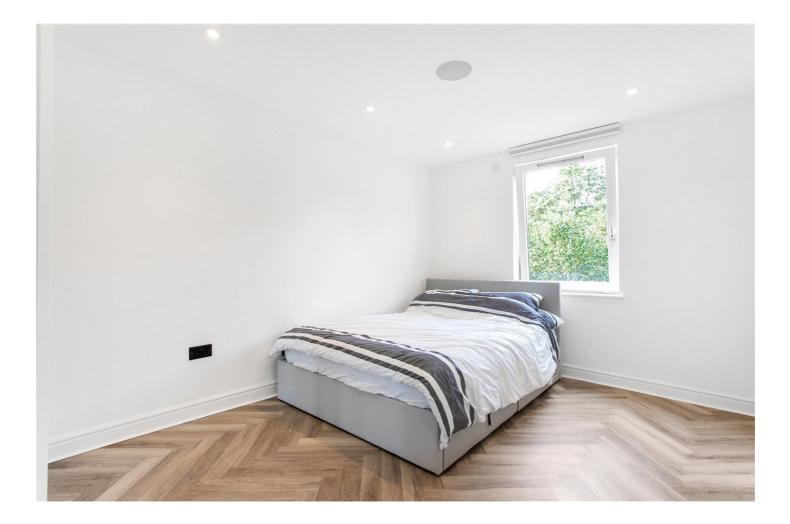

Upon entering the property, you are greeted with entrance hall with storage space, family bathroom with floor to ceiling tiles, white three-piece suite and electric towel radiator. The property then leads to the spacious open plan living/dining room and direct access to a double length balcony overlooking the park and also benefits from herringbone flooring, the beautiful kitchen with concrete effect worktops, breakfast bar, wine cooler, induction hob, and integrated fridge freezer, dishwasher, microwave and dual oven. Both bedrooms are doubles and have plentiful wardrobe space, the master of which has its own en-suite bathroom and walk in shower.