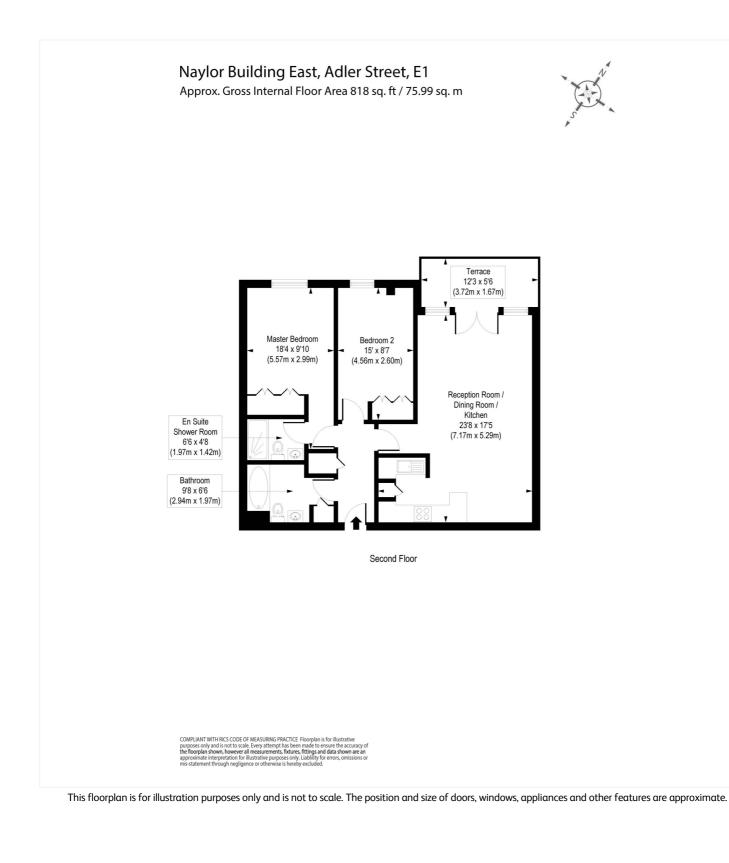

Upon entering the property, you are greeted with entrance hall with storage space, family bathroom with floor to ceiling tiles, white three-piece suite and electric towel radiator. The property then leads to the spacious open plan living/dining room and direct access to a double length balcony overlooking the park and also benefits from herringbone flooring, the beautiful kitchen with concrete effect worktops, breakfast bar, wine cooler, induction hob, and integrated fridge freezer, dishwasher, microwave and dual oven. Both bedrooms are doubles and have plentiful wardrobe space, the master of which has its own en-suite bathroom and walk in shower.