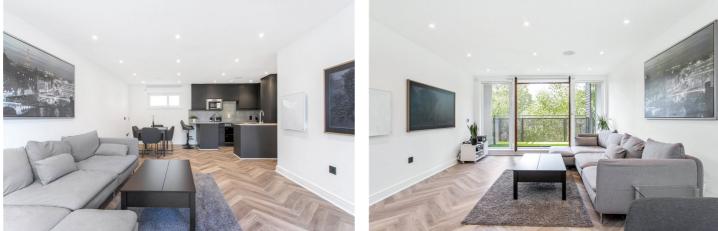

#### **DESCRIPTION:**

A well-presented, newly refurbished, two-bedroom, two-bathroom apartment which forms part of the desirable Aldgate Triangle development. The development boasts 24-hr concierge, resident's gym and roof terrace, fob and mobile phone/app entry, lift access and secure underground parking. The property has been reconfigured and completely renovated throughout to a very high spec including Lutron smart home automation system, multi-zone underfloor heating that can be controlled by smart phone app, Audio and LED lighting system that can be controlled by the wall switches, by motion, or by app.

Upon entering the property, you are greeted with entrance hall with storage space, family bathroom with floor to ceiling tiles, white three-piece suite and electric towel radiator. The property then leads to the spacious open plan living/dining room and direct access to a double length balcony overlooking the park and also benefits from herringbone flooring, the beautiful kitchen with concrete effect worktops, breakfast bar, wine cooler, induction hob, and integrated fridge freezer, dishwasher, microwave and dual oven. Both bedrooms are doubles and have plentiful wardrobe space, the master of which has its own en-suite bathroom and walk in shower.