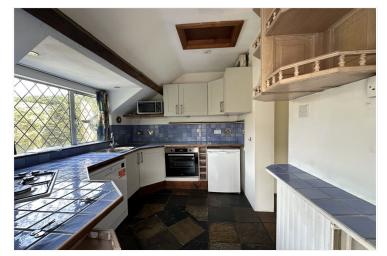

### **DESCRIPTION**

Charming 2 bedroom semi-detached cottage style house set on a leafy road. This cosy and spacious property boasts living room, dining room, kitchen, two bedrooms, bathroom and comes unfurnished. The house features a lovely garden perfect for enjoying the outdoors, a patio area ideal for al fresco dining, and a conservatory providing additional living space. With its characterful features and tranquil setting, this property offers a wonderful opportunity to create a cosy and inviting home. Don't miss out on the chance to live in this delightful property in a sought-after village location. Contact us today to arrange a viewing.