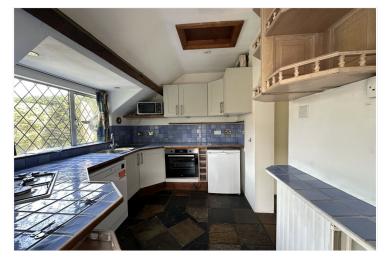

#### **DESCRIPTION**

Charming 2 bedroom semi-detached cottage style house set on a leafy road. This cosy and spacious property boasts living room, dining room, kitchen, two bedrooms, bathroom and comes unfurnished. The house features a lovely garden perfect for enjoying the outdoors, a patio area ideal for al fresco dining, and a conservatory providing additional living space. With its characterful features and tranquil setting, this property offers a wonderful opportunity to create a cosy and inviting home. Don't miss out on the chance to live in this delightful property in a sought-after village location. Contact us today to arrange a viewing.