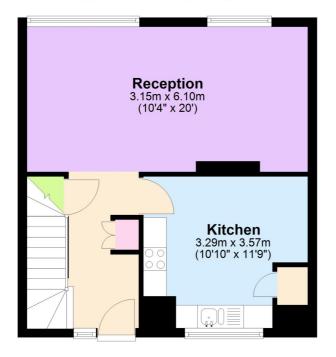

# **Ground Floor**

Approx. 39.9 sq. metres (429.3 sq. feet)

#### First Floor

Approx. 39.9 sq. metres (429.3 sq. feet)

Total area: approx. 79.8 sq. metres (858.7 sq. feet)

This floorplan is for illustration purposes only and is not to scale. The position and size of doors, windows, appliances and other features are approximate.