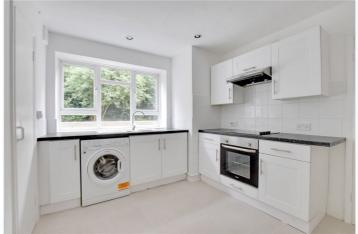

The property is in very good order throughout and has just been repainted by the current owners, along with new carpets, plus a new bathroom and WC. The accommodation comprises a decent sized kitchen breakfast room and a 20ft reception on the ground floor. Upstairs there are three bedrooms, with a lovely bathroom. Benefits include double glazing and good storage. The parking is also gated adding an extra sense of security.