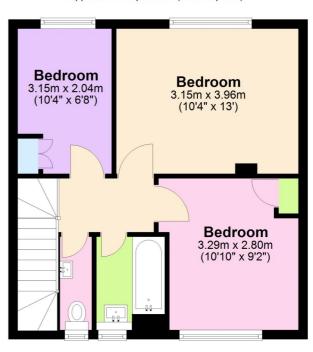

#### First Floor

Approx. 39.9 sq. metres (429.3 sq. feet)

Total area: approx. 79.8 sq. metres (858.7 sq. feet)

This floorplan is for illustration purposes only and is not to scale. The position and size of doors, windows, appliances and other features are approximate.