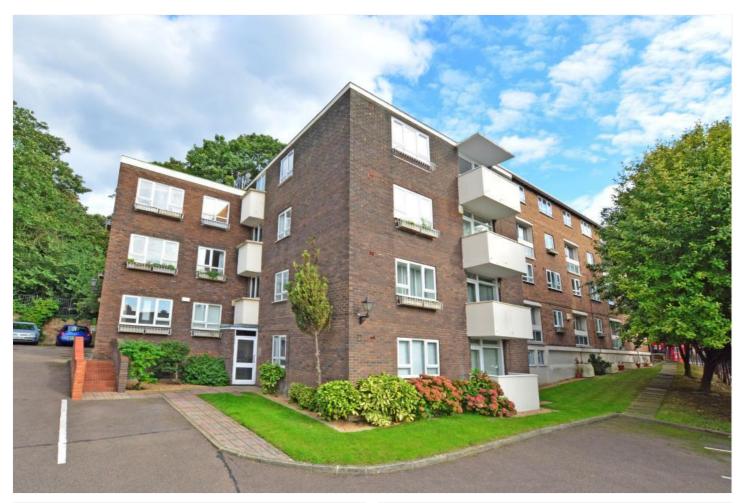

UNDERCLIFF, GREENWICH, LONDON, SE10 **£430,000** SHARE OF FREEHOLD

A BEAUTIFULLY PRESENTED AND LARGE, THREE BEDROOM SPLIT LEVEL MAISONETTE THAT IS FOUND ON THE GROUND AND FIRST FLOOR OF THIS POPULAR BLOCK IN WEST GREENWICH. FEATURING OFF STREET PARKING AND MEASURING 858 SQ FT. NO CHAIN!

## **DESCRIPTION:**

A beautifully presented and large, three bedroom split level maisonette that is found on the ground and first floor of this popular block in West Greenwich. Featuring off street parking and measuring 858 SQ ft. No chain!

The property is really well located on the corner of Blackheath Hill and Maidenstone Hill and is just a short walk to the open heath and Royal Park. Greenwich town centre is also close by, which offers a fabulous array of shops and restaurants, along with mainline rail, riverboat service and DLR.