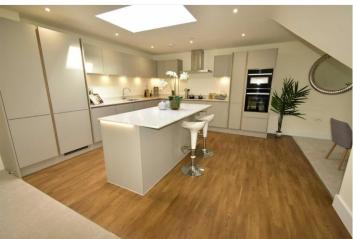

There is a superb open plan living/dining room with sky lights and dormer windows enjoying far reaching views.

A superb open plan contemporary style kitchen comprises quartz worktops and upstands, an excellent range of cupboards and drawers, electric hob with extractor and Neff double oven, integrated dishwasher and fridge-freezer, and retractable larder. Bedroom 1 has built-in wardrobes and a spacious, fully tiled en suite shower room with shower, concealed cistern WC, twin wash basins, fitted wall mirror and towel radiator. Bedroom 2 has built-in wardrobes, and bedroom 3/study is a further double sized room. The fully tiled bathroom has a wash basin, concealed cistern WC, shower bath with screen, tiled vanity shelf, recessed wall mirror and towel radiator.