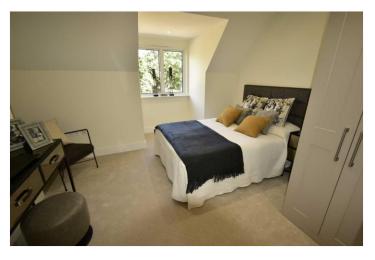

There is a superb open plan living/dining room with sky lights and dormer windows enjoying far reaching views.

A superb open plan contemporary style kitchen comprises quartz worktops and upstands, an excellent range of cupboards and drawers, electric hob with extractor and Neff double oven, integrated dishwasher and fridge-freezer, and retractable larder. Bedroom 1 has built-in wardrobes and a spacious, fully tiled en suite shower room with shower, concealed cistern WC, twin wash basins, fitted wall mirror and towel radiator. Bedroom 2 has built-in wardrobes, and bedroom 3/study is a further double sized room. The fully tiled bathroom has a wash basin, concealed cistern WC, shower bath with screen, tiled vanity shelf, recessed wall mirror and towel radiator.