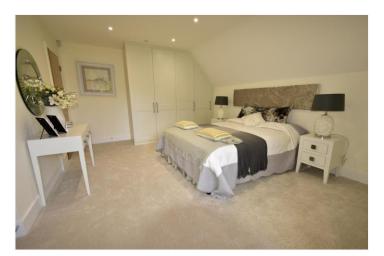

There is a superb open plan living/dining room with sky lights and dormer windows enjoying far reaching views.

A superb open plan contemporary style kitchen comprises quartz worktops and upstands, an excellent range of cupboards and drawers, electric hob with extractor and Neff double oven, integrated dishwasher and fridge-freezer, and retractable larder. Bedroom 1 has built-in wardrobes and a spacious, fully tiled en suite shower room with shower, concealed cistern WC, twin wash basins, fitted wall mirror and towel radiator. Bedroom 2 has built-in wardrobes, and bedroom 3/study is a further double sized room. The fully tiled bathroom has a wash basin, concealed cistern WC, shower bath with screen, tiled vanity shelf, recessed wall mirror and towel radiator.