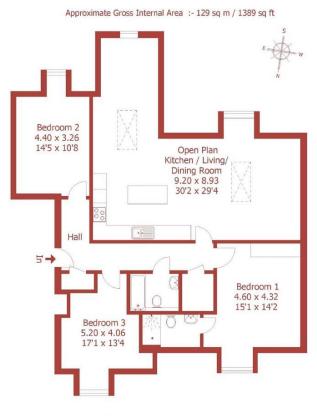

- 3 BEDROOMS/
- EN SUITE SHOWER ROOM
- SUPERB **KITCHEN/LIVING/DINING ROOM**
- LANDSCAPED GARDENS/DESIGNATED PARKING SPACES

#### **DESCRIPTION:**

Apartment 8 features a superb open plan living/dining room, gas fired under floor heating, high quality powder-coated aluminium double glazing, high specification kitchen (with quartz work surfaces and built-in appliances), quality bathroom and en suite shower room, security alarm system, water softener, oak-faced interior doors, recessed downlighting, fitted carpets and luxury vinyl tile flooring, 2 designated parking spaces, electric vehicle charging point, and is sold with a 10-year NHBC structural warranty.

The main entrance door (with security entryphone system) leads to a communal hall, from which stairs and lifts service the first and second floors. The front door to Apartment 8 opens onto a spacious central reception hall with a walk-in laundry/store room (with pressurised hot water cylinder and water softener, space and plumbing for washing machine, tiled floor, fitted light and Vaillant gas central heating boiler.)

There is a superb open plan living/dining room with sky lights and dormer windows enjoying far reaching views.

A superb open plan contemporary style kitchen comprises quartz worktops and upstands, an excellent range of cupboards and drawers, electric hob with extractor and Neff double oven, integrated dishwasher and fridge-freezer, and retractable larder. Bedroom 1 has built-in wardrobes and a spacious, fully tiled en suite shower room with shower, concealed cistern WC, twin wash basins, fitted wall mirror and towel radiator. Bedroom 2 has built-in wardrobes, and bedroom 3/study is a further double sized room. The fully tiled bathroom has a wash basin, concealed cistern WC, shower bath with screen, tiled vanity shelf, recessed wall mirror and towel radiator.

For identification purposes only, not to scale, do not scale

This floorplan is for illustration purposes only and is not to scale. The position and size of doors, windows, appliances and other features are approximate.