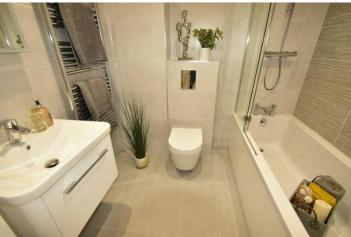

There is a superb open plan living/dining room with sky lights and dormer windows enjoying far reaching views.

A superb open plan contemporary style kitchen comprises quartz worktops and upstands, an excellent range of cupboards and drawers, electric hob with extractor and Neff double oven, integrated dishwasher and fridge-freezer, and retractable larder. Bedroom 1 has built-in wardrobes and a spacious, fully tiled en suite shower room with shower, concealed cistern WC, twin wash basins, fitted wall mirror and towel radiator. Bedroom 2 has built-in wardrobes, and bedroom 3/study is a further double sized room. The fully tiled bathroom has a wash basin, concealed cistern WC, shower bath with screen, tiled vanity shelf, recessed wall mirror and towel radiator.