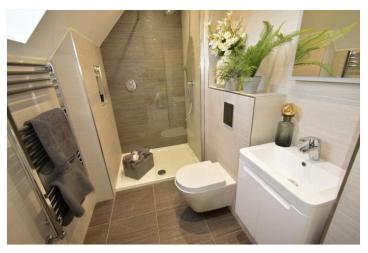

There is a superb open plan living/dining room with sky lights and dormer windows enjoying far reaching views.

A superb open plan contemporary style kitchen comprises quartz worktops and upstands, an excellent range of cupboards and drawers, electric hob with extractor and Neff double oven, integrated dishwasher and fridge-freezer, and retractable larder. Bedroom 1 has built-in wardrobes and a spacious, fully tiled en suite shower room with shower, concealed cistern WC, twin wash basins, fitted wall mirror and towel radiator. Bedroom 2 has built-in wardrobes, and bedroom 3/study is a further double sized room. The fully tiled bathroom has a wash basin, concealed cistern WC, shower bath with screen, tiled vanity shelf, recessed wall mirror and towel radiator.