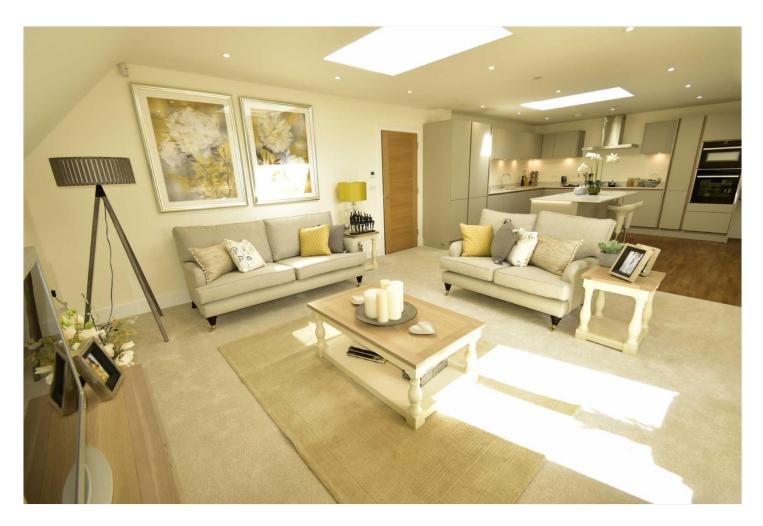

There is a superb open plan living/dining room with sky lights and dormer windows enjoying far reaching views.

A superb open plan contemporary style kitchen comprises quartz worktops and upstands, an excellent range of cupboards and drawers, electric hob with extractor and Neff double oven, integrated dishwasher and fridge-freezer, and retractable larder. Bedroom 1 has built-in wardrobes and a spacious, fully tiled en suite shower room with shower, concealed cistern WC, twin wash basins, fitted wall mirror and towel radiator. Bedroom 2 has built-in wardrobes, and bedroom 3/study is a further double sized room. The fully tiled bathroom has a wash basin, concealed cistern WC, shower bath with screen, tiled vanity shelf, recessed wall mirror and towel radiator.