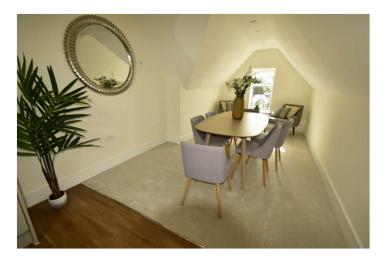

There is a superb open plan living/dining room with sky lights and dormer windows enjoying far reaching views.

A superb open plan contemporary style kitchen comprises quartz worktops and upstands, an excellent range of cupboards and drawers, electric hob with extractor and Neff double oven, integrated dishwasher and fridge-freezer, and retractable larder. Bedroom 1 has built-in wardrobes and a spacious, fully tiled en suite shower room with shower, concealed cistern WC, twin wash basins, fitted wall mirror and towel radiator. Bedroom 2 has built-in wardrobes, and bedroom 3/study is a further double sized room. The fully tiled bathroom has a wash basin, concealed cistern WC, shower bath with screen, tiled vanity shelf, recessed wall mirror and towel radiator.