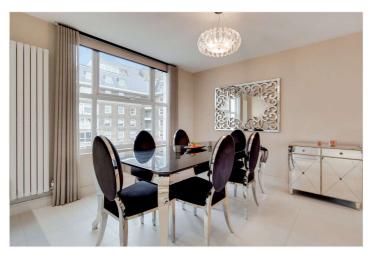

# BOYDELL COURT, ST JOHN'S WOOD, LONDON, NW8 **£1,200 PER WEEK** UNFURNISHED

A stunning seventh floor flat in this purpose built block with lift, porter and off street parking conveniently situated for Swiss Cottage Underground Station and all local amenities. The flat has been completed to a high standard of finish using contemporary fixtures and fittings and offers stylish London living.

Three Bedrooms | Three Bathrooms | Reception Room | Kitchen | Communal Heating | Communal Hot Water | Lift | Porterage