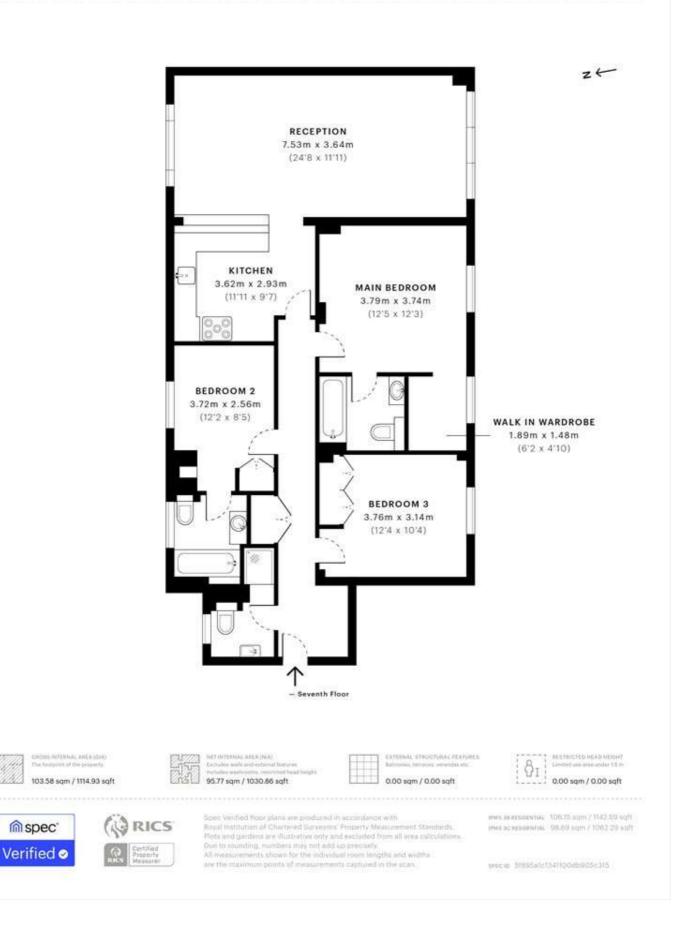

# Winkworth

for every step...

S He

GROSS INTERNAL AREA

### 103.58 sqm / 1114.93 sqft