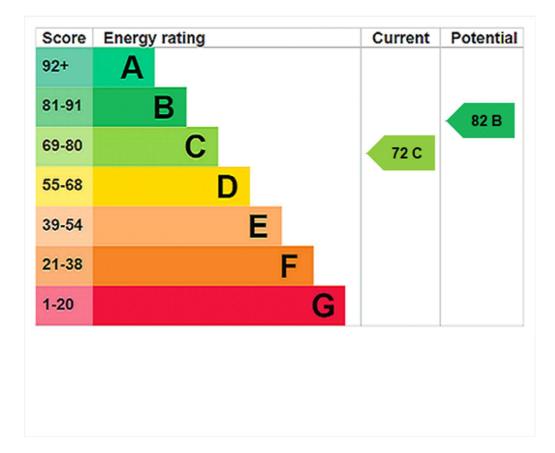

#### Council Tax Band: F

Where no figures are shown, we have been unable to ascertain the information. All figures that are shown were correct at the time of printing.

Where no figures are shown, we have been unable to ascertain the information. All figures that are shown were correct at the time of printing.