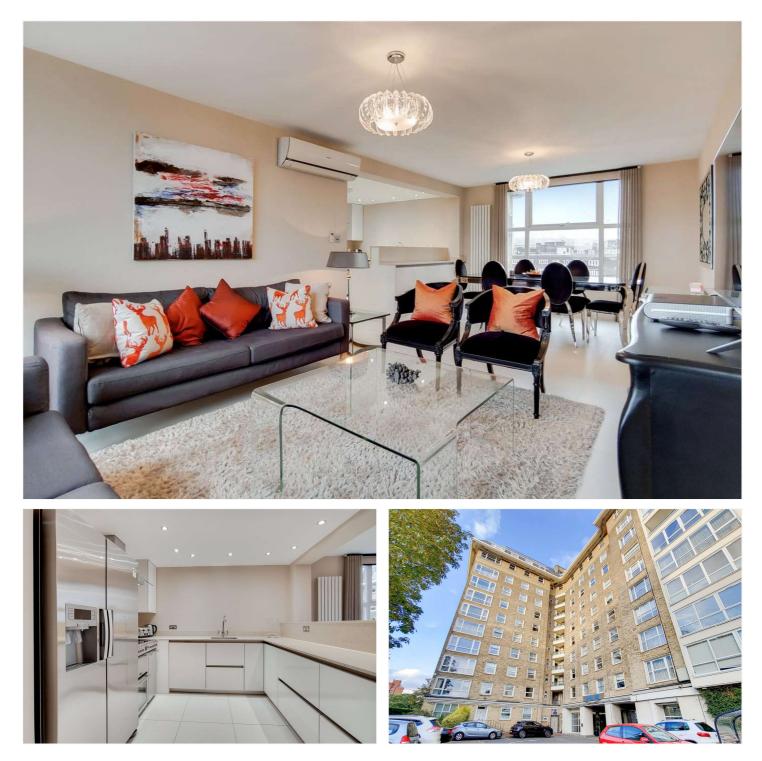

# BOYDELL COURT, ST JOHN'S WOOD, LONDON, NW8 **£1,200 PER WEEK** UNFURNISHED

A stunning seventh floor flat in this purpose built block with lift, porter and off street parking conveniently situated for Swiss Cottage Underground Station and all local amenities. The flat has been completed to a high standard of finish using contemporary fixtures and fittings and offers stylish London living.

Three Bedrooms | Three Bathrooms | Reception Room | Kitchen | Communal Heating | Communal Hot Water | Lift | Porterage